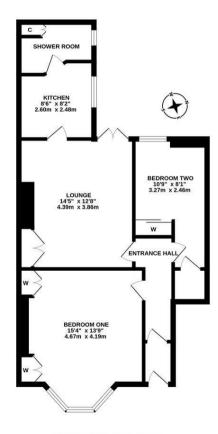

GROUND FLOOR 633 sq.ft. (58.8 sq.m.) approx.

TOTAL FLOOR AREA: 633 sq.ft. (58.8 sq.m.) approx.

Whilst every attempt has been made to ensure the accuracy of the floorplan contained here, measurement of docs, individue, recome and any effect them are approximate and or responsible to taken for any error of the accuracy of the state of the second stat