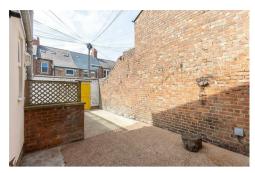

The accommodation briefly comprises; entrance lobby through to hallway; bedroom one to the front with bay window, ceiling rose and two fitted wardrobes; bedroom two to the rear with fitted wardrobes; lounge central to the property, with alcove storage and UPVC French doors leading to rear yard; bespoke fitted kitchen, recently refurbished with wall & base units, spot-lighting and a full compliment of appliances; plush shower room WC in the rear off-shoot, fully tiled with step in shower and fitted cupboard. Externally there is a private west-backing yard to the rear and ample on street parking to the front.

With original wood flooring, period features, gas central heating and fully double glazed windows.

Available Immediately | £1,250pcm | Unfurnished | Newly Redecorated Throughout | Ground Floor Tyneside' Flat | 633 Sq. ft (58.8 m2) | Two Bedrooms | Lounge | Refitted Kitchen | Shower Room WC | West Facing Private Yard | Period Features | GCH & DG | Great Location | Council Tax Band: B | EPC Rating: C