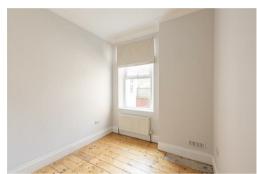

The accommodation briefly comprises; entrance lobby through to hallway; bedroom one to the front with bay window, ceiling rose and two fitted wardrobes; bedroom two to the rear with fitted wardrobes; lounge central to the property, with alcove storage and UPVC French doors leading to rear yard; bespoke fitted kitchen, recently refurbished with wall & base units, spot-lighting and a full compliment of appliances; plush shower room WC in the rear off-shoot, fully tiled with step in shower and fitted cupboard. Externally there is a private west-backing yard to the rear and ample on street parking to the front.