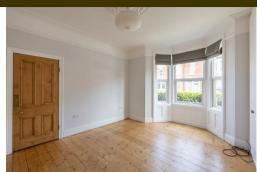

The accommodation briefly comprises; entrance lobby through to hallway; bedroom one to the front with bay window, ceiling rose and two fitted wardrobes; bedroom two to the rear with fitted wardrobes; lounge central to the property, with alcove storage and UPVC French doors leading to rear yard; bespoke fitted kitchen, recently refurbished with wall & base units, spot-lighting and a full compliment of appliances; plush shower room WC in the rear off-shoot, fully tiled with step in shower and fitted cupboard. Externally there is a private west-backing yard to the rear and ample on street parking to the front.