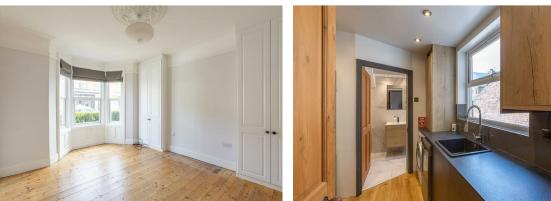

The accommodation briefly comprises; entrance lobby through to hallway; bedroom one to the front with bay window, ceiling rose and two fitted wardrobes; bedroom two to the rear with fitted wardrobes; lounge central to the property, with alcove storage and UPVC French doors leading to rear yard; bespoke fitted kitchen, recently refurbished with wall & base units, spot-lighting and a full compliment of appliances; plush shower room WC in the rear off-shoot, fully tiled with step in shower and fitted cupboard. Externally there is a private west-backing yard to the rear and ample on street parking to the front.

With original wood flooring, period features, gas central heating and fully double glazed windows.

Available Immediately | £1,250pcm | Unfurnished | Newly Redecorated Throughout | Ground Floor Tyneside' Flat | 633 Sq. ft (58.8 m2) | Two Bedrooms | Lounge | Refitted Kitchen | Shower Room WC | West Facing Private Yard | Period Features | GCH & DG | Great Location | Council Tax Band: B | EPC Rating: C