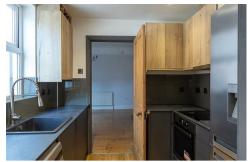

The accommodation briefly comprises; entrance lobby through to hallway; bedroom one to the front with bay window, ceiling rose and two fitted wardrobes; bedroom two to the rear with fitted wardrobes; lounge central to the property, with alcove storage and UPVC French doors leading to rear yard; bespoke fitted kitchen, recently refurbished with wall & base units, spot-lighting and a full compliment of appliances; plush shower room WC in the rear off-shoot, fully tiled with step in shower and fitted cupboard. Externally there is a private west-backing yard to the rear and ample on street parking to the front.

With original wood flooring, period features, gas central heating and fully double glazed windows.

Available Immediately | £1,250pcm | Unfurnished | Newly Redecorated Throughout | Ground Floor Tyneside' Flat | 633 Sq. ft (58.8 m2) | Two Bedrooms | Lounge | Refitted Kitchen | Shower Room WC | West Facing Private Yard | Period Features | GCH & DG | Great Location | Council Tax Band: B | EPC Rating: C