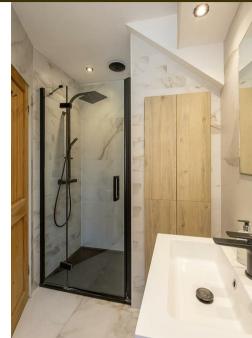

The accommodation briefly comprises; entrance lobby through to hallway; bedroom one to the front with bay window, ceiling rose and two fitted wardrobes; bedroom two to the rear with fitted wardrobes; lounge central to the property, with alcove storage and UPVC French doors leading to rear yard; bespoke fitted kitchen, recently refurbished with wall & base units, spot-lighting and a full compliment of appliances; plush shower room WC in the rear off-shoot, fully tiled with step in shower and fitted cupboard. Externally there is a private west-backing yard to the rear and ample on street parking to the front.

With original wood flooring, period features, gas central heating and fully double glazed windows.

Available Immediately | £1,250pcm | Unfurnished | Newly Redecorated Throughout | Ground Floor Tyneside' Flat | 633 Sq. ft (58.8 m2) | Two Bedrooms | Lounge | Refitted Kitchen | Shower Room WC | West Facing Private Yard | Period Features | GCH & DG | Great Location | Council Tax Band: B | EPC Rating: C