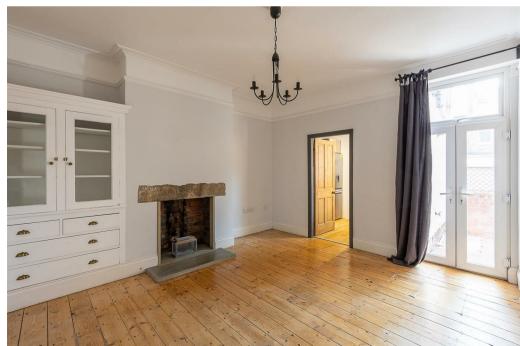

The accommodation briefly comprises; entrance lobby through to hallway; bedroom one to the front with bay window, ceiling rose and two fitted wardrobes; bedroom two to the rear with fitted wardrobes; lounge central to the property, with alcove storage and UPVC French doors leading to rear yard; bespoke fitted kitchen, recently refurbished with wall & base units, spot-lighting and a full compliment of appliances; plush shower room WC in the rear off-shoot, fully tiled with step in shower and fitted cupboard. Externally there is a private west-backing yard to the rear and ample on street parking to the front.

With original wood flooring, period features, gas central heating and fully double glazed windows.

Available Immediately | £1,250pcm | Unfurnished | Newly Redecorated Throughout | Ground Floor Tyneside' Flat | 633 Sq. ft (58.8 m2) | Two Bedrooms | Lounge | Refitted Kitchen | Shower Room WC | West Facing Private Yard | Period Features | GCH & DG | Great Location | Council Tax Band: B | EPC Rating: C