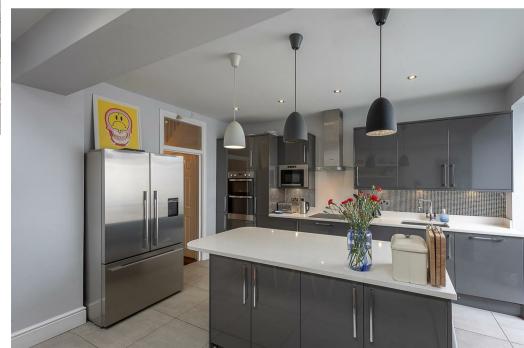

Set over three floors and offering in close to 1,900 Sq ft, the accommodation briefly comprises: entrance porch; entrance hall with staircase to first floor and under-stairs storage cupboard; lounge with walk-in bay and feature fireplace; dining room open to; impressive 16ft open plan kitchen diner with fitted wall and base units and work surfaces, breakfasting island, some integrated appliances, three sky lights, bi-fold doors leading out to the rear vard and a door leading to; utility room, with access to the downstairs WC and out to the rear vard. The first floor landing with storage boasts three double bedrooms; bedroom one with walk in bay; bedroom three with separate WC; family bathroom including fitted units and spot lighting; separate shower room with three piece suite. To the extended second floor, a further two double bedrooms, both measuring 12ft and with fitted storage and Velux windows. Externally, the property benefits from a town garden to the front with dwarf hedge boundaries and to the rear, an enclosed yard with wall boundaries, artificial grass, access to the bike store and gated access to the rear service lane. With gas 'combi' central heating and double glazing throughout, an early viewing is highly recommended! EPC D