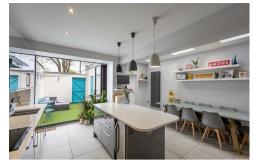

Set over three floors and offering in close to 1,900 Sq ft, the accommodation briefly comprises: entrance porch; entrance hall with staircase to first floor and under-stairs storage cupboard; lounge with walk-in bay and feature fireplace; dining room open to; impressive 16ft open plan kitchen diner with fitted wall and base units and work surfaces, breakfasting island, some integrated appliances, three sky lights, bi-fold doors leading out to the rear vard and a door leading to; utility room, with access to the downstairs WC and out to the rear vard. The first floor landing with storage boasts three double bedrooms; bedroom one with walk in bay; bedroom three with separate WC; family bathroom including fitted units and spot lighting; separate shower room with three piece suite. To the extended second floor, a further two double bedrooms, both measuring 12ft and with fitted storage and Velux windows. Externally, the property benefits from a town garden to the front with dwarf hedge boundaries and to the rear, an enclosed yard with wall boundaries, artificial grass, access to the bike store and gated access to the rear service lane. With gas 'combi' central heating and double glazing throughout, an early viewing is highly recommended! EPC D

Extended Victorian Mid Terrace | Three Storeys | 1,888 Sq ft (175.4m2) | Five Double Bedrooms | Lounge | Dining Room | Impressive 16ft Open Plan Kitchen/Diner | Utility Room | Bike Store | Bathroom & Shower Room | WC to Bedroom Three | Town Garden & Enclosed Rear Yard with Artificial Grass | GCH & DG | Central Location | EPC Rating: D