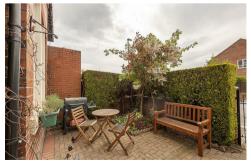

Set over three floors and offering in close to 1,900 Sq ft, the accommodation briefly comprises: entrance porch; entrance hall with staircase to first floor and under-stairs storage cupboard; lounge with walk-in bay and feature fireplace; dining room open to; impressive 16ft open plan kitchen diner with fitted wall and base units and work surfaces, breakfasting island, some integrated appliances, three sky lights, bi-fold doors leading out to the rear vard and a door leading to; utility room, with access to the downstairs WC and out to the rear vard. The first floor landing with storage boasts three double bedrooms; bedroom one with walk in bay; bedroom three with separate WC; family bathroom including fitted units and spot lighting; separate shower room with three piece suite. To the extended second floor, a further two double bedrooms, both measuring 12ft and with fitted storage and Velux windows. Externally, the property benefits from a town garden to the front with dwarf hedge boundaries and to the rear, an enclosed yard with wall boundaries, artificial grass, access to the bike store and gated access to the rear service lane. With gas 'combi' central heating and double glazing throughout, an early viewing is highly recommended! EPC D