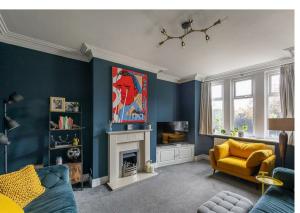

Set over three floors and offering in close to 1,900 Sq ft, the accommodation briefly comprises: entrance porch; entrance hall with staircase to first floor and under-stairs storage cupboard; lounge with walk-in bay and feature fireplace; dining room open to; impressive 16ft open plan kitchen diner with fitted wall and base units and work surfaces, breakfasting island, some integrated appliances, three sky lights, bi-fold doors leading out to the rear vard and a door leading to; utility room, with access to the downstairs WC and out to the rear vard. The first floor landing with storage boasts three double bedrooms; bedroom one with walk in bay; bedroom three with separate WC; family bathroom including fitted units and spot lighting; separate shower room with three piece suite. To the extended second floor, a further two double bedrooms, both measuring 12ft and with fitted storage and Velux windows. Externally, the property benefits from a town garden to the front with dwarf hedge boundaries and to the rear, an enclosed yard with wall boundaries, artificial grass, access to the bike store and gated access to the rear service lane. With gas 'combi' central heating and double glazing throughout, an early viewing is highly recommended! EPC D