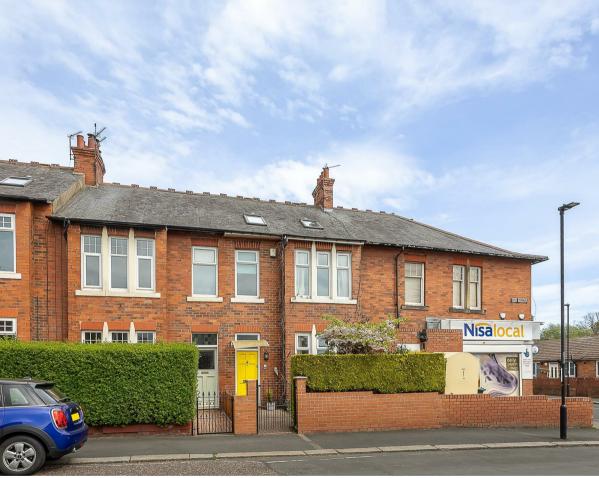

Great Location with Five Double Bedrooms, 16ft Open Plan Kitchen Diner & Bi-Fold Doors to Enclosed Rear Yard! This mid Victorian terrace is ideally located on the west backing side of Hyde Terrace, Gosforth. Hyde Terrace, a stone's throw from excellent local schools, is within walking distance to the shops, cafes and restaurants of Gosforth High Street and within close proximity to Gosforth's Central Park and Regent Centre and South Gosforth Metro Stations.

Extended Victorian Mid Terrace | Three Storeys | 1,888 Sq ft (175.4m2) | Five Double Bedrooms | Lounge | Dining Room | Impressive 16ft Open Plan Kitchen/Diner | Utility Room | Bike Store | Bathroom & Shower Room | WC to Bedroom Three | Town Garden & Enclosed Rear Yard with Artificial Grass | GCH & DG | Central Location | EPC Rating: D