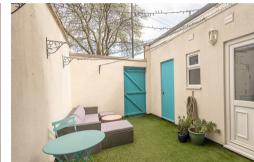

Set over three floors and offering in close to 1,900 Sq ft, the accommodation briefly comprises: entrance porch; entrance hall with staircase to first floor and under-stairs storage cupboard; lounge with walk-in bay and feature fireplace; dining room open to; impressive 16ft open plan kitchen diner with fitted wall and base units and work surfaces, breakfasting island, some integrated appliances, three sky lights, bi-fold doors leading out to the rear vard and a door leading to; utility room, with access to the downstairs WC and out to the rear vard. The first floor landing with storage boasts three double bedrooms; bedroom one with walk in bay; bedroom three with separate WC; family bathroom including fitted units and spot lighting; separate shower room with three piece suite. To the extended second floor, a further two double bedrooms, both measuring 12ft and with fitted storage and Velux windows. Externally, the property benefits from a town garden to the front with dwarf hedge boundaries and to the rear, an enclosed yard with wall boundaries, artificial grass, access to the bike store and gated access to the rear service lane. With gas 'combi' central heating and double glazing throughout, an early viewing is highly recommended! EPC D