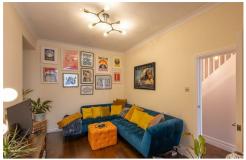

Set over three floors and offering in close to 1,900 Sq ft, the accommodation briefly comprises: entrance porch; entrance hall with staircase to first floor and under-stairs storage cupboard; lounge with walk-in bay and feature fireplace; dining room open to; impressive 16ft open plan kitchen diner with fitted wall and base units and work surfaces, breakfasting island, some integrated appliances, three sky lights, bi-fold doors leading out to the rear vard and a door leading to; utility room, with access to the downstairs WC and out to the rear vard. The first floor landing with storage boasts three double bedrooms; bedroom one with walk in bay; bedroom three with separate WC; family bathroom including fitted units and spot lighting; separate shower room with three piece suite. To the extended second floor, a further two double bedrooms, both measuring 12ft and with fitted storage and Velux windows. Externally, the property benefits from a town garden to the front with dwarf hedge boundaries and to the rear, an enclosed yard with wall boundaries, artificial grass, access to the bike store and gated access to the rear service lane. With gas 'combi' central heating and double glazing throughout, an early viewing is highly recommended! EPC D