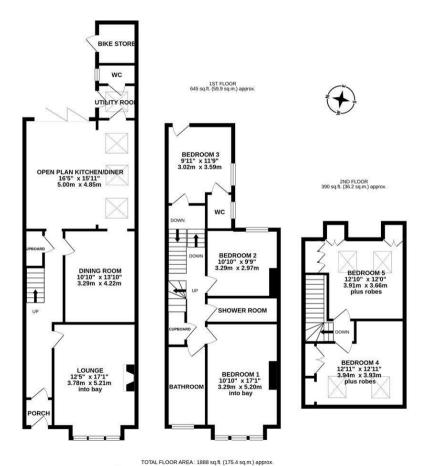

Set over three floors and offering in close to 1,900 Sq ft, the accommodation briefly comprises: entrance porch; entrance hall with staircase to first floor and under-stairs storage cupboard; lounge with walk-in bay and feature fireplace; dining room open to; impressive 16ft open plan kitchen diner with fitted wall and base units and work surfaces, breakfasting island, some integrated appliances, three sky lights, bi-fold doors leading out to the rear vard and a door leading to; utility room, with access to the downstairs WC and out to the rear vard. The first floor landing with storage boasts three double bedrooms; bedroom one with walk in bay; bedroom three with separate WC; family bathroom including fitted units and spot lighting; separate shower room with three piece suite. To the extended second floor, a further two double bedrooms, both measuring 12ft and with fitted storage and Velux windows. Externally, the property benefits from a town garden to the front with dwarf hedge boundaries and to the rear, an enclosed yard with wall boundaries, artificial grass, access to the bike store and gated access to the rear service lane. With gas 'combi' central heating and double glazing throughout, an early viewing is highly recommended! EPC D

Extended Victorian Mid Terrace | Three Storeys | 1,888 Sq ft (175.4m2) | Five Double Bedrooms | Lounge | Dining Room | Impressive 16ft Open Plan Kitchen/Diner | Utility Room | Bike Store | Bathroom & Shower Room | WC to Bedroom Three | Town Garden & Enclosed Rear Yard with Artificial Grass | GCH & DG | Central Location | EPC Rating: D