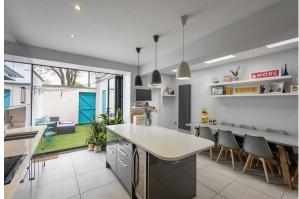

Set over three floors and offering in close to 1,900 Sq ft, the accommodation briefly comprises: entrance porch; entrance hall with staircase to first floor and under-stairs storage cupboard; lounge with walk-in bay and feature fireplace; dining room open to; impressive 16ft open plan kitchen diner with fitted wall and base units and work surfaces, breakfasting island, some integrated appliances, three sky lights, bi-fold doors leading out to the rear vard and a door leading to; utility room, with access to the downstairs WC and out to the rear vard. The first floor landing with storage boasts three double bedrooms; bedroom one with walk in bay; bedroom three with separate WC; family bathroom including fitted units and spot lighting; separate shower room with three piece suite. To the extended second floor, a further two double bedrooms, both measuring 12ft and with fitted storage and Velux windows. Externally, the property benefits from a town garden to the front with dwarf hedge boundaries and to the rear, an enclosed yard with wall boundaries, artificial grass, access to the bike store and gated access to the rear service lane. With gas 'combi' central heating and double glazing throughout, an early viewing is highly recommended! EPC D