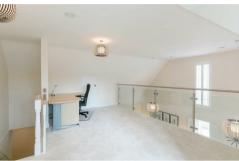

With both lift & stairs access to all floors, the apartment itself is south facing with electric under floor heating. Comprising an entrance lobby through into a hallway. There are two generous size double bedrooms, both with fitted wardrobe space and furnished with double beds. The master bedroom has a plush shower room en suite, whilst the second bedroom has a Jack & Jill style bathroom. The reception space is very impressive, with high ceilings, open plan with lounge, dining and kitchen. The kitchen is very modern, all with integrated appliances. There is a separate utility room, as well as a mezzanine floor overlooking the reception area, currently being used as study space. Also with ample storage space throughout. Externally there is enclosed allocated off street parking, with two spaces available for this property.