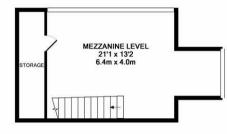

ENTRANCE FLOOR APPROX. FLOOR AREA 1313 SQ.FT. (122.0 SQ.M.)

MEZZANINE LEVEL APPROX. FLOOR AREA 282 SQ.FT. (26.2 SQ.M.)

TOTAL APPROX. FLOOR AREA 1595 SQ.FT. (148.2 SQ.M.) Whilst every attempt has been made to ensure the accuracy of the floor plan contained here, measurement of doors, windows, rooms and any other items are approximate and no responsibility is taken for any error, omission, or mis-statement. This plan is for illustrative purposes only and should be used as such by any prospective purchaser. The services, systems and appliances shown have not been tested and no guarante as to their operability or efficiency can be given Made with Metropix (2021)