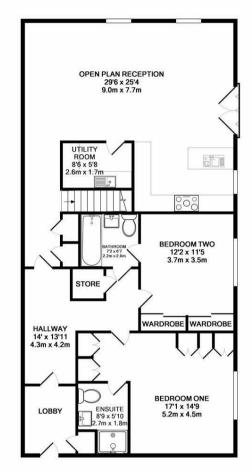

ENTRANCE FLOOR APPROX. FLOOR AREA 1313 SQ.FT. (122.0 SQ.M.)

MEZZANINE LEVEL APPROX. FLOOR AREA 282 SQ.FT. (26.2 SQ.M.)

TOTAL APPROX. FLOOR AREA 1595 SQ.FT. (148.2 SQ.M.) Whilst every attempt has been made to ensure the accuracy of the floor plan contained here, measurement of doors, windows, rooms and any other items are approximate and no responsibility is taken for any error, omission, or mis-statement. This plan is for illustrative purposes only and should be used as such by any prospective purchaser. The services, systems and appliances shown have not been tested and no guarante as to their operability or efficiency can be given Made with Metropix (2021)