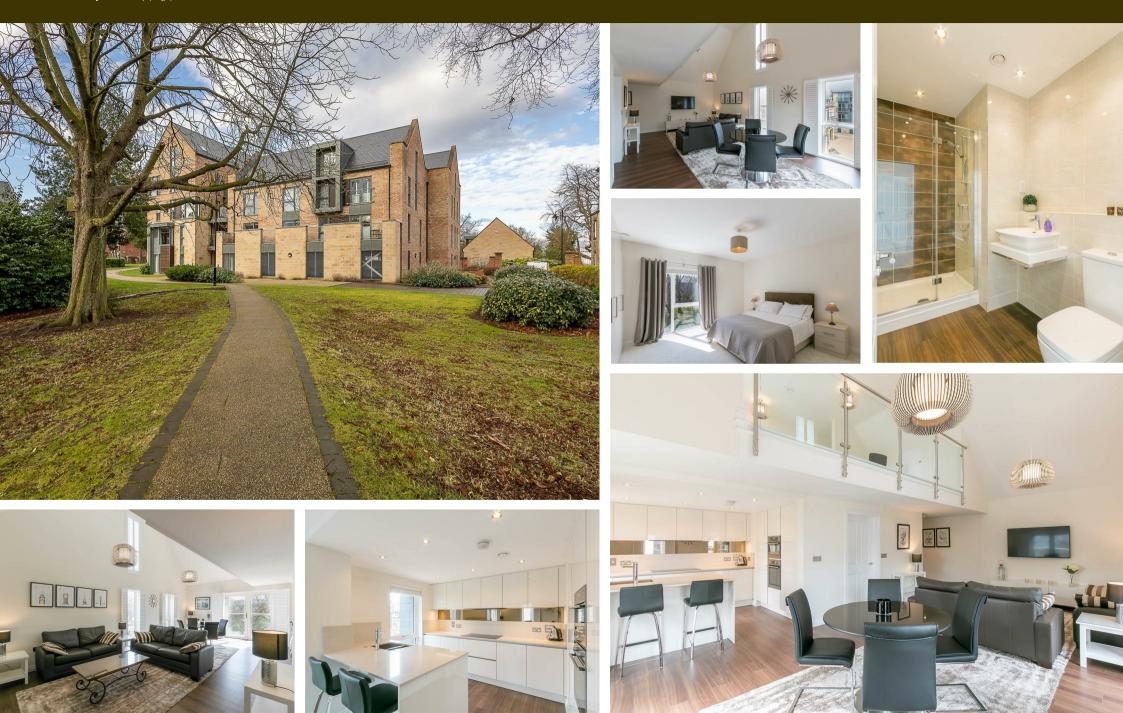

## La Sagesse, Jesmond NE2 3AF

\*\*AVAILABLE IMMEDIATELY\*\* \*\*VERY RARE PROPERTY\*\* \*\*FURNISHED\*\* An outstanding luxury two bedroom apartment with mezzanine, found in Jesmond's most prestigious development, La Sagesse. Set behind private surroundings, this purpose built property, built in 2015, is situated on the second floor of Melrose House and boasts in excess of 1,500sq ft of internal living accommodation, is very tastefully furnished throughout and benefits from two off street parking spaces.

With both lift & stairs access to all floors, the apartment itself is south facing with electric under floor heating. Comprising an entrance lobby through into a hallway. There are two generous size double bedrooms, both with fitted wardrobe space and furnished with double beds. The master bedroom has a plush shower room en suite, whilst the second bedroom has a Jack & Jill style bathroom. The reception space is very impressive, with high ceilings, open plan with lounge, dining and kitchen. The kitchen is very modern, all with integrated appliances. There is a separate utility room, as well as a mezzanine floor overlooking the reception area, currently being used as study space. Also with ample storage space throughout. Externally there is enclosed allocated off street parking, with two spaces available for this property.

Apartments of this calibre rarely come available, this property will make a superb home for either a professional couple or small family alike and is available fully furnished to a very high standard with top quality fixtures and fittings throughout.