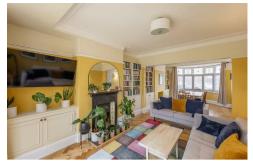

The accommodation briefly comprises: entrance lobby through to entrance hall with with storage cupboard and under-stairs WC; sitting room with Parquet flooring, feature fireplace, fitted alcove storage and French doors leading out to the rear garden, open to dining room with Parquet flooring, walk in bay and fitted alcove storage; 18ft kitchen with a range of fitted units, work surfaces, spot lighting and French doors out to the rear garden. The first floor landing gives access to; three bedrooms, bedrooms one and two both comfortable doubles with fitted wardrobe storage and bedroom one with walk in bay; family bathroom with three piece suite, spot lighting and dual aspect windows.