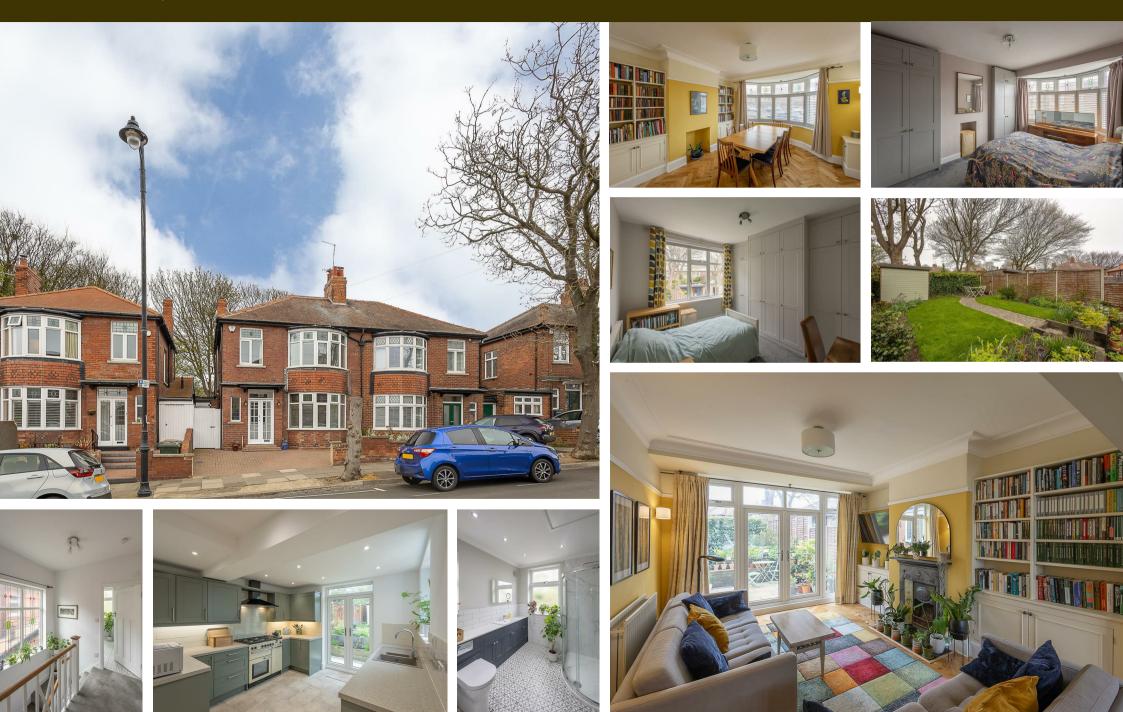

The accommodation briefly comprises: entrance lobby through to entrance hall with with storage cupboard and under-stairs WC; sitting room with Parquet flooring, feature fireplace, fitted alcove storage and French doors leading out to the rear garden, open to dining room with Parquet flooring, walk in bay and fitted alcove storage; 18ft kitchen with a range of fitted units, work surfaces, spot lighting and French doors out to the rear garden. The first floor landing gives access to; three bedrooms, bedrooms one and two both comfortable doubles with fitted wardrobe storage and bedroom one with walk in bay; family bathroom with three piece suite, spot lighting and dual aspect windows.