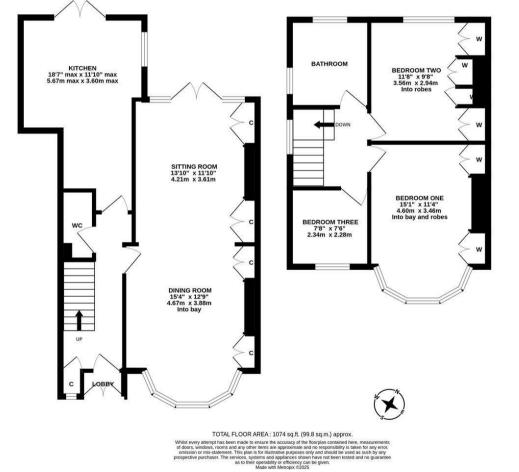

The accommodation briefly comprises: entrance lobby through to entrance hall with with storage cupboard and under-stairs WC; sitting room with Parquet flooring, feature fireplace, fitted alcove storage and French doors leading out to the rear garden, open to dining room with Parquet flooring, walk in bay and fitted alcove storage; 18ft kitchen with a range of fitted units, work surfaces, spot lighting and French doors out to the rear garden. The first floor landing gives access to; three bedrooms, bedrooms one and two both comfortable doubles with fitted wardrobe storage and bedroom one with walk in bay; family bathroom with three piece suite, spot lighting and dual aspect windows.

Delightful Semi-Detached Family Home | 1,074 Sq ft (99.8m2) | Three Bedrooms | Sitting Room to Dining Room | Kitchen | Downstairs WC | Family Bathroom | Front Driveway | Enclosed Rear Garden | Well Presented | Excellent Location | Freehold | Council Tax Band D | EPC: D

Offers Over *£*,495,000

GROUND FLOOR 618 sq.ft. (57.5 sq.m.) approx.

1ST FLOOR 456 sq.ft. (42.4 sq.m.) approx.

IMPORTANT NOTE: These particulars and the descriptions and measurements herein do not constitute representation and whilst every effort has been made to ensure accuracy, this cannot be guaranteed.