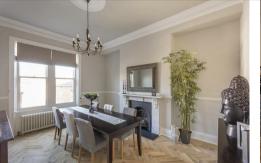

Boasting over 2,200 Sq ft, the accommodation briefly comprises: entrance hall with stairs to first floor landing; sitting room with walk in bay, feature fireplace and Parquet flooring; dining room/bedroom with feature fireplace and Parquet flooring; kitchen diner with a range of fitted units, work surfaces, breakfasting island, some integrated appliances, tiled flooring and spot lighting; bedroom one with dual windows, feature fireplace and Parquet flooring; rear hallway; utility room with dual windows and separate WC; bathroom complete with four piece suite and spot lighting. The second floor landing gives access to; two double bedrooms, both with dormer windows and fitted wardrobe storage; shower room complete with three piece suite and spot lighting.