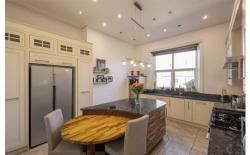

Boasting over 2,200 Sq ft, the accommodation briefly comprises: entrance hall with stairs to first floor landing; sitting room with walk in bay, feature fireplace and Parquet flooring; dining room/bedroom with feature fireplace and Parquet flooring; kitchen diner with a range of fitted units, work surfaces, breakfasting island, some integrated appliances, tiled flooring and spot lighting; bedroom one with dual windows, feature fireplace and Parquet flooring; rear hallway; utility room with dual windows and separate WC; bathroom complete with four piece suite and spot lighting. The second floor landing gives access to; two double bedrooms, both with dormer windows and fitted wardrobe storage; shower room complete with three piece suite and spot lighting.