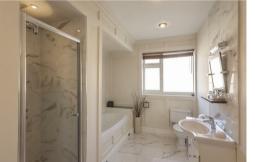

Boasting over 2,200 Sq ft, the accommodation briefly comprises: entrance hall with stairs to first floor landing; sitting room with walk in bay, feature fireplace and Parquet flooring; dining room/bedroom with feature fireplace and Parquet flooring; kitchen diner with a range of fitted units, work surfaces, breakfasting island, some integrated appliances, tiled flooring and spot lighting; bedroom one with dual windows, feature fireplace and Parquet flooring; rear hallway; utility room with dual windows and separate WC; bathroom complete with four piece suite and spot lighting. The second floor landing gives access to; two double bedrooms, both with dormer windows and fitted wardrobe storage; shower room complete with three piece suite and spot lighting.