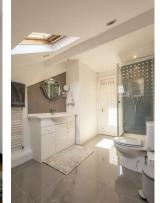

Boasting over 2,200 Sq ft, the accommodation briefly comprises: entrance hall with stairs to first floor landing; sitting room with walk in bay, feature fireplace and Parquet flooring; dining room/bedroom with feature fireplace and Parquet flooring; kitchen diner with a range of fitted units, work surfaces, breakfasting island, some integrated appliances, tiled flooring and spot lighting; bedroom one with dual windows, feature fireplace and Parquet flooring; rear hallway; utility room with dual windows and separate WC; bathroom complete with four piece suite and spot lighting. The second floor landing gives access to; two double bedrooms, both with dormer windows and fitted wardrobe storage; shower room complete with three piece suite and spot lighting.