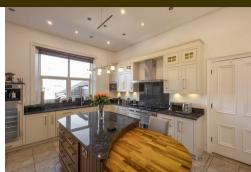

Boasting over 2,200 Sq ft, the accommodation briefly comprises: entrance hall with stairs to first floor landing; sitting room with walk in bay, feature fireplace and Parquet flooring; dining room/bedroom with feature fireplace and Parquet flooring; kitchen diner with a range of fitted units, work surfaces, breakfasting island, some integrated appliances, tiled flooring and spot lighting; bedroom one with dual windows, feature fireplace and Parquet flooring; rear hallway; utility room with dual windows and separate WC; bathroom complete with four piece suite and spot lighting. The second floor landing gives access to; two double bedrooms, both with dormer windows and fitted wardrobe storage; shower room complete with three piece suite and spot lighting.