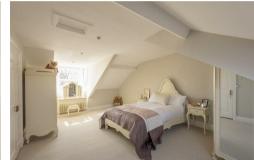

Boasting over 2,200 Sq ft, the accommodation briefly comprises: entrance hall with stairs to first floor landing; sitting room with walk in bay, feature fireplace and Parquet flooring; dining room/bedroom with feature fireplace and Parquet flooring; kitchen diner with a range of fitted units, work surfaces, breakfasting island, some integrated appliances, tiled flooring and spot lighting; bedroom one with dual windows, feature fireplace and Parquet flooring; rear hallway; utility room with dual windows and separate WC; bathroom complete with four piece suite and spot lighting. The second floor landing gives access to; two double bedrooms, both with dormer windows and fitted wardrobe storage; shower room complete with three piece suite and spot lighting.