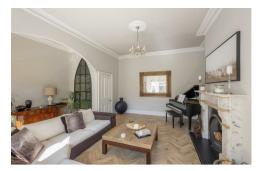

Boasting over 2,200 Sq ft, the accommodation briefly comprises: entrance hall with stairs to first floor landing; sitting room with walk in bay, feature fireplace and Parquet flooring; dining room/bedroom with feature fireplace and Parquet flooring; kitchen diner with a range of fitted units, work surfaces, breakfasting island, some integrated appliances, tiled flooring and spot lighting; bedroom one with dual windows, feature fireplace and Parquet flooring; rear hallway; utility room with dual windows and separate WC; bathroom complete with four piece suite and spot lighting. The second floor landing gives access to; two double bedrooms, both with dormer windows and fitted wardrobe storage; shower room complete with three piece suite and spot lighting.