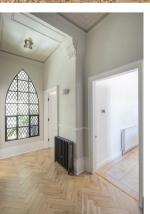

Boasting over 2,200 Sq ft, the accommodation briefly comprises: entrance hall with stairs to first floor landing; sitting room with walk in bay, feature fireplace and Parquet flooring; dining room/bedroom with feature fireplace and Parquet flooring; kitchen diner with a range of fitted units, work surfaces, breakfasting island, some integrated appliances, tiled flooring and spot lighting; bedroom one with dual windows, feature fireplace and Parquet flooring; rear hallway; utility room with dual windows and separate WC; bathroom complete with four piece suite and spot lighting. The second floor landing gives access to; two double bedrooms, both with dormer windows and fitted wardrobe storage; shower room complete with three piece suite and spot lighting.