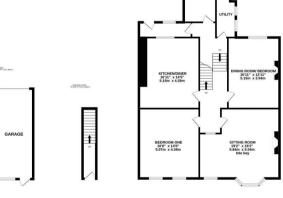

Boasting over 2,200 Sq ft, the accommodation briefly comprises: entrance hall with stairs to first floor landing; sitting room with walk in bay, feature fireplace and Parquet flooring; dining room/bedroom with feature fireplace and Parquet flooring; kitchen diner with a range of fitted units, work surfaces, breakfasting island, some integrated appliances, tiled flooring and spot lighting; bedroom one with dual windows, feature fireplace and Parquet flooring; rear hallway; utility room with dual windows and separate WC; bathroom complete with four piece suite and spot lighting. The second floor landing gives access to; two double bedrooms, both with dormer windows and fitted wardrobe storage; shower room complete with three piece suite and spot lighting.

TOTAL FLOOR AREA: 2252 sq.ft. (209.2 sq.m.) approx. what every attempt has been made to ensure the accuracy of the floorplan consumed here, measurement consistion or mis-settlement. The fair is find instantine propose only and should be used as such by any ospective purchaser. The services, systems and appliances shown have not been tested and no guarant as to their operatility of efficiency on the given.