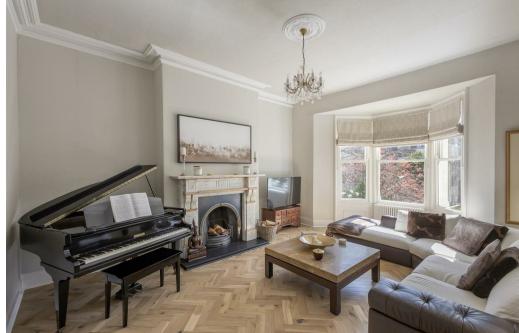

Boasting over 2,200 Sq ft, the accommodation briefly comprises: entrance hall with stairs to first floor landing; sitting room with walk in bay, feature fireplace and Parquet flooring; dining room/bedroom with feature fireplace and Parquet flooring; kitchen diner with a range of fitted units, work surfaces, breakfasting island, some integrated appliances, tiled flooring and spot lighting; bedroom one with dual windows, feature fireplace and Parquet flooring; rear hallway; utility room with dual windows and separate WC; bathroom complete with four piece suite and spot lighting. The second floor landing gives access to; two double bedrooms, both with dormer windows and fitted wardrobe storage; shower room complete with three piece suite and spot lighting.