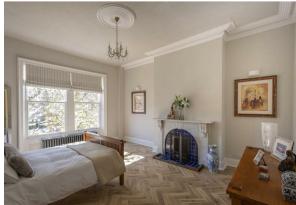

Boasting over 2,200 Sq ft, the accommodation briefly comprises: entrance hall with stairs to first floor landing; sitting room with walk in bay, feature fireplace and Parquet flooring; dining room/bedroom with feature fireplace and Parquet flooring; kitchen diner with a range of fitted units, work surfaces, breakfasting island, some integrated appliances, tiled flooring and spot lighting; bedroom one with dual windows, feature fireplace and Parquet flooring; rear hallway; utility room with dual windows and separate WC; bathroom complete with four piece suite and spot lighting. The second floor landing gives access to; two double bedrooms, both with dormer windows and fitted wardrobe storage; shower room complete with three piece suite and spot lighting.