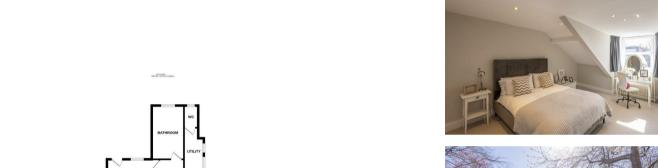

Boasting over 2,200 Sq ft, the accommodation briefly comprises: entrance hall with stairs to first floor landing; sitting room with walk in bay, feature fireplace and Parquet flooring; dining room/bedroom with feature fireplace and Parquet flooring; kitchen diner with a range of fitted units, work surfaces, breakfasting island, some integrated appliances, tiled flooring and spot lighting; bedroom one with dual windows, feature fireplace and Parquet flooring; rear hallway; utility room with dual windows and separate WC; bathroom complete with four piece suite and spot lighting. The second floor landing gives access to; two double bedrooms, both with dormer windows and fitted wardrobe storage; shower room complete with three piece suite and spot lighting.

TOTAL FLOOR AREA: 2252 sq.ft. (209.2 sq.m.) approx. what every attempt has been made to ensure the accuracy of the floorplan consumed here, measurement consistion or mis-settlement. The fair is find instantine propose only and should be used as such by any ospective purchaser. The services, systems and appliances shown have not been tested and no guarant as to their operatility of efficiency on the given.