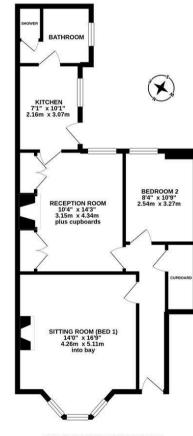

Ground Floor 'Tyneside' Flat | 680 Sq ft (63.1m2) | One/Two Bedrooms | One/Two Reception Rooms | Kitchen | Bathroom with Four Piece Suite | Private Front Garden | Well Presented | Great Location | Leasehold - Tyneside Lease with Peppercorn Rent - 973 Years Remaining | Council Tax Band A | EPC: D

GROUND FLOOR 680 sq.ft. (63.1 sq.m.) approx

## Offers Over £170,000

TOTAL FLOOR AREA: 680 sq.ft. (63.1 sq.m.) approx. While every attempt has been made to encuracy of the floorplan contained here, measurements remission or mis-statement. This field in televative propresses you de blodd bus used as such by any prespective purchase. The service, systems and applicances shows have not been tested and no parante as to their operating or efforts or the service.