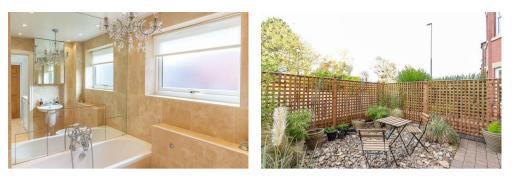

Close to 700 Sq ft, the internal accommodation briefly comprises: Entrance hall with tiled floor, under-floor heating and under-stairs storage; reception room with generous fitted alcove storage and feature gas fireplace with living flame; kitchen with a range of fitted wall and base units together with work surfaces and integrated appliances, feature mirroring, tiled floor with under-floor heating and side door access; bathroom, fully tiled, again with with feature mirroring and under-floor heating, complete with five piece suite including step in shower; bedroom one (currently used as a sitting room with walk in bay and feature gas fireplace with living flame; bedroom two measuring close to 11ft. Externally a private and enclosed front garden, with fenced boundaries block paving and rockery seating area. Fully double glazed with gas central heating, this well presented property demands an internal inspection.

Ground Floor 'Tyneside' Flat | 680 Sq ft (63.1m2) | One/Two Bedrooms | One/Two Reception Rooms | Kitchen | Bathroom with Four Piece Suite | Private Front Garden | Well Presented | Great Location | Leasehold - Tyneside Lease with Peppercorn Rent - 973 Years Remaining | Council Tax Band A | EPC: D