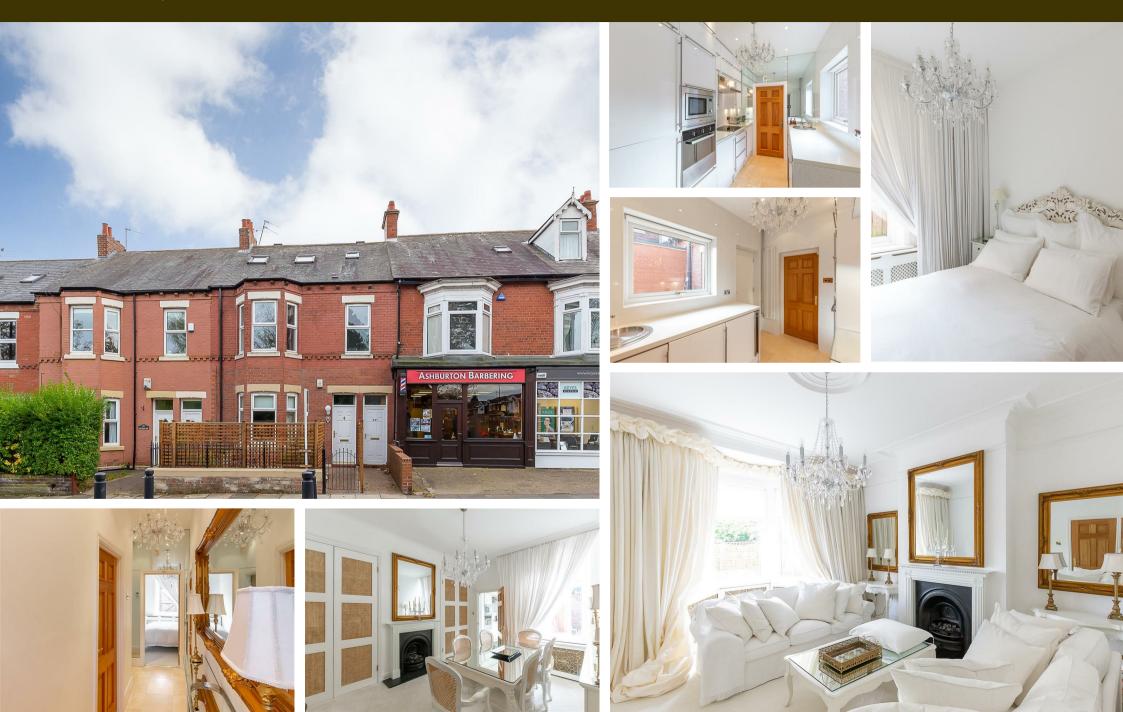

## Salters Road, Gosforth NE3 4HN

Well Presented Throughout with Private Front Garden! This two bedroom ground floor "Tyneside' flat is ideally located on Salters Road, Gosforth. Salters Road is perfectly placed close to the shops and amenities of Kenton Park Shops and Ashburton Road. It also has excellent transport links on Kenton Road and Salters Road providing easy access to Newcastle City Centre and beyond.

Close to 700 Sq ft, the internal accommodation briefly comprises: Entrance hall with tiled floor, under-floor heating and under-stairs storage; reception room with generous fitted alcove storage and feature gas fireplace with living flame; kitchen with a range of fitted wall and base units together with work surfaces and integrated appliances, feature mirroring, tiled floor with under-floor heating and side door access; bathroom, fully tiled, again with with feature mirroring and under-floor heating, complete with five piece suite including step in shower; bedroom one (currently used as a sitting room with walk in bay and feature gas fireplace with living flame; bedroom two measuring close to 11ft. Externally a private and enclosed front garden, with fenced boundaries block paving and rockery seating area. Fully double glazed with gas central heating, this well presented property demands an internal inspection.

Ground Floor 'Tyneside' Flat | 680 Sq ft (63.1m2) | One/Two Bedrooms | One/Two Reception Rooms | Kitchen | Bathroom with Four Piece Suite | Private Front Garden | Well Presented | Great Location | Leasehold - Tyneside Lease with Peppercorn Rent - 973 Years Remaining | Council Tax Band A | EPC: D