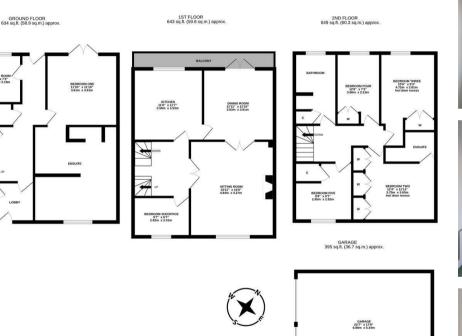

The accommodation briefly comprises: entrance lobby with storage cupboard, through to entrance hall with stairs to first floor and under-stairs storage cupboard; downstairs WC' utility room; rear door access to the garden; principle bedroom with French doors leading out to the rear garden and furthermore open to a generous en-suite bathroom complete with four piece suite including a free standing roll top bath, separate walk in shower area, spot lighting and both Travertine and Metro tiling. The first floor landing gives access to; sitting room with fireplace; dining room with French doors leading out to a full-width balcony; kitchen with fitted units and work surfaces; bedroom six/office. To the second floor; a further four bedrooms, all with fitted storage and bedroom two also with an en-suite shower room; family bathroom.

Externally, a front two garden with both a railing and hedge boundary and to the rear, an enclosed northwest facing garden laid mainly to gravel with a mixture of mature planting and two paved patio seating areas, furthermore a detached double garage measuring 22ft providing off-street parking/storage.

Three Storey Townhouse | Five/Six Bedrooms | 2,321 Sq ft (215.7m2) | Sitting Room | Dining Room | Balcony | Kitchen | Principle with En-Suite Bathroom | Utility Room | Downstairs WC | Family Bathroom | En-Suite to Bedroom Two | Front Town Garden & Enclosed Rear Garden | Detached 22ft Garage | Freehold | Council Tax Band F | EPC: C

BAILEY&CO | 89 St George's Terrace | Jesmond | Newcastle upon Tyne | NE2 2DN | tel: (0191) 281 2305 | fax: (0191) 281 2315 | info@bailey-and.co | www.bailey-and.co

TOTAL FLOOR AREA : 2321 sq.ft. (215.7 sq.m.) approx.

Whilst every attempt has been made to ensure the accuracy of the floorplan contained here, measurements of doors, windows, rooms and any other items are approximate and no responsibility is taken for any eror, omission or miss statement. This plan is for illustrative purposes only and should be used as such by any prospective purchaser. The services, systems and appliances shown have not been tested and no guarantee as to their operability or efficiency can be given. Made with Metropix @2025