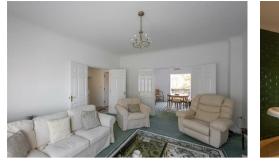

The accommodation briefly comprises: entrance lobby with storage cupboard, through to entrance hall with stairs to first floor and under-stairs storage cupboard; downstairs WC' utility room; rear door access to the garden; principle bedroom with French doors leading out to the rear garden and furthermore open to a generous en-suite bathroom complete with four piece suite including a free standing roll top bath, separate walk in shower area, spot lighting and both Travertine and Metro tiling. The first floor landing gives access to; sitting room with fireplace; dining room with French doors leading out to a full-width balcony; kitchen with fitted units and work surfaces; bedroom six/office. To the second floor; a further four bedrooms, all with fitted storage and bedroom two also with an en-suite shower room; family bathroom.