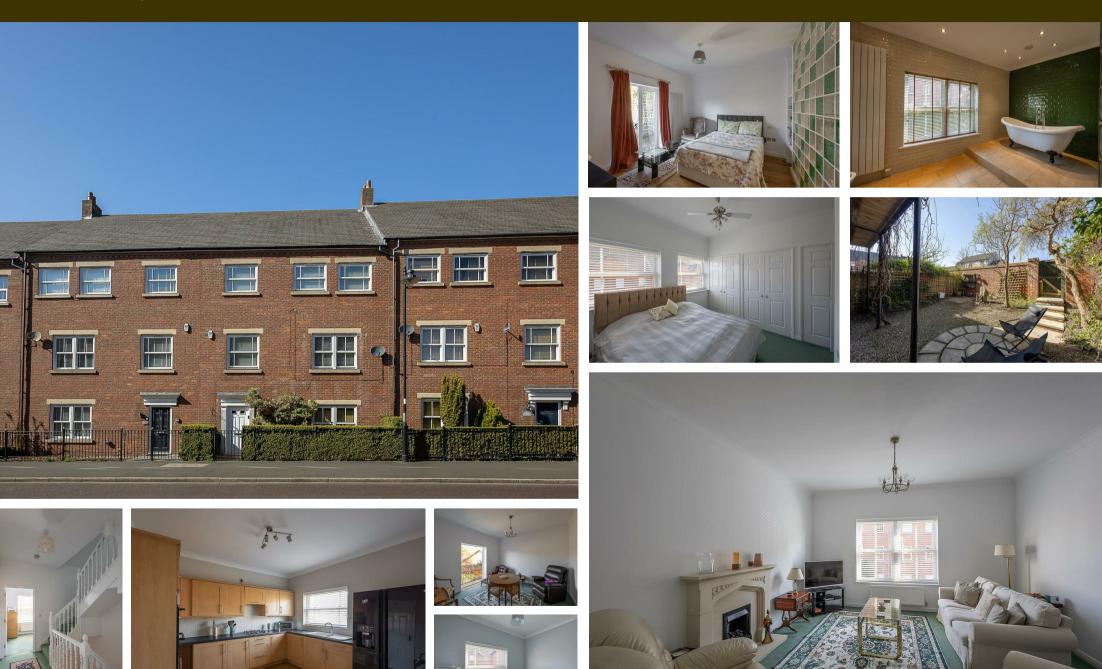

The accommodation briefly comprises: entrance lobby with storage cupboard, through to entrance hall with stairs to first floor and under-stairs storage cupboard; downstairs WC' utility room; rear door access to the garden; principle bedroom with French doors leading out to the rear garden and furthermore open to a generous en-suite bathroom complete with four piece suite including a free standing roll top bath, separate walk in shower area, spot lighting and both Travertine and Metro tiling. The first floor landing gives access to; sitting room with fireplace; dining room with French doors leading out to a full-width balcony; kitchen with fitted units and work surfaces; bedroom six/office. To the second floor; a further four bedrooms, all with fitted storage and bedroom two also with an en-suite shower room; family bathroom.