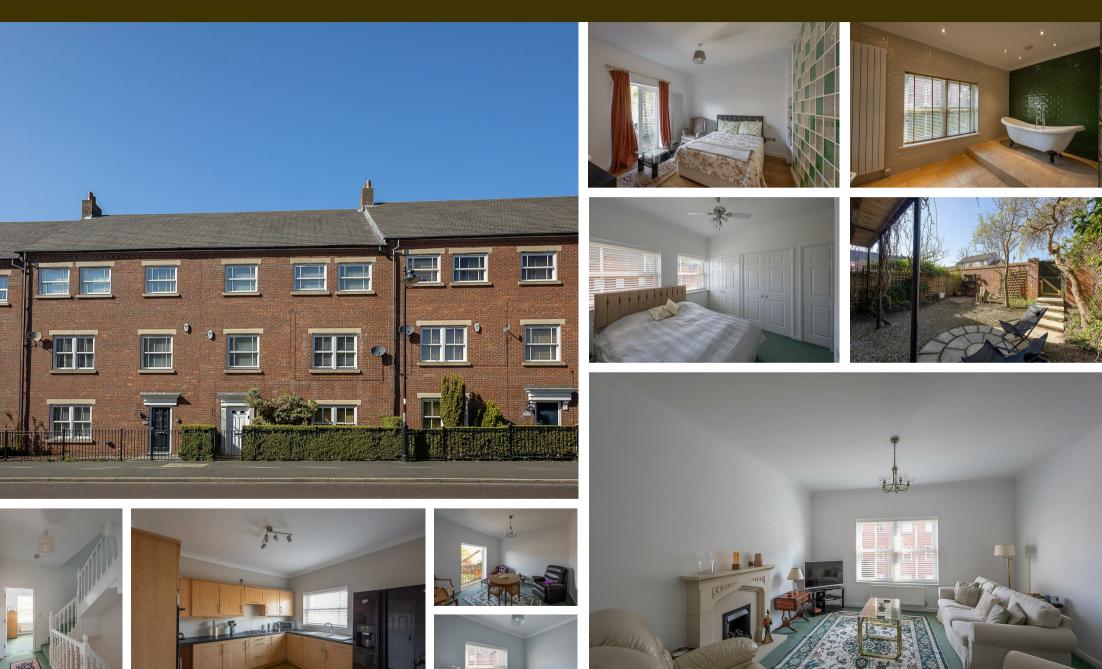

## Featherstone Grove, Great Park NE3 5RJ

This three storey townhouse is ideally located on Featherstone Grove, within Great Park, Gosforth. Close to excellent local schools, Featherstone Grove is conveniently situated close to the local shops, public transport links, access to the A1 western bypass and the shopping of Gosforth High Street.

The accommodation briefly comprises: entrance lobby with storage cupboard, through to entrance hall with stairs to first floor and under-stairs storage cupboard; downstairs WC' utility room; rear door access to the garden; principle bedroom with French doors leading out to the rear garden and furthermore open to a generous en-suite bathroom complete with four piece suite including a free standing roll top bath, separate walk in shower area, spot lighting and both Travertine and Metro tiling. The first floor landing gives access to; sitting room with fireplace; dining room with French doors leading out to a full-width balcony; kitchen with fitted units and work surfaces; bedroom six/office. To the second floor; a further four bedrooms, all with fitted storage and bedroom two also with an en-suite shower room; family bathroom.

Externally, a front two garden with both a railing and hedge boundary and to the rear, an enclosed northwest facing garden laid mainly to gravel with a mixture of mature planting and two paved patio seating areas, furthermore a detached double garage measuring 22ft providing off-street parking/storage.

Three Storey Townhouse | Five/Six Bedrooms | 2,321 Sq ft (215.7m2) | Sitting Room | Dining Room | Balcony | Kitchen | Principle with En-Suite Bathroom | Utility Room | Downstairs WC | Family Bathroom | En-Suite to Bedroom Two | Front Town Garden & Enclosed Rear Garden | Detached 22ft Garage | Freehold | Council Tax Band F | EPC: C