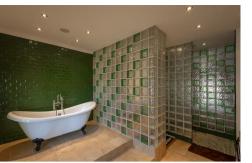

The accommodation briefly comprises: entrance lobby with storage cupboard, through to entrance hall with stairs to first floor and under-stairs storage cupboard; downstairs WC' utility room; rear door access to the garden; principle bedroom with French doors leading out to the rear garden and furthermore open to a generous en-suite bathroom complete with four piece suite including a free standing roll top bath, separate walk in shower area, spot lighting and both Travertine and Metro tiling. The first floor landing gives access to; sitting room with fireplace; dining room with French doors leading out to a full-width balcony; kitchen with fitted units and work surfaces; bedroom six/office. To the second floor; a further four bedrooms, all with fitted storage and bedroom two also with an en-suite shower room; family bathroom.