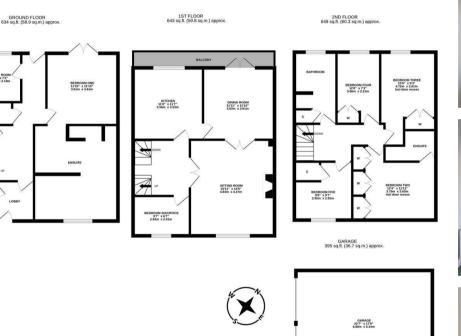

The accommodation briefly comprises: entrance lobby with storage cupboard, through to entrance hall with stairs to first floor and under-stairs storage cupboard; downstairs WC' utility room; rear door access to the garden; principle bedroom with French doors leading out to the rear garden and furthermore open to a generous en-suite bathroom complete with four piece suite including a free standing roll top bath, separate walk in shower area, spot lighting and both Travertine and Metro tiling. The first floor landing gives access to; sitting room with fireplace; dining room with French doors leading out to a full-width balcony; kitchen with fitted units and work surfaces; bedroom six/office. To the second floor; a further four bedrooms, all with fitted storage and bedroom two also with an en-suite shower room; family bathroom.

Externally, a front two garden with both a railing and hedge boundary and to the rear, an enclosed northwest facing garden laid mainly to gravel with a mixture of mature planting and two paved patio seating areas, furthermore a detached double garage measuring 22ft providing off-street parking/storage.

Three Storey Townhouse | Five/Six Bedrooms | 2,321 Sq ft (215.7m2) | Sitting Room | Dining Room | Balcony | Kitchen | Principle with En-Suite Bathroom | Utility Room | Downstairs WC | Family Bathroom | En-Suite to Bedroom Two | Front Town Garden & Enclosed Rear Garden | Detached 22ft Garage | Freehold | Council Tax Band F | EPC: C

TOTAL FLOOR AREA : 2321 sq.ft. (215.7 sq.m.) approx.

Whilst every attempt has been made to ensure the accuracy of the floorplan contained here, measurements of doors, windows, rooms and any other items are approximate and no responsibility is taken for any eror, omission or miss statement. This plan is for illustrative purposes only and should be used as such by any prospective purchaser. The services, systems and appliances shown have not been tested and no guarantee as to their operability or efficiency can be given. Made with Metropix @2025