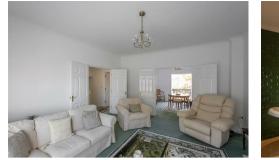

The accommodation briefly comprises: entrance lobby with storage cupboard, through to entrance hall with stairs to first floor and under-stairs storage cupboard; downstairs WC' utility room; rear door access to the garden; principle bedroom with French doors leading out to the rear garden and furthermore open to a generous en-suite bathroom complete with four piece suite including a free standing roll top bath, separate walk in shower area, spot lighting and both Travertine and Metro tiling. The first floor landing gives access to; sitting room with fireplace; dining room with French doors leading out to a full-width balcony; kitchen with fitted units and work surfaces; bedroom six/office. To the second floor; a further four bedrooms, all with fitted storage and bedroom two also with an en-suite shower room; family bathroom.