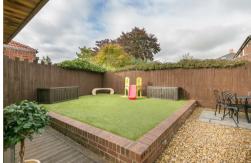

Externally, the front garden with planted area provides off street parking for two cars with a block-paved driveway. To the rear a delightful family garden with private outlook, artificial lawn and paved patio. With the rear garden the property also boasts a detached office/summer house with light and power and French windows over the rear garden. With gas central heating and double-glazing, this fabulous family home demands an early internal inspection.