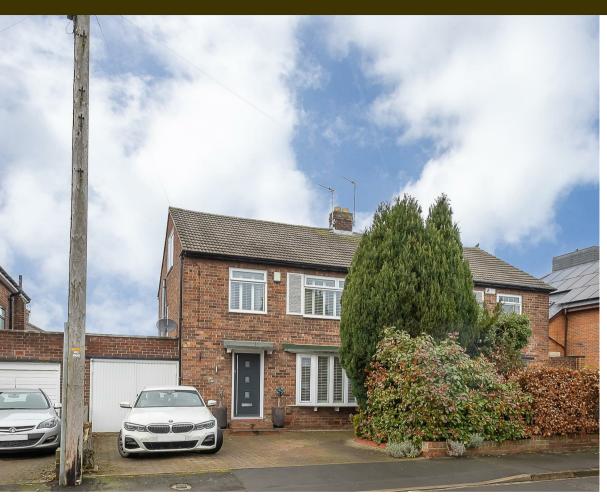

With an extended kitchen/diner and detached office, a delightful semi-detached family home ideally located on Princes Road in the sought after Brunton Park Estate, Gosforth. Close to excellent local schools, Brunton Park provides ideal family living close to the amenities of Gosforth High Street.

Externally, the front garden with planted area provides off street parking for two cars with a block-paved driveway. To the rear a delightful family garden with private outlook, artificial lawn and paved patio. With the rear garden the property also boasts a detached office/summer house with light and power and French windows over the rear garden. With gas central heating and double-glazing, this fabulous family home demands an early internal inspection.