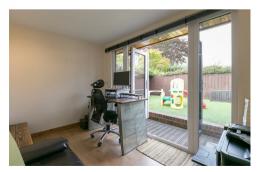

Externally, the front garden with planted area provides off street parking for two cars with a block-paved driveway. To the rear a delightful family garden with private outlook, artificial lawn and paved patio. With the rear garden the property also boasts a detached office/summer house with light and power and French windows over the rear garden. With gas central heating and double-glazing, this fabulous family home demands an early internal inspection.