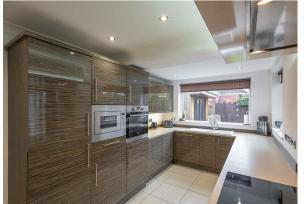

With in excess of 1,350 square feet, the well-presented accommodation comprises: entrance hall with staircase to the first floor; lounge with bay window and double doors off to an impressive, extended kitchen/diner with contemporary kitchen units, integrated appliances and French doors to the rear garden. A door from the kitchen leads to a 29ft garage with cloakroom/WC and door to the rear garden. To the first floor, three well-presented bedrooms, bedroom two boasting an en-suite shower room/WC, and stylish family bathroom. The first-floor landing also gives access via a drop-down ladder to boarded loft (light storage only) with light & power.