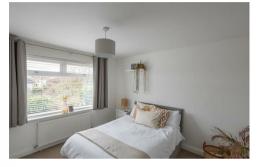

With in excess of 1,350 square feet, the well-presented accommodation comprises: entrance hall with staircase to the first floor; lounge with bay window and double doors off to an impressive, extended kitchen/diner with contemporary kitchen units, integrated appliances and French doors to the rear garden. A door from the kitchen leads to a 29ft garage with cloakroom/WC and door to the rear garden. To the first floor, three well-presented bedrooms, bedroom two boasting an en-suite shower room/WC, and stylish family bathroom. The first-floor landing also gives access via a drop-down ladder to boarded loft (light storage only) with light & power.