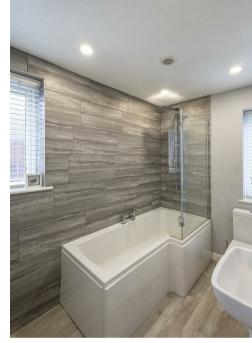

With in excess of 1,350 square feet, the well-presented accommodation comprises: entrance hall with staircase to the first floor; lounge with bay window and double doors off to an impressive, extended kitchen/diner with contemporary kitchen units, integrated appliances and French doors to the rear garden. A door from the kitchen leads to a 29ft garage with cloakroom/WC and door to the rear garden. To the first floor, three well-presented bedrooms, bedroom two boasting an en-suite shower room/WC, and stylish family bathroom. The first-floor landing also gives access via a drop-down ladder to boarded loft (light storage only) with light & power.