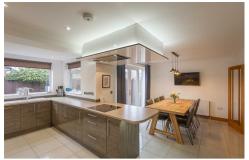

With in excess of 1,350 square feet, the well-presented accommodation comprises: entrance hall with staircase to the first floor; lounge with bay window and double doors off to an impressive, extended kitchen/diner with contemporary kitchen units, integrated appliances and French doors to the rear garden. A door from the kitchen leads to a 29ft garage with cloakroom/WC and door to the rear garden. To the first floor, three well-presented bedrooms, bedroom two boasting an en-suite shower room/WC, and stylish family bathroom. The first-floor landing also gives access via a drop-down ladder to boarded loft (light storage only) with light & power.