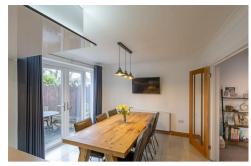

With in excess of 1,350 square feet, the well-presented accommodation comprises: entrance hall with staircase to the first floor; lounge with bay window and double doors off to an impressive, extended kitchen/diner with contemporary kitchen units, integrated appliances and French doors to the rear garden. A door from the kitchen leads to a 29ft garage with cloakroom/WC and door to the rear garden. To the first floor, three well-presented bedrooms, bedroom two boasting an en-suite shower room/WC, and stylish family bathroom. The first-floor landing also gives access via a drop-down ladder to boarded loft (light storage only) with light & power.