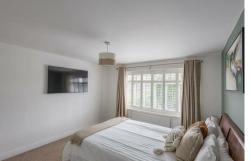

With in excess of 1,350 square feet, the well-presented accommodation comprises: entrance hall with staircase to the first floor; lounge with bay window and double doors off to an impressive, extended kitchen/diner with contemporary kitchen units, integrated appliances and French doors to the rear garden. A door from the kitchen leads to a 29ft garage with cloakroom/WC and door to the rear garden. To the first floor, three well-presented bedrooms, bedroom two boasting an en-suite shower room/WC, and stylish family bathroom. The first-floor landing also gives access via a drop-down ladder to boarded loft (light storage only) with light & power.