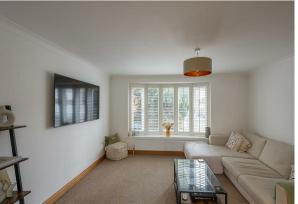

With in excess of 1,350 square feet, the well-presented accommodation comprises: entrance hall with staircase to the first floor; lounge with bay window and double doors off to an impressive, extended kitchen/diner with contemporary kitchen units, integrated appliances and French doors to the rear garden. A door from the kitchen leads to a 29ft garage with cloakroom/WC and door to the rear garden. To the first floor, three well-presented bedrooms, bedroom two boasting an en-suite shower room/WC, and stylish family bathroom. The first-floor landing also gives access via a drop-down ladder to boarded loft (light storage only) with light & power.