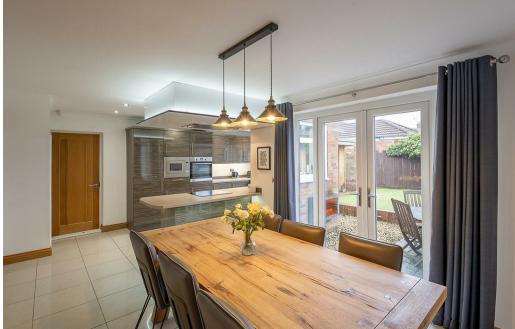

With in excess of 1,350 square feet, the well-presented accommodation comprises: entrance hall with staircase to the first floor; lounge with bay window and double doors off to an impressive, extended kitchen/diner with contemporary kitchen units, integrated appliances and French doors to the rear garden. A door from the kitchen leads to a 29ft garage with cloakroom/WC and door to the rear garden. To the first floor, three well-presented bedrooms, bedroom two boasting an en-suite shower room/WC, and stylish family bathroom. The first-floor landing also gives access via a drop-down ladder to boarded loft (light storage only) with light & power.