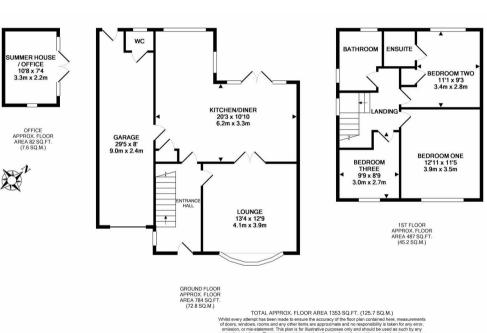

With in excess of 1,350 square feet, the well-presented accommodation comprises: entrance hall with staircase to the first floor; lounge with bay window and double doors off to an impressive, extended kitchen/diner with contemporary kitchen units, integrated appliances and French doors to the rear garden. A door from the kitchen leads to a 29ft garage with cloakroom/WC and door to the rear garden. To the first floor, three well-presented bedrooms, bedroom two boasting an en-suite shower room/WC, and stylish family bathroom. The first-floor landing also gives access via a drop-down ladder to boarded loft (light storage only) with light & power.

Semi-Detached | 1,353 Sq ft (125.7m2) | Three Bedrooms | Lounge | Extended Kitchen/Diner | Ground Floor WC | Family Bathroom & En-Suite Shower Room | Detached Office | Boarded Loft Space | 29ft Garage | Front & Rear Gardens | Freehold | Council Tax Band D | EPC Rating: D