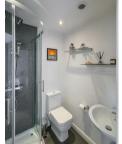

With in excess of 1,350 square feet, the well-presented accommodation comprises: entrance hall with staircase to the first floor; lounge with bay window and double doors off to an impressive, extended kitchen/diner with contemporary kitchen units, integrated appliances and French doors to the rear garden. A door from the kitchen leads to a 29ft garage with cloakroom/WC and door to the rear garden. To the first floor, three well-presented bedrooms, bedroom two boasting an en-suite shower room/WC, and stylish family bathroom. The first-floor landing also gives access via a drop-down ladder to boarded loft (light storage only) with light & power.