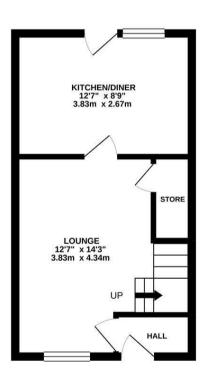

GROUND FLOOR 289 sq.ft. (26.8 sq.m.) approx.

1ST FLOOR 289 sq.ft. (26.8 sq.m.) approx.

£975 PCM

TOTAL FLOOR AREA: 578 sq.ft. (53.7 sq.m.) approx.

Whilst every attempt has been made to ensure the accuracy of the floorplan contained here, measurement of doors, windows, rooms and any other items are approximate and no responsibility is sixen for any error omission or mis-statement. This plan is for illustrative purposes only and studied be used as such by any prospective purchase. The services, systems and appliances shown have not been tested and no guarant and the contractive purchase. The services systems and appliances shown have not been tested and no guarant and the contractive purchase.