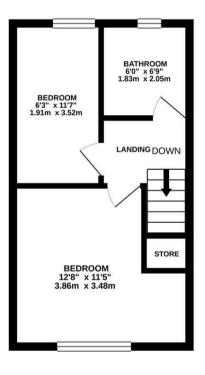

GROUND FLOOR 289 sq.ft. (26.8 sq.m.) approx.

1ST FLOOR 289 sq.ft. (26.8 sq.m.) approx.

£975 PCM

TOTAL FLOOR AREA: 578 sq.ft. (53.7 sq.m.) approx.

Whilst every attempt has been made to ensure the accuracy of the floorplan contained here, measurement of doors, windows, rooms and any other items are approximate and no responsibility is sixen for any error omission or mis-statement. This plan is for illustrative purposes only and studied be used as such by any prospective purchase. The services, systems and appliances shown have not been tested and no guarant and the contractive purchase. The services systems and appliances shown have not been tested and no guarant and the contractive purchase.