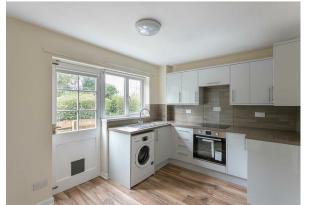

Smart and stylish throughout, the property briefly comprises an entrance hallway; spacious lounge with under-stairs store cupboard; modern modern kitchen/ diner with appliances; two bedrooms, the master of which a very comfortable double, the second bedroom boasts a very pleasant green outlook; modern bathroom WC. Externally, to the rear there is a small private town garden with fenced boundaries.