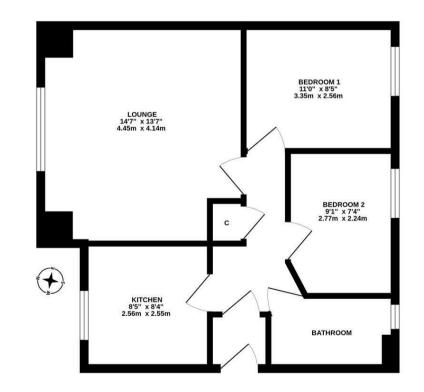

GROUND FLOOR 510 sq.ft. (47.4 sq.m.) approx.

TOTAL FLOOR AFER.5: 510 sq.1t, (47.4 sq.m) approx. we share that have been server the accuracy of the foreign considered here, measurements, windows, norms and any other terms an approximate and no temporability is takin the any error, norm settiment. This may be in the instante generation of the share and the standard and the particular. In the share approximate and no temporability is taking the share and the particular shares and the share approximate and no temporability is taking the temporability of the shares and the particular shares and the shares and the shares the temporability of theorem, cather genes.