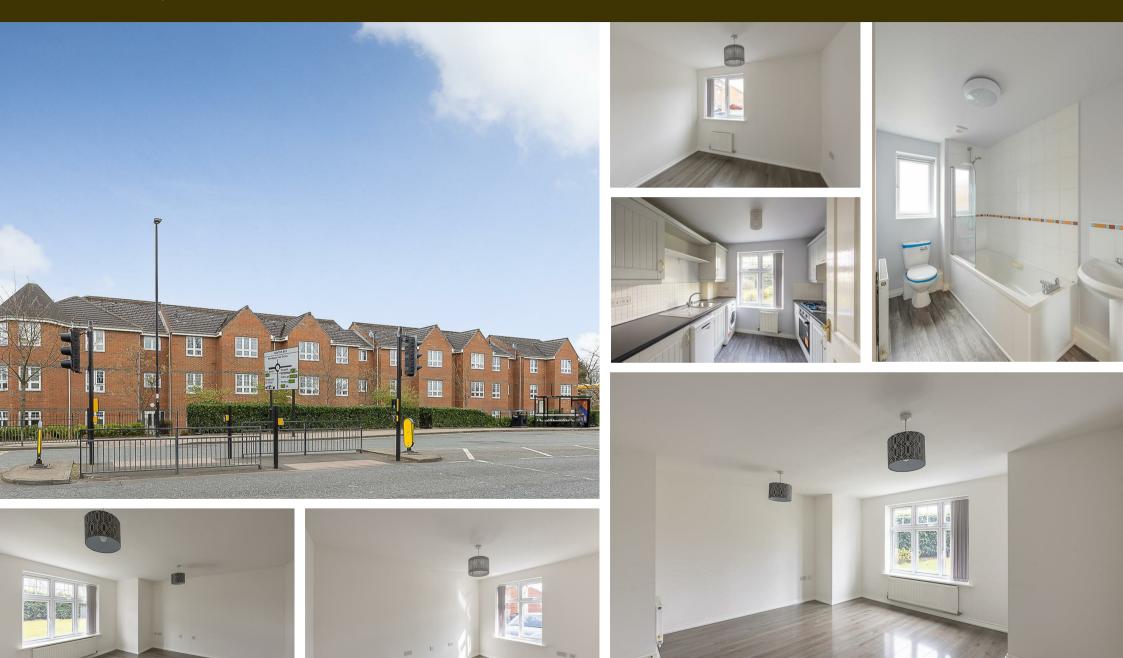

\*\*AVAILABLE IMMEDIATELY\*\* \*\*BRAND NEW FLOORING, BLINDS & KITCHEN GOODS\*\* \*\*OFF STREET PARKING\*\* \*\*UNFURNISHED\*\* A modern and brilliantly located ground floor flat, found in the ever popular Central Grange estate in Kenton, Newcastle upon Tyne. Purpose built and very well presented, this great property boasts brand new laminate flooring throughout, brand newly fitted blinds and a full compliment of brand kitchen white goods.

Set back from the road and accessed via one of two secure communal entrances, the property briefly comprises; entrance porch through to hallway with storage cupboard; modern fitted kitchen with brand new appliances; bathroom with three piece suite including brand new WC; two double bedrooms; spacious lounge measuring 14ft, bright with a green outlook. Externally there is an off street residents parking space, as well as further visitor bays available.

With gas central heating and double glazing throughout, this excellent flat is available on an unfurnished basis.

Available Immediately | £850pcm | Purpose Built Flat | Ground Floor Flat | Unfurnished | 510 Sq. ft (47.4 m2) | Well Presented Throughout | Two Bedrooms | Lounge | Kitchen With Brand New White Goods | Bathroom WC | Brand New Flooring & Blinds Installed | Off Street Residents Parking | Great Location | Close To Public Transport Links | GCH & DG | Council Tax Band: A | EPC Rating: C