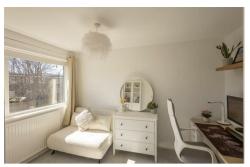

The accommodation briefly comprises: entrance hall with stairs to first floor; 22ft lounge diner with under-stairs storage cupboard, spot lighting and sliding door access to the rear, open to the kitchen with a range of fitted units and work surfaces. The first floor landing with storage cupboard gives access to; two bedrooms, bedroom one with fitted storage cupboard; bathroom complete with three piece suite. Externally, a front garden and enclosed rear yard, paved with fenced boundaries and gated access to the rear. Well presented, early viewings are advised!