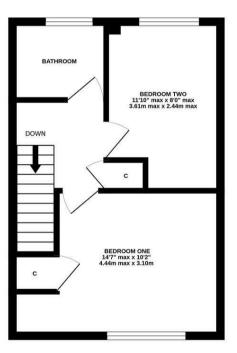

The accommodation briefly comprises: entrance hall with stairs to first floor; 22ft lounge diner with under-stairs storage cupboard, spot lighting and sliding door access to the rear, open to the kitchen with a range of fitted units and work surfaces. The first floor landing with storage cupboard gives access to; two bedrooms, bedroom one with fitted storage cupboard; bathroom complete with three piece suite. Externally, a front garden and enclosed rear yard, paved with fenced boundaries and gated access to the rear. Well presented, early viewings are advised!

GROUND FLOOR 316 sq.ft. (29.3 sq.m.) approx.

1ST FLOOR 320 sq.ft. (29.7 sq.m.) approx.

## TOTAL FLOOR AREA: 636 sq.ft. (59.1 sq.m.) approx.

Whilst every attempt has been made to ensure the accuracy of the floorplan contained here measurements of disors, windows, sroms and any office terms are approximate and no responsibility is taken for any error, prospective purchaser. The services, systems and appliances shown have not been tested and no guarantee as to their operability or efficiency can be given.