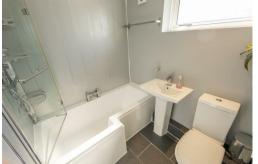

The accommodation briefly comprises: entrance hall with stairs to first floor; 22ft lounge diner with under-stairs storage cupboard, spot lighting and sliding door access to the rear, open to the kitchen with a range of fitted units and work surfaces. The first floor landing with storage cupboard gives access to; two bedrooms, bedroom one with fitted storage cupboard; bathroom complete with three piece suite. Externally, a front garden and enclosed rear yard, paved with fenced boundaries and gated access to the rear. Well presented, early viewings are advised!

Two Bedroom Mid-Terrace | 636 Sq ft (59.1m2) | 22ft Lounge Diner | Kitchen | Bathroom | Front Garden & Enclosed Rear Yard | GCH & DG | Quiet Cul-De-Sac Location | Freehold | Council Tax Band B | EPC: C