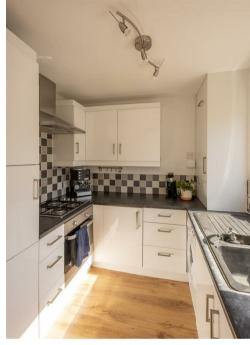

The accommodation briefly comprises: entrance hall with stairs to first floor; 22ft lounge diner with under-stairs storage cupboard, spot lighting and sliding door access to the rear, open to the kitchen with a range of fitted units and work surfaces. The first floor landing with storage cupboard gives access to; two bedrooms, bedroom one with fitted storage cupboard; bathroom complete with three piece suite. Externally, a front garden and enclosed rear yard, paved with fenced boundaries and gated access to the rear. Well presented, early viewings are advised!