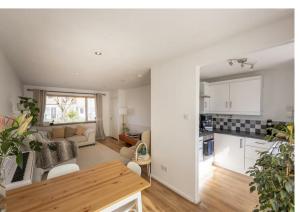

The accommodation briefly comprises: entrance hall with stairs to first floor; 22ft lounge diner with under-stairs storage cupboard, spot lighting and sliding door access to the rear, open to the kitchen with a range of fitted units and work surfaces. The first floor landing with storage cupboard gives access to; two bedrooms, bedroom one with fitted storage cupboard; bathroom complete with three piece suite. Externally, a front garden and enclosed rear yard, paved with fenced boundaries and gated access to the rear. Well presented, early viewings are advised!