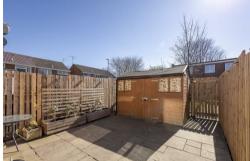

The accommodation briefly comprises: entrance hall with stairs to first floor; 22ft lounge diner with under-stairs storage cupboard, spot lighting and sliding door access to the rear, open to the kitchen with a range of fitted units and work surfaces. The first floor landing with storage cupboard gives access to; two bedrooms, bedroom one with fitted storage cupboard; bathroom complete with three piece suite. Externally, a front garden and enclosed rear yard, paved with fenced boundaries and gated access to the rear. Well presented, early viewings are advised!