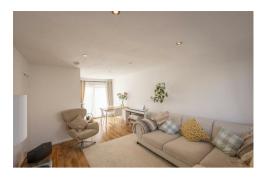

The accommodation briefly comprises: entrance hall with stairs to first floor; 22ft lounge diner with under-stairs storage cupboard, spot lighting and sliding door access to the rear, open to the kitchen with a range of fitted units and work surfaces. The first floor landing with storage cupboard gives access to; two bedrooms, bedroom one with fitted storage cupboard; bathroom complete with three piece suite. Externally, a front garden and enclosed rear yard, paved with fenced boundaries and gated access to the rear. Well presented, early viewings are advised!