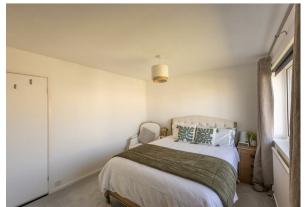

The accommodation briefly comprises: entrance hall with stairs to first floor; 22ft lounge diner with under-stairs storage cupboard, spot lighting and sliding door access to the rear, open to the kitchen with a range of fitted units and work surfaces. The first floor landing with storage cupboard gives access to; two bedrooms, bedroom one with fitted storage cupboard; bathroom complete with three piece suite. Externally, a front garden and enclosed rear yard, paved with fenced boundaries and gated access to the rear. Well presented, early viewings are advised!