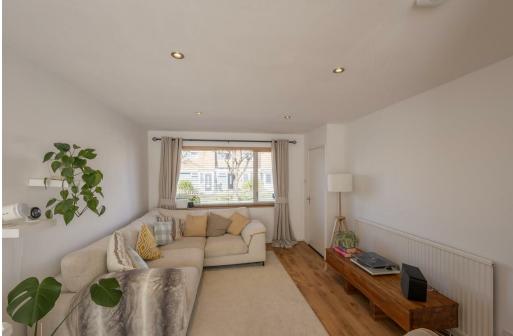

The accommodation briefly comprises: entrance hall with stairs to first floor; 22ft lounge diner with under-stairs storage cupboard, spot lighting and sliding door access to the rear, open to the kitchen with a range of fitted units and work surfaces. The first floor landing with storage cupboard gives access to; two bedrooms, bedroom one with fitted storage cupboard; bathroom complete with three piece suite. Externally, a front garden and enclosed rear yard, paved with fenced boundaries and gated access to the rear. Well presented, early viewings are advised!