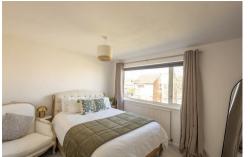

The accommodation briefly comprises: entrance hall with stairs to first floor; 22ft lounge diner with under-stairs storage cupboard, spot lighting and sliding door access to the rear, open to the kitchen with a range of fitted units and work surfaces. The first floor landing with storage cupboard gives access to; two bedrooms, bedroom one with fitted storage cupboard; bathroom complete with three piece suite. Externally, a front garden and enclosed rear yard, paved with fenced boundaries and gated access to the rear. Well presented, early viewings are advised!