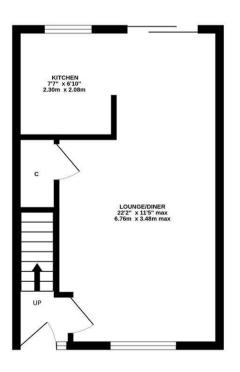

The accommodation briefly comprises: entrance hall with stairs to first floor; 22ft lounge diner with under-stairs storage cupboard, spot lighting and sliding door access to the rear, open to the kitchen with a range of fitted units and work surfaces. The first floor landing with storage cupboard gives access to; two bedrooms, bedroom one with fitted storage cupboard; bathroom complete with three piece suite. Externally, a front garden and enclosed rear yard, paved with fenced boundaries and gated access to the rear. Well presented, early viewings are advised!

GROUND FLOOR 316 sq.ft. (29.3 sq.m.) approx.

1ST FLOOR 320 sq.ft. (29.7 sq.m.) approx.

## TOTAL FLOOR AREA: 636 sq.ft. (59.1 sq.m.) approx.

Whilst every attempt has been made to ensure the accuracy of the floorplan contained here measurements of disors, windows, sroms and any office terms are approximate and no responsibility is taken for any error, prospective purchaser. The services, systems and appliances shown have not been tested and no guarantee as to their operability or efficiency can be given.