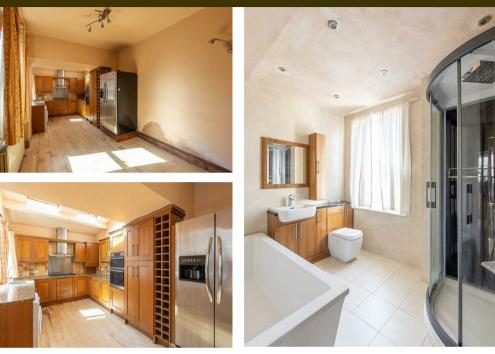

The accommodation briefly comprises: entrance lobby through to entrance hall with stairs to first floor; sitting room with walk in bay, fireplace, ornate cornice and decorative ceiling rose; dining room with feature fireplace and part alcove storage; 28ft kitchen with fitted units, work surfaces, understairs storage, dual windows and side door access to the yard. The split level first floor landing gives access to; two bedrooms, bedroom one a fullwidth room measuring 18ft with feature fireplace; bathroom with separate WC and storage. To the second floor, a 19ft storage space with two sky lights (light storage only).