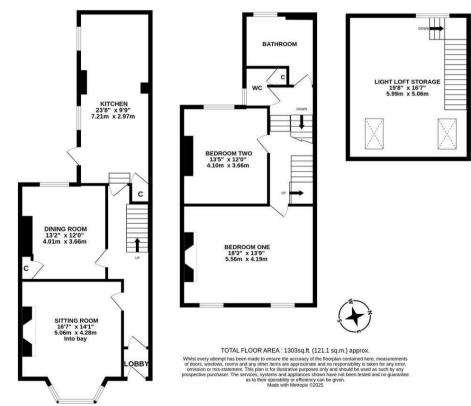

The accommodation briefly comprises: entrance lobby through to entrance hall with stairs to first floor; sitting room with walk in bay, fireplace, ornate cornice and decorative ceiling rose; dining room with feature fireplace and part alcove storage; 28ft kitchen with fitted units, work surfaces, understairs storage, dual windows and side door access to the yard. The split level first floor landing gives access to; two bedrooms, bedroom one a fullwidth room measuring 18ft with feature fireplace; bathroom with separate WC and storage. To the second floor, a 19ft storage space with two sky lights (light storage only).

## Offers Over £400,000

GROUND FLOOR 705 sq.ft. (65.5 sq.m.) approx. 1ST FLOOR 598 sq.ft. (55.6 sq.m.) approx.

LOFT 326 sq.ft. (30.3 sq.m.) approx.

IMPORTANT NOTE: These particulars and the descriptions and measurements herein do not constitute representation and whilst every effort has been made to ensure accuracy, this cannot be guaranteed.