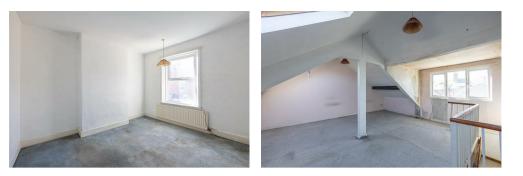

The accommodation briefly comprises: entrance lobby through to entrance hall with stairs to first floor; sitting room with walk in bay, fireplace, ornate cornice and decorative ceiling rose; dining room with feature fireplace and part alcove storage; 28ft kitchen with fitted units, work surfaces, understairs storage, dual windows and side door access to the yard. The split level first floor landing gives access to; two bedrooms, bedroom one a fullwidth room measuring 18ft with feature fireplace; bathroom with separate WC and storage. To the second floor, a 19ft storage space with two sky lights (light storage only).