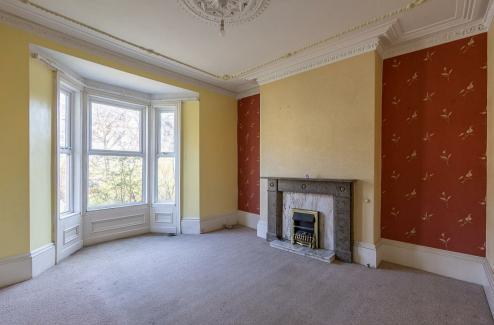

The accommodation briefly comprises: entrance lobby through to entrance hall with stairs to first floor; sitting room with walk in bay, fireplace, ornate cornice and decorative ceiling rose; dining room with feature fireplace and part alcove storage; 28ft kitchen with fitted units, work surfaces, understairs storage, dual windows and side door access to the yard. The split level first floor landing gives access to; two bedrooms, bedroom one a fullwidth room measuring 18ft with feature fireplace; bathroom with separate WC and storage. To the second floor, a 19ft storage space with two sky lights (light storage only).