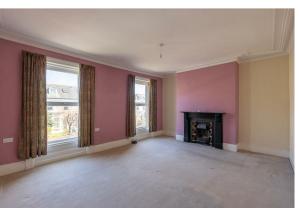

The accommodation briefly comprises: entrance lobby through to entrance hall with stairs to first floor; sitting room with walk in bay, fireplace, ornate cornice and decorative ceiling rose; dining room with feature fireplace and part alcove storage; 28ft kitchen with fitted units, work surfaces, understairs storage, dual windows and side door access to the yard. The split level first floor landing gives access to; two bedrooms, bedroom one a fullwidth room measuring 18ft with feature fireplace; bathroom with separate WC and storage. To the second floor, a 19ft storage space with two sky lights (light storage only).