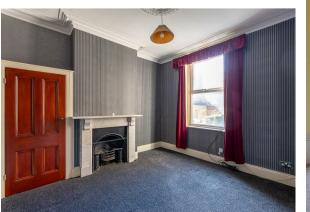

The accommodation briefly comprises: entrance lobby through to entrance hall with stairs to first floor; sitting room with walk in bay, fireplace, ornate cornice and decorative ceiling rose; dining room with feature fireplace and part alcove storage; 28ft kitchen with fitted units, work surfaces, understairs storage, dual windows and side door access to the yard. The split level first floor landing gives access to; two bedrooms, bedroom one a fullwidth room measuring 18ft with feature fireplace; bathroom with separate WC and storage. To the second floor, a 19ft storage space with two sky lights (light storage only).