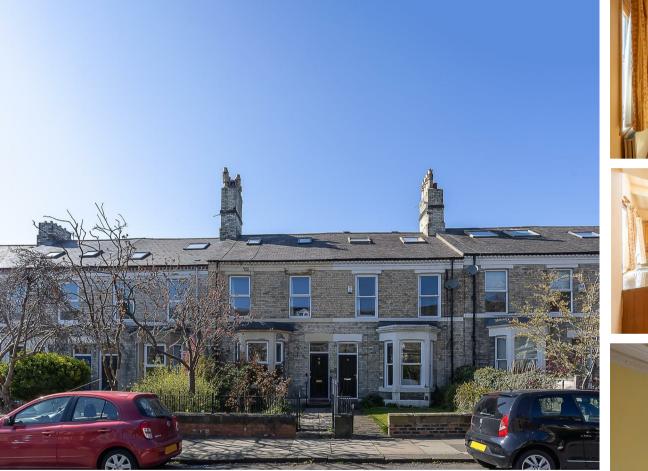

VICTORIAN TERRACE with PERIOD FEATURES & NO ONWARD CHAIN! Priced to reflect full refurbishment, this Victorian mid terrace is ideally located on Larkspur Terrace, Jesmond. This great family home manages to retain fine features associated with the period and also benefits from a front garden and private rear courtyard. Ideally located within Jesmond, Larkspur Terrace, a stone's throw from Acorn Road, excellent local schooling, countless great shops and restaurants, West Jesmond Metro station and indeed Newcastle City Centre itself.

Externally, a mature front town garden and an enclosed yard. Offered to the market with no onward chain, early viewings are essential.

Victorian Mid-Terrace | Two Bedrooms | Sitting Room | Dining Room | 23ft Kitchen | Bathroom with Separate WC | 19ft Loft Storage Room (light storage only) | Mature Front Town Garden & Enclosed Yard | Excellent Location | Price to Reflect Full Refurbishment | Freehold | No Onward Chain | Council Tax Band E | EPC: Tbc