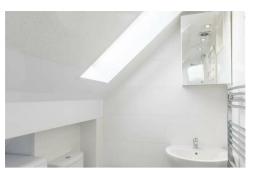

The accommodation briefly comprises a communal entrance hallway with stairs to the second floor. The apartment itself has a spacious open-plan reception, a lounge area and modern fitted kitchen with splash back tiles and appliances. There is a plush bathroom WC also with washing machine installed, as well as plenty of eaves storage space. Fully furnished, with double glazed windows and gas central heating.

Available Immediately | £800pcm | Second Floor Apartment | Furnished | 476 Sq. ft (44.2 m2) | Open Plan Reception | Modern Fitted Kitchen | One Double Bedroom | Bathroom WC | Modern Style | Excellent Location | Eaves Storage Space | Close To Transport Links | Walking Distance To Several Shops | DG & GCH | Council Tax Band: A | EPC Rating: C