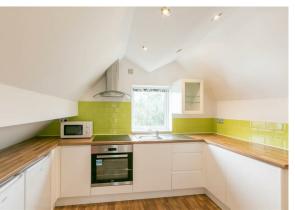

The accommodation briefly comprises a communal entrance hallway with stairs to the second floor. The apartment itself has a spacious open-plan reception, a lounge area and modern fitted kitchen with splash back tiles and appliances. There is a plush bathroom WC also with washing machine installed, as well as plenty of eaves storage space. Fully furnished, with double glazed windows and gas central heating.