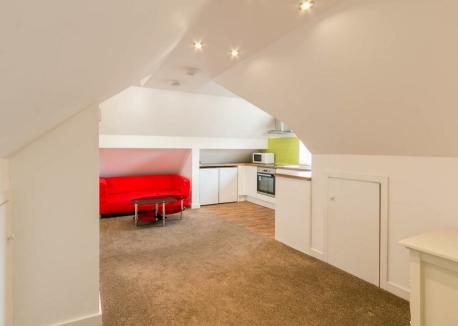

## Station Road, Gosforth NE3 1QD

\*\*AVAILABLE IMMEDIATELY\*\* \*\*ONE BEDROOM FLAT\*\* \*\*FURNISHED\*\* A smart top floor one bedroom apartment, conveniently located close several shops and transport links. With a fabulous open-plan reception, spacious double bedroom and plush refitted bathroom, this property will make a great home for either a single occupant or professional couple.

The accommodation briefly comprises a communal entrance hallway with stairs to the second floor. The apartment itself has a spacious open-plan reception, a lounge area and modern fitted kitchen with splash back tiles and appliances. There is a plush bathroom WC also with washing machine installed, as well as plenty of eaves storage space. Fully furnished, with double glazed windows and gas central heating.

Available Immediately | £800pcm | Second Floor Apartment | Furnished | 476 Sq. ft (44.2 m2) | Open Plan Reception | Modern Fitted Kitchen | One Double Bedroom | Bathroom WC | Modern Style | Excellent Location | Eaves Storage Space | Close To Transport Links | Walking Distance To Several Shops | DG & GCH | Council Tax Band: A | EPC Rating: C