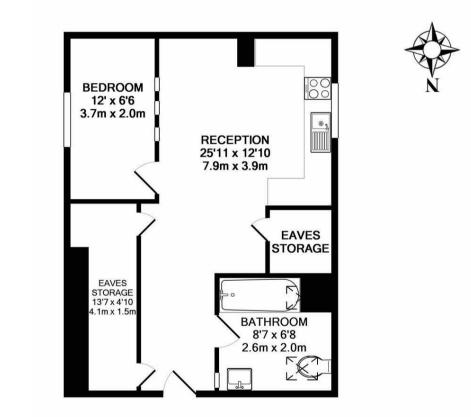

Available Immediately | £800pcm | Second Floor Apartment | Furnished | 476 Sq. ft (44.2 m2) | Open Plan Reception | Modern Fitted Kitchen | One Double Bedroom | Bathroom WC | Modern Style | Excellent Location | Eaves Storage Space | Close To Transport Links | Walking Distance To Several Shops | DG & GCH | Council Tax Band: A | EPC Rating: C

## TOTAL APPROX. FLOOR AREA 476 SQ.FT. (44.2 SQ.M.) Whilst every attempt has been made to ensure the accuracy of the floor plan contained here, measurements

of doors, windows, rooms and any other items are approximate and no responsibility is taken for any error, omission, or mis-statement. This plan is for illustrative purposes only and should be used as such by any prospective purchaser. The services, systems and appliances shown have not been tested and no guarantee as to their operability or efficiency can be given Made with Metropix ©2018