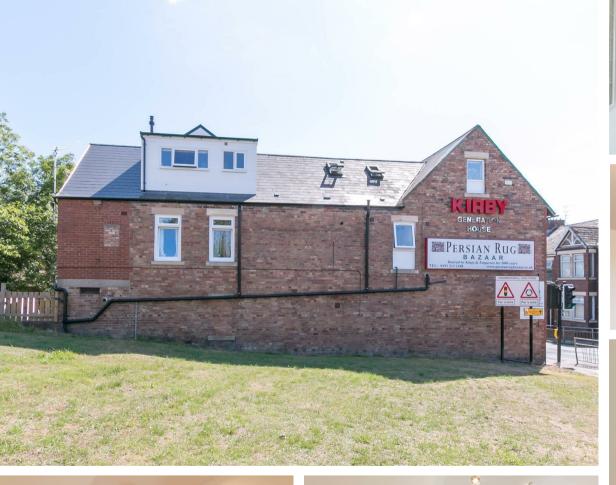

## Station Road, Gosforth NE3 1QD

\*\*AVAILABLE IMMEDIATELY\*\* \*\*ONE BEDROOM FLAT\*\* \*\*FURNISHED\*\* A smart top floor one bedroom apartment, conveniently located close several shops and transport links. With a fabulous open-plan reception, spacious double bedroom and plush refitted bathroom, this property will make a great home for either a single occupant or professional couple.

The accommodation briefly comprises a communal entrance hallway with stairs to the second floor. The apartment itself has a spacious open-plan reception, a lounge area and modern fitted kitchen with splash back tiles and appliances. There is a plush bathroom WC also with washing machine installed, as well as plenty of eaves storage space. Fully furnished, with double glazed windows and gas central heating.