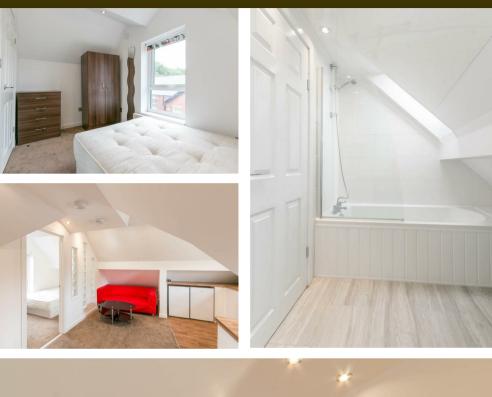

The accommodation briefly comprises a communal entrance hallway with stairs to the second floor. The apartment itself has a spacious open-plan reception, a lounge area and modern fitted kitchen with splash back tiles and appliances. There is a plush bathroom WC also with washing machine installed, as well as plenty of eaves storage space. Fully furnished, with double glazed windows and gas central heating.