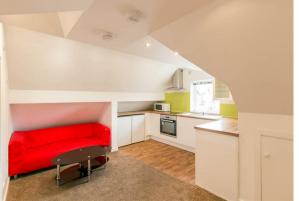

The accommodation briefly comprises a communal entrance hallway with stairs to the second floor. The apartment itself has a spacious open-plan reception, a lounge area and modern fitted kitchen with splash back tiles and appliances. There is a plush bathroom WC also with washing machine installed, as well as plenty of eaves storage space. Fully furnished, with double glazed windows and gas central heating.