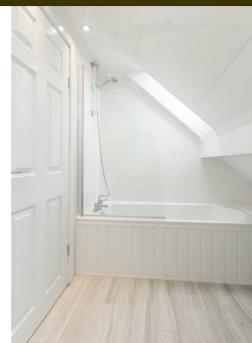

The accommodation briefly comprises a communal entrance hallway with stairs to the second floor. The apartment itself has a spacious open-plan reception, a lounge area and modern fitted kitchen with splash back tiles and appliances. There is a plush bathroom WC also with washing machine installed, as well as plenty of eaves storage space. Fully furnished, with double glazed windows and gas central heating.

Available Immediately | £850pcm | Second Floor Apartment | Furnished | 476 Sq. ft (44.2 m2) | Open Plan Reception | Modern Fitted Kitchen | One Double Bedroom | Bathroom WC | Modern Style | Excellent Location | Eaves Storage Space | Close To Transport Links | Walking Distance To Several Shops | DG & GCH | Council Tax Band: A | EPC Rating: C