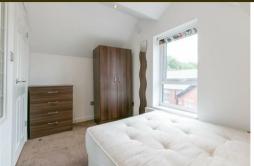

The accommodation briefly comprises a communal entrance hallway with stairs to the second floor. The apartment itself has a spacious open-plan reception, a lounge area and modern fitted kitchen with splash back tiles and appliances. There is a plush bathroom WC also with washing machine installed, as well as plenty of eaves storage space. Fully furnished, with double glazed windows and gas central heating.

Available Immediately | £850pcm | Second Floor Apartment | Furnished | 476 Sq. ft (44.2 m2) | Open Plan Reception | Modern Fitted Kitchen | One Double Bedroom | Bathroom WC | Modern Style | Excellent Location | Eaves Storage Space | Close To Transport Links | Walking Distance To Several Shops | DG & GCH | Council Tax Band: A | EPC Rating: C