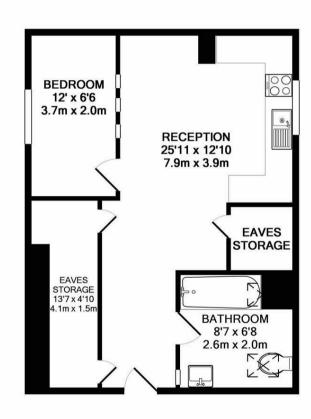

Available Immediately | £850pcm | Second Floor Apartment | Furnished | 476 Sq. ft (44.2 m2) | Open Plan Reception | Modern Fitted Kitchen | One Double Bedroom | Bathroom WC | Modern Style | Excellent Location | Eaves Storage Space | Close To Transport Links | Walking Distance To Several Shops | DG & GCH | Council Tax Band: A | EPC Rating: C

## TOTAL APPROX. FLOOR AREA 476 SQ.FT. (44.2 SQ.M.)

Whilst every attempt has been made to ensure the accuracy of the floor plan contained here, measurements of doors, windows, rooms and any other items are approximate and no responsibility is taken for any error, omission, or mis-statement. This plan is for illustrative purposes only and should be used as such by any prospective purchaser. The services, systems and appliances shown have not been tested and no guarantee as to their operability or efficiency can be given