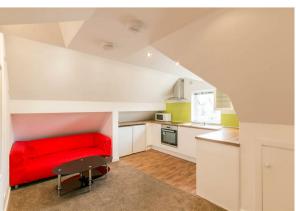

The accommodation briefly comprises a communal entrance hallway with stairs to the second floor. The apartment itself has a spacious open-plan reception, a lounge area and modern fitted kitchen with splash back tiles and appliances. There is a plush bathroom WC also with washing machine installed, as well as plenty of eaves storage space. Fully furnished, with double glazed windows and gas central heating.

Available Immediately | £850pcm | Second Floor Apartment | Furnished | 476 Sq. ft (44.2 m2) | Open Plan Reception | Modern Fitted Kitchen | One Double Bedroom | Bathroom WC | Modern Style | Excellent Location | Eaves Storage Space | Close To Transport Links | Walking Distance To Several Shops | DG & GCH | Council Tax Band: A | EPC Rating: C