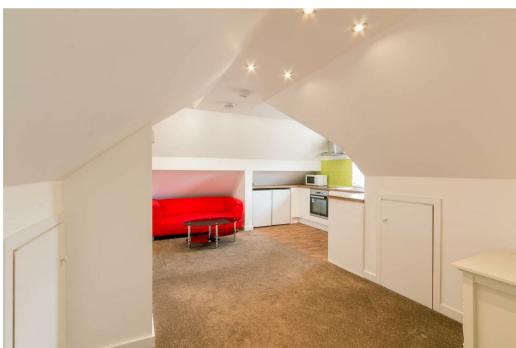

The accommodation briefly comprises a communal entrance hallway with stairs to the second floor. The apartment itself has a spacious open-plan reception, a lounge area and modern fitted kitchen with splash back tiles and appliances. There is a plush bathroom WC also with washing machine installed, as well as plenty of eaves storage space. Fully furnished, with double glazed windows and gas central heating.

Available Immediately | £850pcm | Second Floor Apartment | Furnished | 476 Sq. ft (44.2 m2) | Open Plan Reception | Modern Fitted Kitchen | One Double Bedroom | Bathroom WC | Modern Style | Excellent Location | Eaves Storage Space | Close To Transport Links | Walking Distance To Several Shops | DG & GCH | Council Tax Band: A | EPC Rating: C