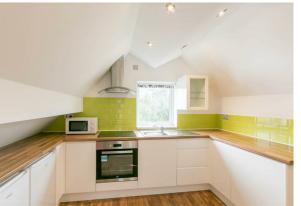

The accommodation briefly comprises a communal entrance hallway with stairs to the second floor. The apartment itself has a spacious open-plan reception, a lounge area and modern fitted kitchen with splash back tiles and appliances. There is a plush bathroom WC also with washing machine installed, as well as plenty of eaves storage space. Fully furnished, with double glazed windows and gas central heating.

Available Immediately | £850pcm | Second Floor Apartment | Furnished | 476 Sq. ft (44.2 m2) | Open Plan Reception | Modern Fitted Kitchen | One Double Bedroom | Bathroom WC | Modern Style | Excellent Location | Eaves Storage Space | Close To Transport Links | Walking Distance To Several Shops | DG & GCH | Council Tax Band: A | EPC Rating: C