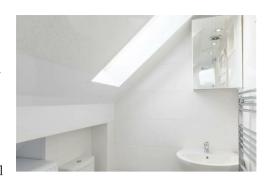

The accommodation briefly comprises a communal entrance hallway with stairs to the second floor. The apartment itself has a spacious open-plan reception, a lounge area and modern fitted kitchen with splash back tiles and appliances. There is a plush bathroom WC also with washing machine installed, as well as plenty of eaves storage space. Fully furnished, with double glazed windows and gas central heating.

Available Immediately | £850pcm | Second Floor Apartment | Furnished | 476 Sq. ft (44.2 m2) | Open Plan Reception | Modern Fitted Kitchen | One Double Bedroom | Bathroom WC | Modern Style | Excellent Location | Eaves Storage Space | Close To Transport Links | Walking Distance To Several Shops | DG & GCH | Council Tax Band: A | EPC Rating: C