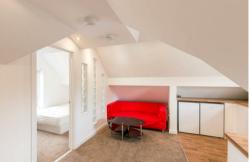

The accommodation briefly comprises a communal entrance hallway with stairs to the second floor. The apartment itself has a spacious open-plan reception, a lounge area and modern fitted kitchen with splash back tiles and appliances. There is a plush bathroom WC also with washing machine installed, as well as plenty of eaves storage space. Fully furnished, with double glazed windows and gas central heating.

Available Immediately | £850pcm | Second Floor Apartment | Furnished | 476 Sq. ft (44.2 m2) | Open Plan Reception | Modern Fitted Kitchen | One Double Bedroom | Bathroom WC | Modern Style | Excellent Location | Eaves Storage Space | Close To Transport Links | Walking Distance To Several Shops | DG & GCH | Council Tax Band: A | EPC Rating: C