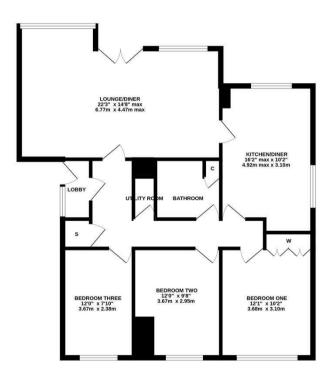

Boasting over 1,100 Sq ft, the accommodation briefly comprises: communal entrance door with secure key code entry system and stairs to all floors; private entrance lobby through to entrance hall with storage cupboard and separate utility room; 22ft lounge diner with dual windows together with Juliet balcony doors looking out towards Jesmond Dene; kitchen diner with dual aspect windows and tiled flooring, kitchen with a range of fitted units, work surfaces and breakfasting bar; utility room; bathroom complete with three piece suite; three bedrooms, bedroom one with fitted wardrobe storage. With a private garage and parking space in to the front, this great apartment demands an early internal inspection.

2nd Floor Apartment | 1,122 Sq ft (104.2m2) | Three Bedrooms | 22ft Lounge Diner | Kitchen Diner | Bathroom | Utility Room | Garage | Leasehold | Service Charge £1,665.92 Per Annum | Council Tax Band D | EPC: E

GARAGE 161 sq.ft. (14.9 sq.m.) approx. 2ND FLOOR 961 sq.ft. (89.3 sq.m.) approx.

TOTAL FLOOR AREA: 1:122 s.g.ft (104.2 s.g.m.) approx.

White every alterent has been made to ensure the accuracy of the thospian contained here, measurement of force, white the second of the second