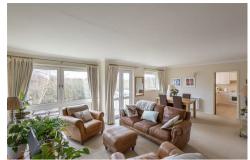

Boasting over 1,100 Sq ft, the accommodation briefly comprises: communal entrance door with secure key code entry system and stairs to all floors; private entrance lobby through to entrance hall with storage cupboard and separate utility room; 22ft lounge diner with dual windows together with Juliet balcony doors looking out towards Jesmond Dene; kitchen diner with dual aspect windows and tiled flooring, kitchen with a range of fitted units, work surfaces and breakfasting bar; utility room; bathroom complete with three piece suite; three bedrooms, bedroom one with fitted wardrobe storage. With a private garage and parking space in to the front, this great apartment demands an early internal inspection.