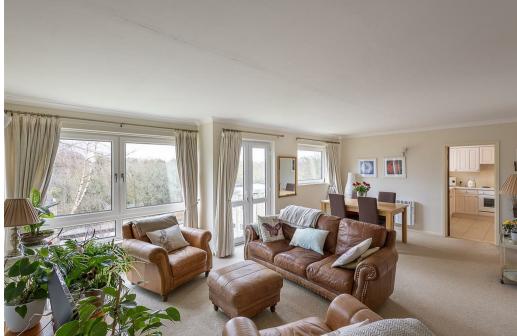

Boasting over 1,100 Sq ft, the accommodation briefly comprises: communal entrance door with secure key code entry system and stairs to all floors; private entrance lobby through to entrance hall with storage cupboard and separate utility room; 22ft lounge diner with dual windows together with Juliet balcony doors looking out towards Jesmond Dene; kitchen diner with dual aspect windows and tiled flooring, kitchen with a range of fitted units, work surfaces and breakfasting bar; utility room; bathroom complete with three piece suite; three bedrooms, bedroom one with fitted wardrobe storage. With a private garage and parking space in to the front, this great apartment demands an early internal inspection.