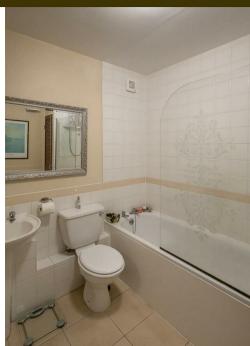

Boasting over 1,100 Sq ft, the accommodation briefly comprises: communal entrance door with secure key code entry system and stairs to all floors; private entrance lobby through to entrance hall with storage cupboard and separate utility room; 22ft lounge diner with dual windows together with Juliet balcony doors looking out towards Jesmond Dene; kitchen diner with dual aspect windows and tiled flooring, kitchen with a range of fitted units, work surfaces and breakfasting bar; utility room; bathroom complete with three piece suite; three bedrooms, bedroom one with fitted wardrobe storage. With a private garage and parking space in to the front, this great apartment demands an early internal inspection.