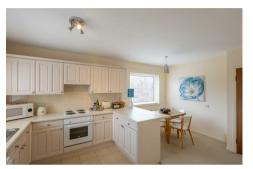

Boasting over 1,100 Sq ft, the accommodation briefly comprises: communal entrance door with secure key code entry system and stairs to all floors; private entrance lobby through to entrance hall with storage cupboard and separate utility room; 22ft lounge diner with dual windows together with Juliet balcony doors looking out towards Jesmond Dene; kitchen diner with dual aspect windows and tiled flooring, kitchen with a range of fitted units, work surfaces and breakfasting bar; utility room; bathroom complete with three piece suite; three bedrooms, bedroom one with fitted wardrobe storage. With a private garage and parking space in to the front, this great apartment demands an early internal inspection.