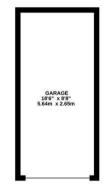

GARAGE 161 sq.ft. (14.9 sq.m.) approx. 2ND FLOOR 961 sq.ft. (89.3 sq.m.) approx.

TOTAL FLOOR AREA: 1:122 s.g.ft (104.2 s.g.m.) approx.

White every alterent has been made to ensure the accuracy of the thospian contained here, measurement of force, white the second of the second