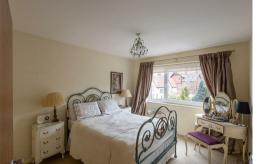

Boasting over 1,100 Sq ft, the accommodation briefly comprises: communal entrance door with secure key code entry system and stairs to all floors; private entrance lobby through to entrance hall with storage cupboard and separate utility room; 22ft lounge diner with dual windows together with Juliet balcony doors looking out towards Jesmond Dene; kitchen diner with dual aspect windows and tiled flooring, kitchen with a range of fitted units, work surfaces and breakfasting bar; utility room; bathroom complete with three piece suite; three bedrooms, bedroom one with fitted wardrobe storage. With a private garage and parking space in to the front, this great apartment demands an early internal inspection.