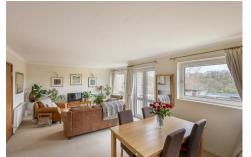

Boasting over 1,100 Sq ft, the accommodation briefly comprises: communal entrance door with secure key code entry system and stairs to all floors; private entrance lobby through to entrance hall with storage cupboard and separate utility room; 22ft lounge diner with dual windows together with Juliet balcony doors looking out towards Jesmond Dene; kitchen diner with dual aspect windows and tiled flooring, kitchen with a range of fitted units, work surfaces and breakfasting bar; utility room; bathroom complete with three piece suite; three bedrooms, bedroom one with fitted wardrobe storage. With a private garage and parking space in to the front, this great apartment demands an early internal inspection.