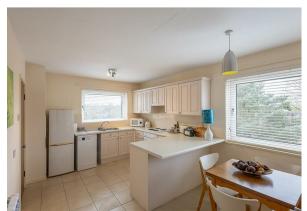

Boasting over 1,100 Sq ft, the accommodation briefly comprises: communal entrance door with secure key code entry system and stairs to all floors; private entrance lobby through to entrance hall with storage cupboard and separate utility room; 22ft lounge diner with dual windows together with Juliet balcony doors looking out towards Jesmond Dene; kitchen diner with dual aspect windows and tiled flooring, kitchen with a range of fitted units, work surfaces and breakfasting bar; utility room; bathroom complete with three piece suite; three bedrooms, bedroom one with fitted wardrobe storage. With a private garage and parking space in to the front, this great apartment demands an early internal inspection.