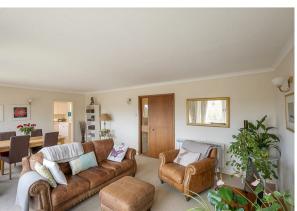

Boasting over 1,100 Sq ft, the accommodation briefly comprises: communal entrance door with secure key code entry system and stairs to all floors; private entrance lobby through to entrance hall with storage cupboard and separate utility room; 22ft lounge diner with dual windows together with Juliet balcony doors looking out towards Jesmond Dene; kitchen diner with dual aspect windows and tiled flooring, kitchen with a range of fitted units, work surfaces and breakfasting bar; utility room; bathroom complete with three piece suite; three bedrooms, bedroom one with fitted wardrobe storage. With a private garage and parking space in to the front, this great apartment demands an early internal inspection.