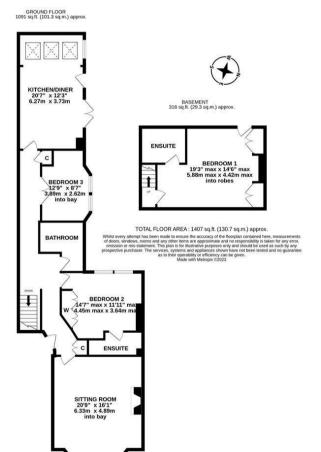

Boasting over 1,400 Sq ft, the accommodation briefly comprises: communal entrance hall; private entrance hall with two storage cupboards and stairs to basement level; sitting room with walk in bay, feature fireplace and decorative ceiling; 20ft kitchen diner with a range of fitted units, work surfaces and some integrated appliances, breakfasting bar, three Velux windows, spot lighting and French door with additional door access to the west facing rear garden; bathroom complete with three piece suite and spot lighting; bedroom two with wardrobe storage, dual windows and en-suite facilities; bedroom three with dual windows; bedroom one, to the basement level with fitted wardrobe storage, yard access and en-suite facilities. Externally a private west facing garden, laid to a mixture of gravel and raised decking with further access to the rear off-street parking area. Offering well proportioned living in a central location, early viewings are advised.

Three Bedroom Maisonette | 1,407 Sq ft (130.7m2) | Sitting Room | Re-Fitted 20ft Kitchen Diner | Bathroom & Two En-Suites | Private West Facing Rear Garden | Period Features | Conservation Area | GCH | No Onward Chain | Leasehold 250 Years Remaining | Ad-Hoc Service Charge | Council Tax Band C | EPC: D