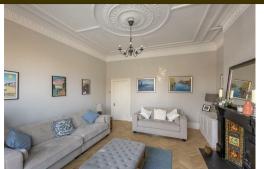

Boasting over 1,400 Sq ft, the accommodation briefly comprises: communal entrance hall; private entrance hall with two storage cupboards and stairs to basement level; sitting room with walk in bay, feature fireplace and decorative ceiling; 20ft kitchen diner with a range of fitted units, work surfaces and some integrated appliances, breakfasting bar, three Velux windows, spot lighting and French door with additional door access to the west facing rear garden; bathroom complete with three piece suite and spot lighting; bedroom two with wardrobe storage, dual windows and en-suite facilities; bedroom three with dual windows; bedroom one, to the basement level with fitted wardrobe storage, yard access and en-suite facilities. Externally a private west facing garden, laid to a mixture of gravel and raised decking with further access to the rear off-street parking area. Offering well proportioned living in a central location, early viewings are advised.