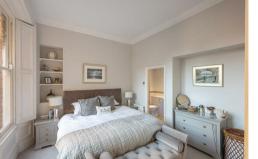

Boasting over 1,400 Sq ft, the accommodation briefly comprises: communal entrance hall; private entrance hall with two storage cupboards and stairs to basement level; sitting room with walk in bay, feature fireplace and decorative ceiling; 20ft kitchen diner with a range of fitted units, work surfaces and some integrated appliances, breakfasting bar, three Velux windows, spot lighting and French door with additional door access to the west facing rear garden; bathroom complete with three piece suite and spot lighting; bedroom two with wardrobe storage, dual windows and en-suite facilities; bedroom three with dual windows; bedroom one, to the basement level with fitted wardrobe storage, yard access and en-suite facilities. Externally a private west facing garden, laid to a mixture of gravel and raised decking with further access to the rear off-street parking area. Offering well proportioned living in a central location, early viewings are advised.