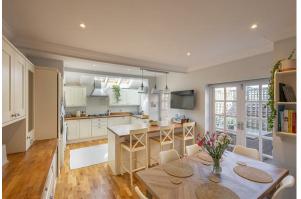

Boasting over 1,400 Sq ft, the accommodation briefly comprises: communal entrance hall; private entrance hall with two storage cupboards and stairs to basement level; sitting room with walk in bay, feature fireplace and decorative ceiling; 20ft kitchen diner with a range of fitted units, work surfaces and some integrated appliances, breakfasting bar, three Velux windows, spot lighting and French door with additional door access to the west facing rear garden; bathroom complete with three piece suite and spot lighting; bedroom two with wardrobe storage, dual windows and en-suite facilities; bedroom three with dual windows; bedroom one, to the basement level with fitted wardrobe storage, yard access and en-suite facilities. Externally a private west facing garden, laid to a mixture of gravel and raised decking with further access to the rear off-street parking area. Offering well proportioned living in a central location, early viewings are advised.