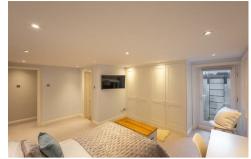

Boasting over 1,400 Sq ft, the accommodation briefly comprises: communal entrance hall; private entrance hall with two storage cupboards and stairs to basement level; sitting room with walk in bay, feature fireplace and decorative ceiling; 20ft kitchen diner with a range of fitted units, work surfaces and some integrated appliances, breakfasting bar, three Velux windows, spot lighting and French door with additional door access to the west facing rear garden; bathroom complete with three piece suite and spot lighting; bedroom two with wardrobe storage, dual windows and en-suite facilities; bedroom three with dual windows; bedroom one, to the basement level with fitted wardrobe storage, yard access and en-suite facilities. Externally a private west facing garden, laid to a mixture of gravel and raised decking with further access to the rear off-street parking area. Offering well proportioned living in a central location, early viewings are advised.