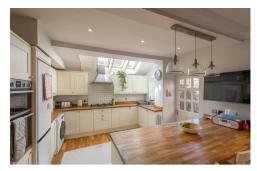

Boasting over 1,400 Sq ft, the accommodation briefly comprises: communal entrance hall; private entrance hall with two storage cupboards and stairs to basement level; sitting room with walk in bay, feature fireplace and decorative ceiling; 20ft kitchen diner with a range of fitted units, work surfaces and some integrated appliances, breakfasting bar, three Velux windows, spot lighting and French door with additional door access to the west facing rear garden; bathroom complete with three piece suite and spot lighting; bedroom two with wardrobe storage, dual windows and en-suite facilities; bedroom three with dual windows; bedroom one, to the basement level with fitted wardrobe storage, yard access and en-suite facilities. Externally a private west facing garden, laid to a mixture of gravel and raised decking with further access to the rear off-street parking area. Offering well proportioned living in a central location, early viewings are advised.