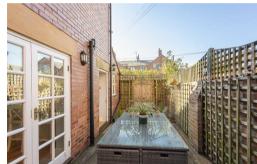

Boasting over 1,400 Sq ft, the accommodation briefly comprises: communal entrance hall; private entrance hall with two storage cupboards and stairs to basement level; sitting room with walk in bay, feature fireplace and decorative ceiling; 20ft kitchen diner with a range of fitted units, work surfaces and some integrated appliances, breakfasting bar, three Velux windows, spot lighting and French door with additional door access to the west facing rear garden; bathroom complete with three piece suite and spot lighting; bedroom two with wardrobe storage, dual windows and en-suite facilities; bedroom three with dual windows; bedroom one, to the basement level with fitted wardrobe storage, yard access and en-suite facilities. Externally a private west facing garden, laid to a mixture of gravel and raised decking with further access to the rear off-street parking area. Offering well proportioned living in a central location, early viewings are advised.