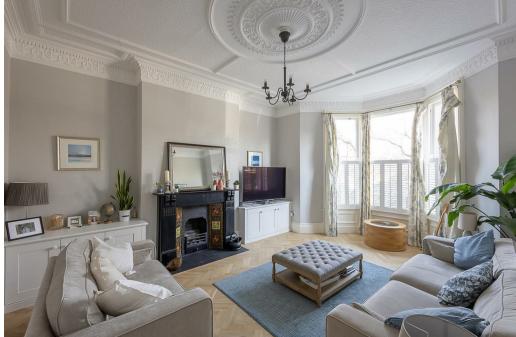

Boasting over 1,400 Sq ft, the accommodation briefly comprises: communal entrance hall; private entrance hall with two storage cupboards and stairs to basement level; sitting room with walk in bay, feature fireplace and decorative ceiling; 20ft kitchen diner with a range of fitted units, work surfaces and some integrated appliances, breakfasting bar, three Velux windows, spot lighting and French door with additional door access to the west facing rear garden; bathroom complete with three piece suite and spot lighting; bedroom two with wardrobe storage, dual windows and en-suite facilities; bedroom three with dual windows; bedroom one, to the basement level with fitted wardrobe storage, yard access and en-suite facilities. Externally a private west facing garden, laid to a mixture of gravel and raised decking with further access to the rear off-street parking area. Offering well proportioned living in a central location, early viewings are advised.

Three Bedroom Maisonette | 1,407 Sq ft (130.7m2) | Sitting Room | Re-Fitted 20ft Kitchen Diner | Bathroom & Two En-Suites | Private West Facing Rear Garden | Period Features | Conservation Area | GCH | No Onward Chain | Leasehold 250 Years Remaining | Ad-Hoc Service Charge | Council Tax Band C | EPC: D