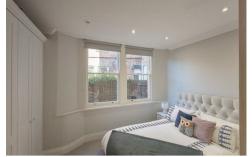

Boasting over 1,400 Sq ft, the accommodation briefly comprises: communal entrance hall; private entrance hall with two storage cupboards and stairs to basement level; sitting room with walk in bay, feature fireplace and decorative ceiling; 20ft kitchen diner with a range of fitted units, work surfaces and some integrated appliances, breakfasting bar, three Velux windows, spot lighting and French door with additional door access to the west facing rear garden; bathroom complete with three piece suite and spot lighting; bedroom two with wardrobe storage, dual windows and en-suite facilities; bedroom three with dual windows; bedroom one, to the basement level with fitted wardrobe storage, yard access and en-suite facilities. Externally a private west facing garden, laid to a mixture of gravel and raised decking with further access to the rear off-street parking area. Offering well proportioned living in a central location, early viewings are advised.