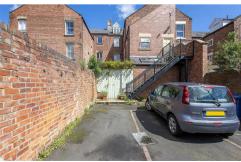

Boasting over 1,400 Sq ft, the accommodation briefly comprises: communal entrance hall; private entrance hall with two storage cupboards and stairs to basement level; sitting room with walk in bay, feature fireplace and decorative ceiling; 20ft kitchen diner with a range of fitted units, work surfaces and some integrated appliances, breakfasting bar, three Velux windows, spot lighting and French door with additional door access to the west facing rear garden; bathroom complete with three piece suite and spot lighting; bedroom two with wardrobe storage, dual windows and en-suite facilities; bedroom three with dual windows; bedroom one, to the basement level with fitted wardrobe storage, yard access and en-suite facilities. Externally a private west facing garden, laid to a mixture of gravel and raised decking with further access to the rear off-street parking area. Offering well proportioned living in a central location, early viewings are advised.