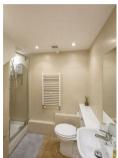

Boasting over 1,400 Sq ft, the accommodation briefly comprises: communal entrance hall; private entrance hall with two storage cupboards and stairs to basement level; sitting room with walk in bay, feature fireplace and decorative ceiling; 20ft kitchen diner with a range of fitted units, work surfaces and some integrated appliances, breakfasting bar, three Velux windows, spot lighting and French door with additional door access to the west facing rear garden; bathroom complete with three piece suite and spot lighting; bedroom two with wardrobe storage, dual windows and en-suite facilities; bedroom three with dual windows; bedroom one, to the basement level with fitted wardrobe storage, yard access and en-suite facilities. Externally a private west facing garden, laid to a mixture of gravel and raised decking with further access to the rear off-street parking area. Offering well proportioned living in a central location, early viewings are advised.