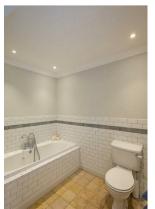

Boasting over 1,400 Sq ft, the accommodation briefly comprises: communal entrance hall; private entrance hall with two storage cupboards and stairs to basement level; sitting room with walk in bay, feature fireplace and decorative ceiling; 20ft kitchen diner with a range of fitted units, work surfaces and some integrated appliances, breakfasting bar, three Velux windows, spot lighting and French door with additional door access to the west facing rear garden; bathroom complete with three piece suite and spot lighting; bedroom two with wardrobe storage, dual windows and en-suite facilities; bedroom three with dual windows; bedroom one, to the basement level with fitted wardrobe storage, yard access and en-suite facilities. Externally a private west facing garden, laid to a mixture of gravel and raised decking with further access to the rear off-street parking area. Offering well proportioned living in a central location, early viewings are advised.