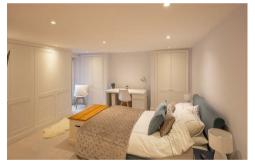

Boasting over 1,400 Sq ft, the accommodation briefly comprises: communal entrance hall; private entrance hall with two storage cupboards and stairs to basement level; sitting room with walk in bay, feature fireplace and decorative ceiling; 20ft kitchen diner with a range of fitted units, work surfaces and some integrated appliances, breakfasting bar, three Velux windows, spot lighting and French door with additional door access to the west facing rear garden; bathroom complete with three piece suite and spot lighting; bedroom two with wardrobe storage, dual windows and en-suite facilities; bedroom three with dual windows; bedroom one, to the basement level with fitted wardrobe storage, yard access and en-suite facilities. Externally a private west facing garden, laid to a mixture of gravel and raised decking with further access to the rear off-street parking area. Offering well proportioned living in a central location, early viewings are advised.