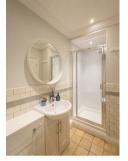

Boasting over 1,400 Sq ft, the accommodation briefly comprises: communal entrance hall; private entrance hall with two storage cupboards and stairs to basement level; sitting room with walk in bay, feature fireplace and decorative ceiling; 20ft kitchen diner with a range of fitted units, work surfaces and some integrated appliances, breakfasting bar, three Velux windows, spot lighting and French door with additional door access to the west facing rear garden; bathroom complete with three piece suite and spot lighting; bedroom two with wardrobe storage, dual windows and en-suite facilities; bedroom three with dual windows; bedroom one, to the basement level with fitted wardrobe storage, yard access and en-suite facilities. Externally a private west facing garden, laid to a mixture of gravel and raised decking with further access to the rear off-street parking area. Offering well proportioned living in a central location, early viewings are advised.