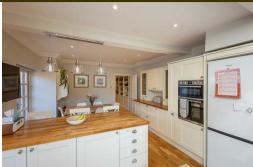

Boasting over 1,400 Sq ft, the accommodation briefly comprises: communal entrance hall; private entrance hall with two storage cupboards and stairs to basement level; sitting room with walk in bay, feature fireplace and decorative ceiling; 20ft kitchen diner with a range of fitted units, work surfaces and some integrated appliances, breakfasting bar, three Velux windows, spot lighting and French door with additional door access to the west facing rear garden; bathroom complete with three piece suite and spot lighting; bedroom two with wardrobe storage, dual windows and en-suite facilities; bedroom three with dual windows; bedroom one, to the basement level with fitted wardrobe storage, yard access and en-suite facilities. Externally a private west facing garden, laid to a mixture of gravel and raised decking with further access to the rear off-street parking area. Offering well proportioned living in a central location, early viewings are advised.