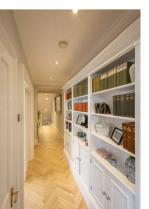

Boasting over 1,400 Sq ft, the accommodation briefly comprises: communal entrance hall; private entrance hall with two storage cupboards and stairs to basement level; sitting room with walk in bay, feature fireplace and decorative ceiling; 20ft kitchen diner with a range of fitted units, work surfaces and some integrated appliances, breakfasting bar, three Velux windows, spot lighting and French door with additional door access to the west facing rear garden; bathroom complete with three piece suite and spot lighting; bedroom two with wardrobe storage, dual windows and en-suite facilities; bedroom three with dual windows; bedroom one, to the basement level with fitted wardrobe storage, yard access and en-suite facilities. Externally a private west facing garden, laid to a mixture of gravel and raised decking with further access to the rear off-street parking area. Offering well proportioned living in a central location, early viewings are advised.