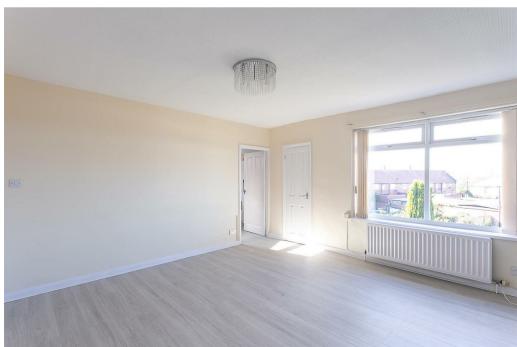

Bright & airy throughout, the internal accommodation briefly comprises a private ground floor entrance with stairs to first floor landing; two double bedrooms to the front, the master of which with bay window an ample fitted wardrobe space; family bathroom WC with laminate flooring, part tiled with three piece suite; spacious lounge/diner to the rear with a pleasant outlook and separate store cupboard; modern fitted kitchen with appliances including washing machine, tumble dryer & integrated dishwasher. Externally there is a private garden to the rear with fenced boundaries. To the front there is on street parking.

Available on an unfurnished basis, with gas central heating & double glazed windows.

Available 9th May 2025 | £850pcm | Unfurnished | First Floor Flat | Two Double Bedrooms | 706 Sq Ft (65.6 m2) | Lounge/Diner | Fitted Kitchen With Appliances | Bathroom WC | Rear Garden | On Street Parking | Great Location | Close To Public Transport Links | Council Tax Band: A | EPC Rating: C