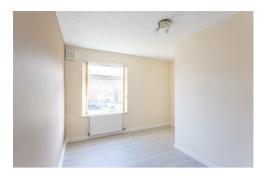

Bright & airy throughout, the internal accommodation briefly comprises a private ground floor entrance with stairs to first floor landing; two double bedrooms to the front, the master of which with bay window an ample fitted wardrobe space; family bathroom WC with laminate flooring, part tiled with three piece suite; spacious lounge/diner to the rear with a pleasant outlook and separate store cupboard; modern fitted kitchen with appliances including washing machine, tumble dryer & integrated dishwasher. Externally there is a private garden to the rear with fenced boundaries. To the front there is on street parking.

Available on an unfurnished basis, with gas central heating & double glazed windows.

Available 9th May 2025 | £850pcm | Unfurnished | First Floor Flat | Two Double Bedrooms | 706 Sq Ft (65.6 m2) | Lounge/Diner | Fitted Kitchen With Appliances | Bathroom WC | Rear Garden | On Street Parking | Great Location | Close To Public Transport Links | Council Tax Band: A | EPC Rating: C