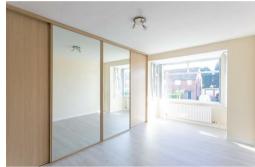

Bright & airy throughout, the internal accommodation briefly comprises a private ground floor entrance with stairs to first floor landing; two double bedrooms to the front, the master of which with bay window an ample fitted wardrobe space; family bathroom WC with laminate flooring, part tiled with three piece suite; spacious lounge/diner to the rear with a pleasant outlook and separate store cupboard; modern fitted kitchen with appliances including washing machine, tumble dryer & integrated dishwasher. Externally there is a private garden to the rear with fenced boundaries. To the front there is on street parking.