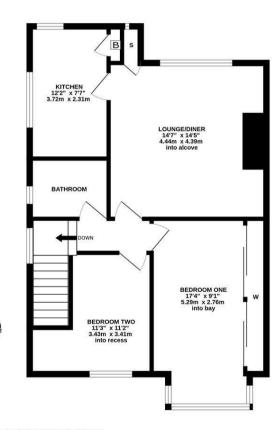

Bright & airy throughout, the internal accommodation briefly comprises a private ground floor entrance with stairs to first floor landing; two double bedrooms to the front, the master of which with bay window an ample fitted wardrobe space; family bathroom WC with laminate flooring, part tiled with three piece suite; spacious lounge/diner to the rear with a pleasant outlook and separate store cupboard; modern fitted kitchen with appliances including washing machine, tumble dryer & integrated dishwasher. Externally there is a private garden to the rear with fenced boundaries. To the front there is on street parking.

GROUND FLOOR

FIRST FLOOR 674 so it (62 6 so m.) angroy

£850 PCM

TOTAL FLOOR AREA: 706 sq.ft. (65.6 sq.m.) approx.
Whilst every altering table enhance to ensure the accusary of the floorplan contained liven, measurement
of doors, windows, more and any office them are approximate and on responsiblely is batter fit any error
of doors, windows, more and any office them are approximate and on responsibly is batter fit any error
prospective purchaser. The services, systems and appliances shown have not been listed and no guarant
and the services are presented in the services and services.