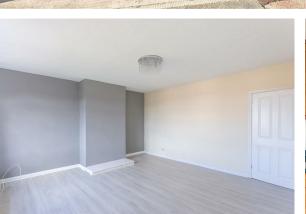

Bright & airy throughout, the internal accommodation briefly comprises a private ground floor entrance with stairs to first floor landing; two double bedrooms to the front, the master of which with bay window an ample fitted wardrobe space; family bathroom WC with laminate flooring, part tiled with three piece suite; spacious lounge/diner to the rear with a pleasant outlook and separate store cupboard; modern fitted kitchen with appliances including washing machine, tumble dryer & integrated dishwasher. Externally there is a private garden to the rear with fenced boundaries. To the front there is on street parking.

Available on an unfurnished basis, with gas central heating & double glazed windows.

Available 9th May 2025 | £850pcm | Unfurnished | First Floor Flat | Two Double Bedrooms | 706 Sq Ft (65.6 m2) | Lounge/Diner | Fitted Kitchen With Appliances | Bathroom WC | Rear Garden | On Street Parking | Great Location | Close To Public Transport Links | Council Tax Band: A | EPC Rating: C