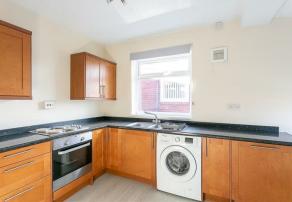

Bright & airy throughout, the internal accommodation briefly comprises a private ground floor entrance with stairs to first floor landing; two double bedrooms to the front, the master of which with bay window an ample fitted wardrobe space; family bathroom WC with laminate flooring, part tiled with three piece suite; spacious lounge/diner to the rear with a pleasant outlook and separate store cupboard; modern fitted kitchen with appliances including washing machine, tumble dryer & integrated dishwasher. Externally there is a private garden to the rear with fenced boundaries. To the front there is on street parking.

Available on an unfurnished basis, with gas central heating & double glazed windows.

Available 9th May 2025 | £850pcm | Unfurnished | First Floor Flat | Two Double Bedrooms | 706 Sq Ft (65.6 m2) | Lounge/Diner | Fitted Kitchen With Appliances | Bathroom WC | Rear Garden | On Street Parking | Great Location | Close To Public Transport Links | Council Tax Band: A | EPC Rating: C