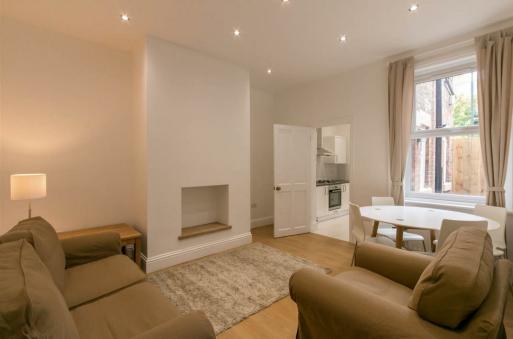

The property briefly comprises; an entrance hallway with storage cupboard, two double bedrooms, the master of which to the front with a bay window and beautiful feature fireplace. There is a lounge, modern kitchen and shower room WC to the rear off shoot. Externally the property benefits from a private rear yard, with a garage door providing off street parking, as well as on street parking to the front. Fully furnished, with gas central heating and double glazed windows throughout.

Available 19th April 2025 | £1,295pcm | Ground Floor Tyneside Flat | 603 Sq. ft (56.1 m2) | Two Double Bedrooms | Lounge | Modern Kitchen | Stylish Shower Room WC | Furnished | On Street Parking | Private Rear Yard | DG & GCH | Council Tax Band: A | EPC Rating: D