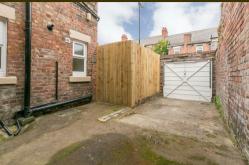

The property briefly comprises; an entrance hallway with storage cupboard, two double bedrooms, the master of which to the front with a bay window and beautiful feature fireplace. There is a lounge, modern kitchen and shower room WC to the rear off shoot. Externally the property benefits from a private rear yard, with a garage door providing off street parking, as well as on street parking to the front. Fully furnished, with gas central heating and double glazed windows throughout.