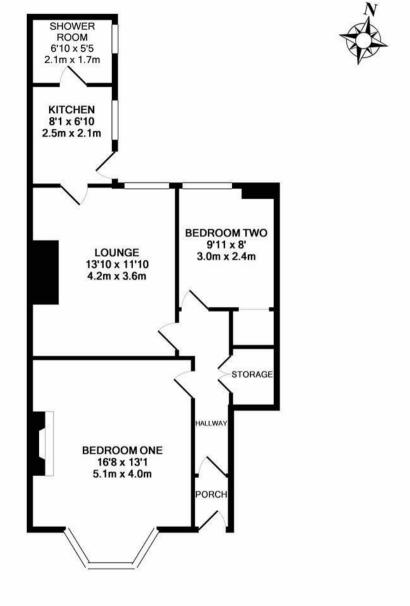

Available 19th April 2025 | £1,295pcm | Ground Floor Tyneside Flat | 603 Sq. ft (56.1 m2) | Two Double Bedrooms | Lounge | Modern Kitchen | Stylish Shower Room WC | Furnished | On Street Parking | Private Rear Yard | DG & GCH | Council Tax Band: A | EPC Rating: D

## TOTAL APPROX. FLOOR AREA 603 SQ.FT. (56.1 SQ.M.)

Whilst every attempt has been made to ensure the accuracy of the floor plan contained here, measurements of doors, windows, rooms and any other items are approximate and no responsibility is taken for any error, omission, or mis-statement. This plan is for illustrative purposes only and should be used as such by any prospective purchaser. The services, systems and appliances shown have not been tested and no guarantee as to their operability or efficiency can be given Made with Metropic @2017