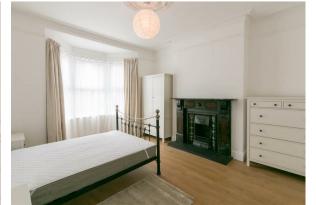

The property briefly comprises; an entrance hallway with storage cupboard, two double bedrooms, the master of which to the front with a bay window and beautiful feature fireplace. There is a lounge, modern kitchen and shower room WC to the rear off shoot. Externally the property benefits from a private rear yard, with a garage door providing off street parking, as well as on street parking to the front. Fully furnished, with gas central heating and double glazed windows throughout.

Available 19th April 2025 | £1,295pcm | Ground Floor Tyneside Flat | 603 Sq. ft (56.1 m2) | Two Double Bedrooms | Lounge | Modern Kitchen | Stylish Shower Room WC | Furnished | On Street Parking | Private Rear Yard | DG & GCH | Council Tax Band: A | EPC Rating: D