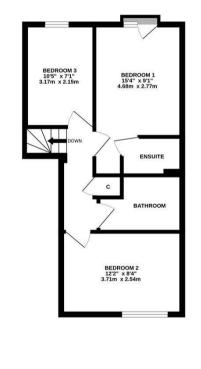

GROUND FLOOR 517 sg.ft. (48.0 sg.m.) approx

1ST FLOOR 411 sg.ft. (38.1 sg.m.) approx

OPEN PLAN LOUNGE/KITCHEN RECEPTION 30'8" x 17'0" 9.35m x 5.18m WC

£1,950 PCM

IMPORTANT NOTE: These particulars and the descriptions and measurements herein do not constitute representation and whilst every effort has been made to ensure accuracy, this cannot be guaranteed.

+

TOTAL FLOOR AREA : 927 sq.ft. (86.2 sq.m.) appro