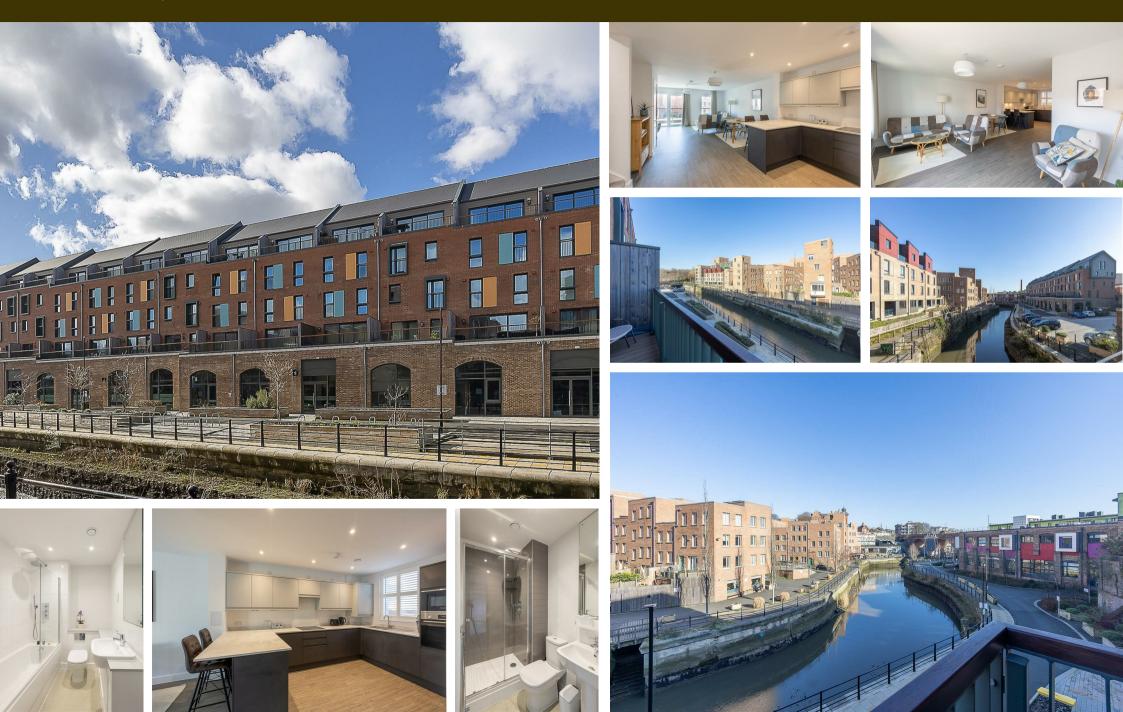

\*\*AVAILABLE IMMEDIATELY\*\* \*\*FURNISHED\*\* \*\*BALCONY WITH VIEWS OVER THE OUSEBURN\*\* \*\*ALLOCATED OFF STREET PARKING\*\* An immaculate ground & first floor maisonette located on Ouse Street in the heart of The Ouseburn Valley. A vibrant location, very close to a choice of cafes, bars, restaurants, gymnasiums as well as only being a short journey into Newcastle City Centre itself!

Rare to the rental market and boating close to 1,000 Sq ft, the accommodation briefly comprises: ground floor private entrance throughout into a vast open plan reception space, comprising a modern fitted kitchen with integrated appliances and spot-lighting, lounge/dining space with under-stairs storage cupboard and door leading to a private 16ft balcony overlooking the Ouseburn; ground floor separate WC; the first floor landing leads to master double bedroom with Juliette balcony and shower room en suite; family bathroom WC and two further bedrooms. Fully furnished, with gas central heating and double glazed window throughout. Also with an allocated off street parking space with electric car charging point. An early viewing is essential to avoid disappointment!

Available immediately, this superb accommodation will make the ideal home for either a professional couple, professional sharers or single family household.

Available Immediately | £1,950pcm | Furnished | Stylish Maisonette | 927 Sq ft (86.2 m2) | Three Bedrooms 30ft Open Plan Reception | Modern Fitted Kitchen | Lounge/Dining Area | Ground Floor WC | 16ft Private Balcony | Bathroom WC | En Suite Shower Room | Allocated Off Street Parking Space | Electric Car Charging Point | Further On Street Permit Parking | Excellent Ouseburn Valley Location | Council Tax Band: B | EPC Rating: B