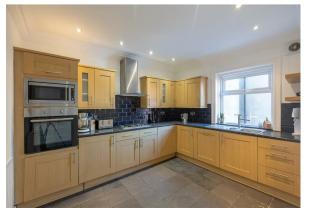

The accommodation briefly comprises: entrance hall with stairs to first floor landing; 32ft lounge with walk in bay and feature fireplace; kitchen with a range of fitted units, work surfaces, some integrated appliances, tiled flooring and spot lighting; utility room; first floor WC; bedroom one with walk in bay, feature fireplace, spot lighting and access to an en-suite bathroom complete with three piece suite. The second floor landing gives access to; bedroom two with walk in bay; bedroom three with sky light and access to a dressing room with sky light; generous bathroom complete with three piece suite and spot lighting. Externally, an enclosed yard/patio area laid to block paving and enclosed with wall boundaries and gated access. With no onward chain, early viewings are advised!