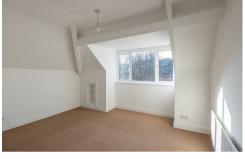

The accommodation briefly comprises: entrance hall with stairs to first floor landing; 32ft lounge with walk in bay and feature fireplace; kitchen with a range of fitted units, work surfaces, some integrated appliances, tiled flooring and spot lighting; utility room; first floor WC; bedroom one with walk in bay, feature fireplace, spot lighting and access to an en-suite bathroom complete with three piece suite. The second floor landing gives access to; bedroom two with walk in bay; bedroom three with sky light and access to a dressing room with sky light; generous bathroom complete with three piece suite and spot lighting. Externally, an enclosed yard/patio area laid to block paving and enclosed with wall boundaries and gated access. With no onward chain, early viewings are advised!