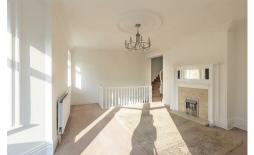

The accommodation briefly comprises: entrance hall with stairs to first floor landing; 32ft lounge with walk in bay and feature fireplace; kitchen with a range of fitted units, work surfaces, some integrated appliances, tiled flooring and spot lighting; utility room; first floor WC; bedroom one with walk in bay, feature fireplace, spot lighting and access to an en-suite bathroom complete with three piece suite. The second floor landing gives access to; bedroom two with walk in bay; bedroom three with sky light and access to a dressing room with sky light; generous bathroom complete with three piece suite and spot lighting. Externally, an enclosed yard/patio area laid to block paving and enclosed with wall boundaries and gated access. With no onward chain, early viewings are advised!