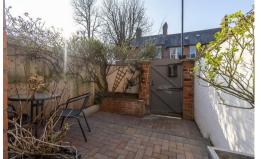

The accommodation briefly comprises: entrance hall with stairs to first floor landing; 32ft lounge with walk in bay and feature fireplace; kitchen with a range of fitted units, work surfaces, some integrated appliances, tiled flooring and spot lighting; utility room; first floor WC; bedroom one with walk in bay, feature fireplace, spot lighting and access to an en-suite bathroom complete with three piece suite. The second floor landing gives access to; bedroom two with walk in bay; bedroom three with sky light and access to a dressing room with sky light; generous bathroom complete with three piece suite and spot lighting. Externally, an enclosed yard/patio area laid to block paving and enclosed with wall boundaries and gated access. With no onward chain, early viewings are advised!