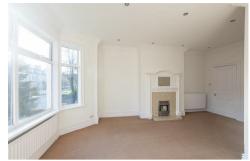

The accommodation briefly comprises: entrance hall with stairs to first floor landing; 32ft lounge with walk in bay and feature fireplace; kitchen with a range of fitted units, work surfaces, some integrated appliances, tiled flooring and spot lighting; utility room; first floor WC; bedroom one with walk in bay, feature fireplace, spot lighting and access to an en-suite bathroom complete with three piece suite. The second floor landing gives access to; bedroom two with walk in bay; bedroom three with sky light and access to a dressing room with sky light; generous bathroom complete with three piece suite and spot lighting. Externally, an enclosed yard/patio area laid to block paving and enclosed with wall boundaries and gated access. With no onward chain, early viewings are advised!