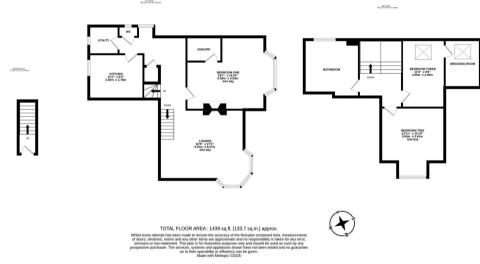

The accommodation briefly comprises: entrance hall with stairs to first floor landing; 32ft lounge with walk in bay and feature fireplace; kitchen with a range of fitted units, work surfaces, some integrated appliances, tiled flooring and spot lighting; utility room; first floor WC; bedroom one with walk in bay, feature fireplace, spot lighting and access to an en-suite bathroom complete with three piece suite. The second floor landing gives access to; bedroom two with walk in bay; bedroom three with sky light and access to a dressing room with sky light; generous bathroom complete with three piece suite and spot lighting. Externally, an enclosed yard/patio area laid to block paving and enclosed with wall boundaries and gated access. With no onward chain, early viewings are advised!

End-Terrace Maisonette | 1,439 Sw ft (133.7m2) Three Bedrooms | 32ft Lounge | Kitchen | Utility Room | 1st Floor WC | 1st Floor En-Suite Shower Room | 2nd Floor Bathroom | Dressing Room to Bedroom Three | Yard/Patio | GCH | No Onward Chain | Freehold with Leasehold Being Granted During Transaction | Council Tax Band D | EPC: D