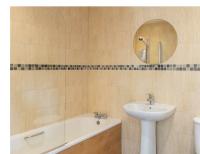

The accommodation briefly comprises: entrance hall with stairs to first floor landing; 32ft lounge with walk in bay and feature fireplace; kitchen with a range of fitted units, work surfaces, some integrated appliances, tiled flooring and spot lighting; utility room; first floor WC; bedroom one with walk in bay, feature fireplace, spot lighting and access to an en-suite bathroom complete with three piece suite. The second floor landing gives access to; bedroom two with walk in bay; bedroom three with sky light and access to a dressing room with sky light; generous bathroom complete with three piece suite and spot lighting. Externally, an enclosed yard/patio area laid to block paving and enclosed with wall boundaries and gated access. With no onward chain, early viewings are advised!