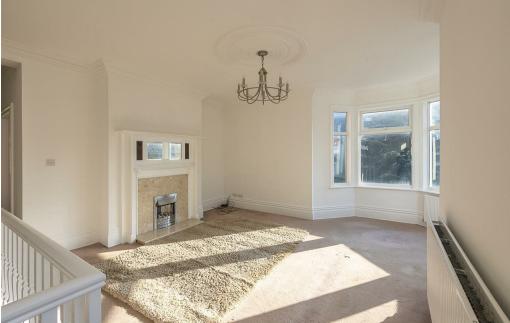

The accommodation briefly comprises: entrance hall with stairs to first floor landing; 32ft lounge with walk in bay and feature fireplace; kitchen with a range of fitted units, work surfaces, some integrated appliances, tiled flooring and spot lighting; utility room; first floor WC; bedroom one with walk in bay, feature fireplace, spot lighting and access to an en-suite bathroom complete with three piece suite. The second floor landing gives access to; bedroom two with walk in bay; bedroom three with sky light and access to a dressing room with sky light; generous bathroom complete with three piece suite and spot lighting. Externally, an enclosed yard/patio area laid to block paving and enclosed with wall boundaries and gated access. With no onward chain, early viewings are advised!