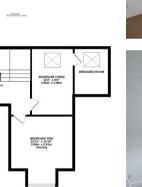

The accommodation briefly comprises: entrance hall with stairs to first floor landing; 32ft lounge with walk in bay and feature fireplace; kitchen with a range of fitted units, work surfaces, some integrated appliances, tiled flooring and spot lighting; utility room; first floor WC; bedroom one with walk in bay, feature fireplace, spot lighting and access to an en-suite bathroom complete with three piece suite. The second floor landing gives access to; bedroom two with walk in bay; bedroom three with sky light and access to a dressing room with sky light; generous bathroom complete with three piece suite and spot lighting. Externally, an enclosed yard/patio area laid to block paving and enclosed with wall boundaries and gated access. With no onward chain, early viewings are advised!

End-Terrace Maisonette | 1,439 Sw ft (133.7m2) Three Bedrooms | 32ft Lounge | Kitchen | Utility Room | 1st Floor WC | 1st Floor En-Suite Shower Room | 2nd Floor Bathroom | Dressing Room to Bedroom Three | Yard/Patio | GCH | No Onward Chain | Freehold with Leasehold Being Granted During Transaction | Council Tax Band D | EPC: D