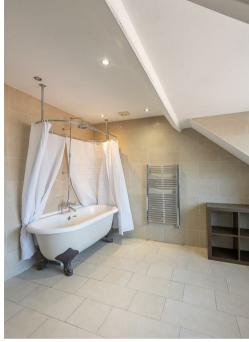

The accommodation briefly comprises: entrance hall with stairs to first floor landing; 32ft lounge with walk in bay and feature fireplace; kitchen with a range of fitted units, work surfaces, some integrated appliances, tiled flooring and spot lighting; utility room; first floor WC; bedroom one with walk in bay, feature fireplace, spot lighting and access to an en-suite bathroom complete with three piece suite. The second floor landing gives access to; bedroom two with walk in bay; bedroom three with sky light and access to a dressing room with sky light; generous bathroom complete with three piece suite and spot lighting. Externally, an enclosed yard/patio area laid to block paving and enclosed with wall boundaries and gated access. With no onward chain, early viewings are advised!