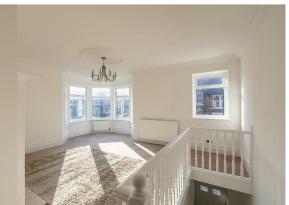

The accommodation briefly comprises: entrance hall with stairs to first floor landing; 32ft lounge with walk in bay and feature fireplace; kitchen with a range of fitted units, work surfaces, some integrated appliances, tiled flooring and spot lighting; utility room; first floor WC; bedroom one with walk in bay, feature fireplace, spot lighting and access to an en-suite bathroom complete with three piece suite. The second floor landing gives access to; bedroom two with walk in bay; bedroom three with sky light and access to a dressing room with sky light; generous bathroom complete with three piece suite and spot lighting. Externally, an enclosed yard/patio area laid to block paving and enclosed with wall boundaries and gated access. With no onward chain, early viewings are advised!