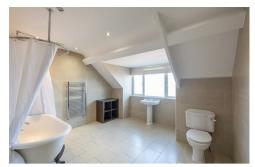

The accommodation briefly comprises: entrance hall with stairs to first floor landing; 32ft lounge with walk in bay and feature fireplace; kitchen with a range of fitted units, work surfaces, some integrated appliances, tiled flooring and spot lighting; utility room; first floor WC; bedroom one with walk in bay, feature fireplace, spot lighting and access to an en-suite bathroom complete with three piece suite. The second floor landing gives access to; bedroom two with walk in bay; bedroom three with sky light and access to a dressing room with sky light; generous bathroom complete with three piece suite and spot lighting. Externally, an enclosed yard/patio area laid to block paving and enclosed with wall boundaries and gated access. With no onward chain, early viewings are advised!