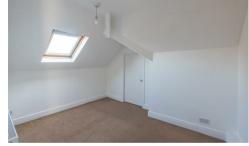

The accommodation briefly comprises: entrance hall with stairs to first floor landing; 32ft lounge with walk in bay and feature fireplace; kitchen with a range of fitted units, work surfaces, some integrated appliances, tiled flooring and spot lighting; utility room; first floor WC; bedroom one with walk in bay, feature fireplace, spot lighting and access to an en-suite bathroom complete with three piece suite. The second floor landing gives access to; bedroom two with walk in bay; bedroom three with sky light and access to a dressing room with sky light; generous bathroom complete with three piece suite and spot lighting. Externally, an enclosed yard/patio area laid to block paving and enclosed with wall boundaries and gated access. With no onward chain, early viewings are advised!