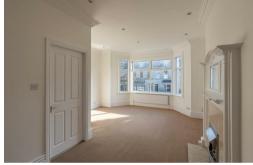

The accommodation briefly comprises: entrance hall with stairs to first floor landing; 32ft lounge with walk in bay and feature fireplace; kitchen with a range of fitted units, work surfaces, some integrated appliances, tiled flooring and spot lighting; utility room; first floor WC; bedroom one with walk in bay, feature fireplace, spot lighting and access to an en-suite bathroom complete with three piece suite. The second floor landing gives access to; bedroom two with walk in bay; bedroom three with sky light and access to a dressing room with sky light; generous bathroom complete with three piece suite and spot lighting. Externally, an enclosed yard/patio area laid to block paving and enclosed with wall boundaries and gated access. With no onward chain, early viewings are advised!