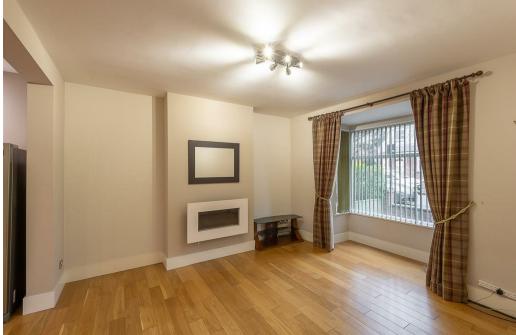

The accommodation briefly comprises: entrance hall with stairs to first floor and under-stairs WC; sitting room with walk in bay, open to dining room with spot lighting, open further to kitchen with a range of fitted units, work surfaces, spot lighting, dual windows, dual sky lights and side door access to the rear garden; utility room; integral garage measuring close to 19ft in length. The first floor landing with storage cupboard gives access to; four bedrooms, bedrooms one and two both measuring 13ft and bedroom one with an ensuite shower room; family bathroom complete with three piece suite.