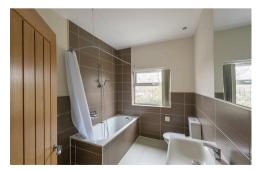

The accommodation briefly comprises: entrance hall with stairs to first floor and under-stairs WC; sitting room with walk in bay, open to dining room with spot lighting, open further to kitchen with a range of fitted units, work surfaces, spot lighting, dual windows, dual sky lights and side door access to the rear garden; utility room; integral garage measuring close to 19ft in length. The first floor landing with storage cupboard gives access to; four bedrooms, bedrooms one and two both measuring 13ft and bedroom one with an ensuite shower room; family bathroom complete with three piece suite.

Semi-Detached Family Home | 1,504 Sq ft (139.7m2) | Four Bedrooms | Sitting Room | Dining Room | Kitchen | Utility Room | Downstairs WC | Family Bathroom & En-Suite Shower Room | Front Driveway & Garage | Enclosed Block Paved Rear Garden | GCH | Great Location | No Onward Chain | Freehold | Council Tax Band D | EPC: C