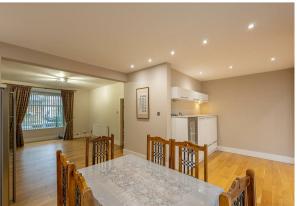

The accommodation briefly comprises: entrance hall with stairs to first floor and under-stairs WC; sitting room with walk in bay, open to dining room with spot lighting, open further to kitchen with a range of fitted units, work surfaces, spot lighting, dual windows, dual sky lights and side door access to the rear garden; utility room; integral garage measuring close to 19ft in length. The first floor landing with storage cupboard gives access to; four bedrooms, bedrooms one and two both measuring 13ft and bedroom one with an ensuite shower room; family bathroom complete with three piece suite.