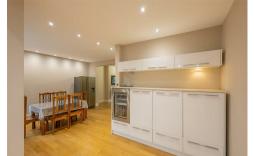

The accommodation briefly comprises: entrance hall with stairs to first floor and under-stairs WC; sitting room with walk in bay, open to dining room with spot lighting, open further to kitchen with a range of fitted units, work surfaces, spot lighting, dual windows, dual sky lights and side door access to the rear garden; utility room; integral garage measuring close to 19ft in length. The first floor landing with storage cupboard gives access to; four bedrooms, bedrooms one and two both measuring 13ft and bedroom one with an ensuite shower room; family bathroom complete with three piece suite.