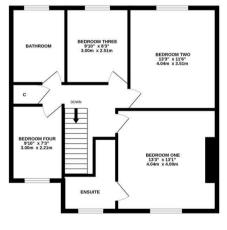

The accommodation briefly comprises: entrance hall with stairs to first floor and under-stairs WC; sitting room with walk in bay, open to dining room with spot lighting, open further to kitchen with a range of fitted units, work surfaces, spot lighting, dual windows, dual sky lights and side door access to the rear garden; utility room; integral garage measuring close to 19ft in length. The first floor landing with storage cupboard gives access to; four bedrooms, bedrooms one and two both measuring 13ft and bedroom one with an ensuite shower room; family bathroom complete with three piece suite.

Semi-Detached Family Home | 1,504 Sq ft (139.7m2) | Four Bedrooms | Sitting Room | Dining Room | Kitchen | Utility Room | Downstairs WC | Family Bathroom & En-Suite Shower Room | Front Driveway & Garage | Enclosed Block Paved Rear Garden | GCH | Great Location | No Onward Chain | Freehold | Council Tax Band D | EPC: C