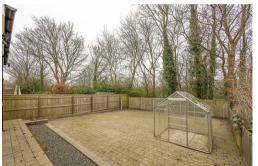

Externally, a block paved front driveway providing off-street parking, leading on to the garage providing further off-street parking and storage. To the rear, a generous low maintenance garden laid mainly to block paving with a gravelled area, fenced boundaries and a green outlook. With no onward chain, early viewings are advised!