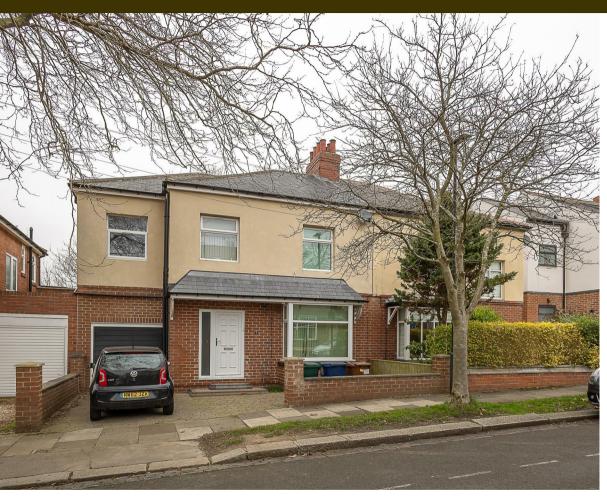

With no onward chain! This four bedroom semidetached family home is ideally located located on Lartington Gardens, South Gosforth. Lartington Gardens, placed close to outstanding local schooling also provides easy access the local shops, amenities, transport links and Jesmond Dene which are all only a short walk away.

Externally, a block paved front driveway providing off-street parking, leading on to the garage providing further off-street parking and storage. To the rear, a generous low maintenance garden laid mainly to block paving with a gravelled area, fenced boundaries and a green outlook. With no onward chain, early viewings are advised!

Semi-Detached Family Home | 1,504 Sq ft (139.7m2) | Four Bedrooms | Sitting Room | Dining Room | Kitchen | Utility Room | Downstairs WC | Family Bathroom & En-Suite Shower Room | Front Driveway & Garage | Enclosed Block Paved Rear Garden | GCH | Great Location | No Onward Chain | Freehold | Council Tax Band D | EPC: C