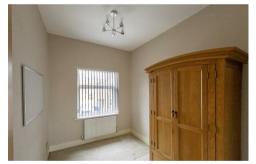

The accommodation briefly comprises: entrance hall with stairs to first floor and under-stairs WC; sitting room with walk in bay, open to dining room with spot lighting, open further to kitchen with a range of fitted units, work surfaces, spot lighting, dual windows, dual sky lights and side door access to the rear garden; utility room; integral garage measuring close to 19ft in length. The first floor landing with storage cupboard gives access to; four bedrooms, bedrooms one and two both measuring 13ft and bedroom one with an ensuite shower room; family bathroom complete with three piece suite.