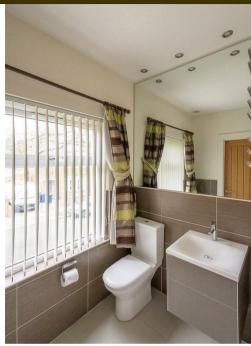

The accommodation briefly comprises: entrance hall with stairs to first floor and under-stairs WC; sitting room with walk in bay, open to dining room with spot lighting, open further to kitchen with a range of fitted units, work surfaces, spot lighting, dual windows, dual sky lights and side door access to the rear garden; utility room; integral garage measuring close to 19ft in length. The first floor landing with storage cupboard gives access to; four bedrooms, bedrooms one and two both measuring 13ft and bedroom one with an ensuite shower room; family bathroom complete with three piece suite.