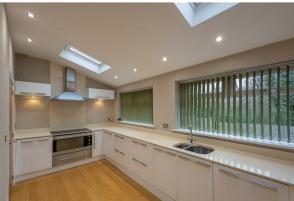

The accommodation briefly comprises: entrance hall with stairs to first floor and under-stairs WC; sitting room with walk in bay, open to dining room with spot lighting, open further to kitchen with a range of fitted units, work surfaces, spot lighting, dual windows, dual sky lights and side door access to the rear garden; utility room; integral garage measuring close to 19ft in length. The first floor landing with storage cupboard gives access to; four bedrooms, bedrooms one and two both measuring 13ft and bedroom one with an ensuite shower room; family bathroom complete with three piece suite.