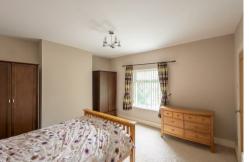

The accommodation briefly comprises: entrance hall with stairs to first floor and under-stairs WC; sitting room with walk in bay, open to dining room with spot lighting, open further to kitchen with a range of fitted units, work surfaces, spot lighting, dual windows, dual sky lights and side door access to the rear garden; utility room; integral garage measuring close to 19ft in length. The first floor landing with storage cupboard gives access to; four bedrooms, bedrooms one and two both measuring 13ft and bedroom one with an ensuite shower room; family bathroom complete with three piece suite.