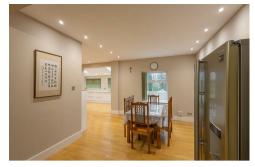

The accommodation briefly comprises: entrance hall with stairs to first floor and under-stairs WC; sitting room with walk in bay, open to dining room with spot lighting, open further to kitchen with a range of fitted units, work surfaces, spot lighting, dual windows, dual sky lights and side door access to the rear garden; utility room; integral garage measuring close to 19ft in length. The first floor landing with storage cupboard gives access to; four bedrooms, bedrooms one and two both measuring 13ft and bedroom one with an ensuite shower room; family bathroom complete with three piece suite.