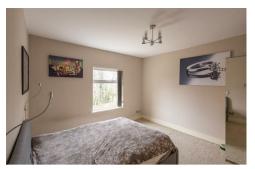

The accommodation briefly comprises: entrance hall with stairs to first floor and under-stairs WC; sitting room with walk in bay, open to dining room with spot lighting, open further to kitchen with a range of fitted units, work surfaces, spot lighting, dual windows, dual sky lights and side door access to the rear garden; utility room; integral garage measuring close to 19ft in length. The first floor landing with storage cupboard gives access to; four bedrooms, bedrooms one and two both measuring 13ft and bedroom one with an ensuite shower room; family bathroom complete with three piece suite.