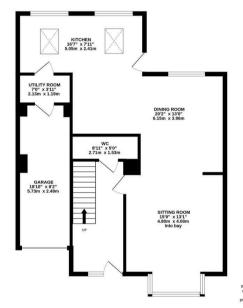

The accommodation briefly comprises: entrance hall with stairs to first floor and under-stairs WC; sitting room with walk in bay, open to dining room with spot lighting, open further to kitchen with a range of fitted units, work surfaces, spot lighting, dual windows, dual sky lights and side door access to the rear garden; utility room; integral garage measuring close to 19ft in length. The first floor landing with storage cupboard gives access to; four bedrooms, bedrooms one and two both measuring 13ft and bedroom one with an ensuite shower room; family bathroom complete with three piece suite.