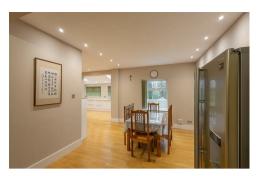

The accommodation briefly comprises: entrance hall with stairs to first floor and under-stairs WC; sitting room with walk in bay, open to dining room with spot lighting, open further to kitchen with a range of fitted units, work surfaces, spot lighting, dual windows, dual sky lights and side door access to the rear garden; utility room; integral garage measuring close to 19ft in length. The first floor landing with storage cupboard gives access to; four bedrooms, bedrooms one and two both measuring 13ft and bedroom one with an ensuite shower room; family bathroom complete with three piece suite.