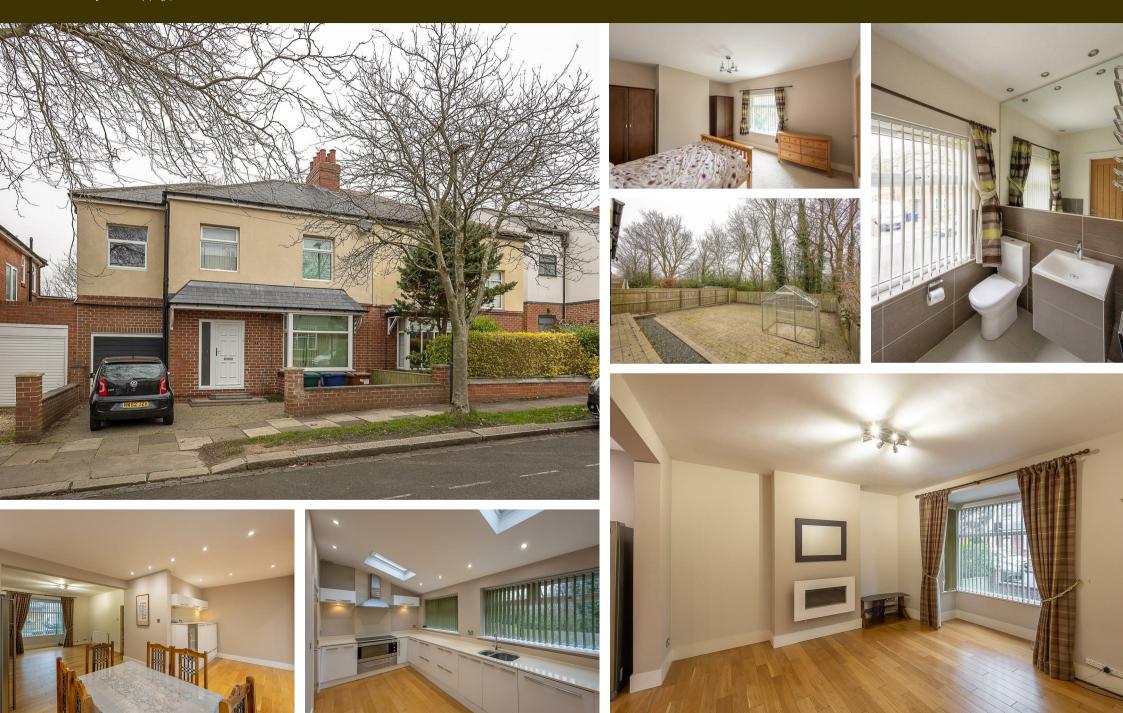

## Lartington Gardens, South Gosforth NE3 1SX

With no onward chain! This four bedroom semidetached family home is ideally located located on Lartington Gardens, South Gosforth. Lartington Gardens, placed close to outstanding local schooling also provides easy access the local shops, amenities, transport links and Jesmond Dene which are all only a short walk away.

The accommodation briefly comprises: entrance hall with stairs to first floor and under-stairs WC; sitting room with walk in bay, open to dining room with spot lighting, open further to kitchen with a range of fitted units, work surfaces, spot lighting, dual windows, dual sky lights and side door access to the rear garden; utility room; integral garage measuring close to 19ft in length. The first floor landing with storage cupboard gives access to; four bedrooms, bedrooms one and two both measuring 13ft and bedroom one with an ensuite shower room; family bathroom complete with three piece suite.

Externally, a block paved front driveway providing off-street parking, leading on to the garage providing further off-street parking and storage. To the rear, a generous low maintenance garden laid mainly to block paving with a gravelled area, fenced boundaries and a green outlook. With no onward chain, early viewings are advised!

Semi-Detached Family Home | 1,504 Sq ft (139.7m2) | Four Bedrooms | Sitting Room | Dining Room | Kitchen | Utility Room | Downstairs WC | Family Bathroom & En-Suite Shower Room | Front Driveway & Garage Enclosed Block Paved Rear Garden | GCH Great Location | No Onward Chain | Freehold Council Tax Band D | EPC: C