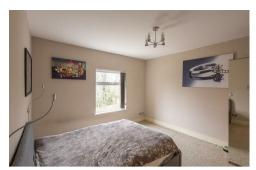

The accommodation briefly comprises: entrance hall with stairs to first floor and under-stairs WC; sitting room with walk in bay, open to dining room with spot lighting, open further to kitchen with a range of fitted units, work surfaces, spot lighting, dual windows, dual sky lights and side door access to the rear garden; utility room; integral garage measuring close to 19ft in length. The first floor landing with storage cupboard gives access to; four bedrooms, bedrooms one and two both measuring 13ft and bedroom one with an ensuite shower room; family bathroom complete with three piece suite.