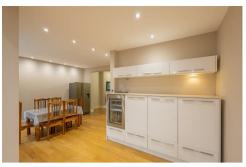

The accommodation briefly comprises: entrance hall with stairs to first floor and under-stairs WC; sitting room with walk in bay, open to dining room with spot lighting, open further to kitchen with a range of fitted units, work surfaces, spot lighting, dual windows, dual sky lights and side door access to the rear garden; utility room; integral garage measuring close to 19ft in length. The first floor landing with storage cupboard gives access to; four bedrooms, bedrooms one and two both measuring 13ft and bedroom one with an ensuite shower room; family bathroom complete with three piece suite.