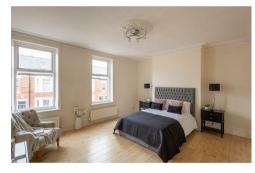

The accommodation briefly comprises: entrance lobby through to entrance hall with stairs to first floor; sitting room with feature fireplace, walk in bay and fitted alcove storage; dining room with feature fireplace and under-stairs storage cupboard; kitchen with fitted units, work surfaces and spot lighting; conservatory with rear door access to the vard. The first floor landing with storage cupboard gives access to; bedroom one, a full-width room measuring 16ft with dual windows; bedroom two with feature fireplace; family bathroom complete with four piece suite. To the second floor, a further bedroom measuring 15ft with three sky lights and generous Eaves storage. Externally, an enclosed south-east facing yard with gated access to the rear service lane. Offered to the market with no onward chain, early viewings are advised!