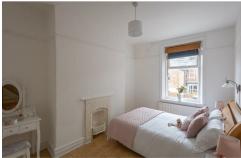

The accommodation briefly comprises: entrance lobby through to entrance hall with stairs to first floor; sitting room with feature fireplace, walk in bay and fitted alcove storage; dining room with feature fireplace and under-stairs storage cupboard; kitchen with fitted units, work surfaces and spot lighting; conservatory with rear door access to the vard. The first floor landing with storage cupboard gives access to; bedroom one, a full-width room measuring 16ft with dual windows; bedroom two with feature fireplace; family bathroom complete with four piece suite. To the second floor, a further bedroom measuring 15ft with three sky lights and generous Eaves storage. Externally, an enclosed south-east facing yard with gated access to the rear service lane. Offered to the market with no onward chain, early viewings are advised!