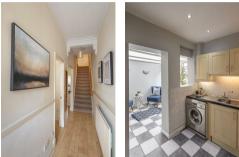

The accommodation briefly comprises: entrance lobby through to entrance hall with stairs to first floor; sitting room with feature fireplace, walk in bay and fitted alcove storage; dining room with feature fireplace and under-stairs storage cupboard; kitchen with fitted units, work surfaces and spot lighting; conservatory with rear door access to the vard. The first floor landing with storage cupboard gives access to; bedroom one, a full-width room measuring 16ft with dual windows; bedroom two with feature fireplace; family bathroom complete with four piece suite. To the second floor, a further bedroom measuring 15ft with three sky lights and generous Eaves storage. Externally, an enclosed south-east facing yard with gated access to the rear service lane. Offered to the market with no onward chain, early viewings are advised!