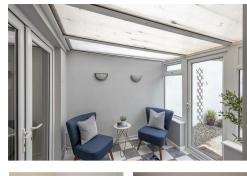

The accommodation briefly comprises: entrance lobby through to entrance hall with stairs to first floor; sitting room with feature fireplace, walk in bay and fitted alcove storage; dining room with feature fireplace and under-stairs storage cupboard; kitchen with fitted units, work surfaces and spot lighting; conservatory with rear door access to the vard. The first floor landing with storage cupboard gives access to; bedroom one, a full-width room measuring 16ft with dual windows; bedroom two with feature fireplace; family bathroom complete with four piece suite. To the second floor, a further bedroom measuring 15ft with three sky lights and generous Eaves storage. Externally, an enclosed south-east facing yard with gated access to the rear service lane. Offered to the market with no onward chain, early viewings are advised!