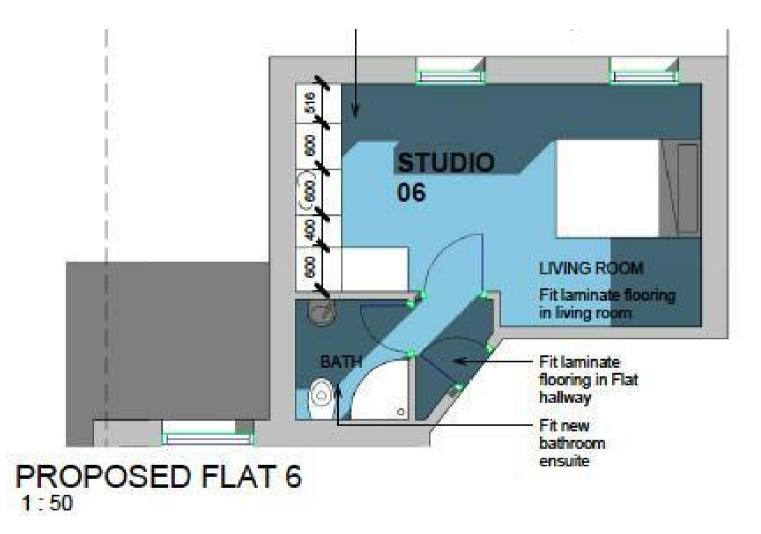

\*\*AVAILABLE MAY 2025\*\* \*\*FURNISHED\*\* Situated on the first floor, well presented studio apartment, ideally located on Grosvenor Place within a stone's throw of the amenities of Jesmond.

A communal garden leads to the proud entrance with staircase to the first floor landing. The private accommodation briefly comprises entrance lobby with secure entry phone, modern shower room WC and an open plan lounge/bedroom to kitchen with with integrated appliances. With laminate flooring, double glazing and electric heating, this unique space is found in a brilliant location and is ideal for a professional or post-graduate occupant.

Available 1st May 2025 | £700pcm | Studio Apartment | One Bedroom Studio | Open Plan Reception | Shower Room WC | Communal Front Garden | Excellent Location | Communal Off Street Parking | Furnished | On Street Permit Parking Available | DG & Elec Heating | Council Tax Band: A | EPC Rating: E