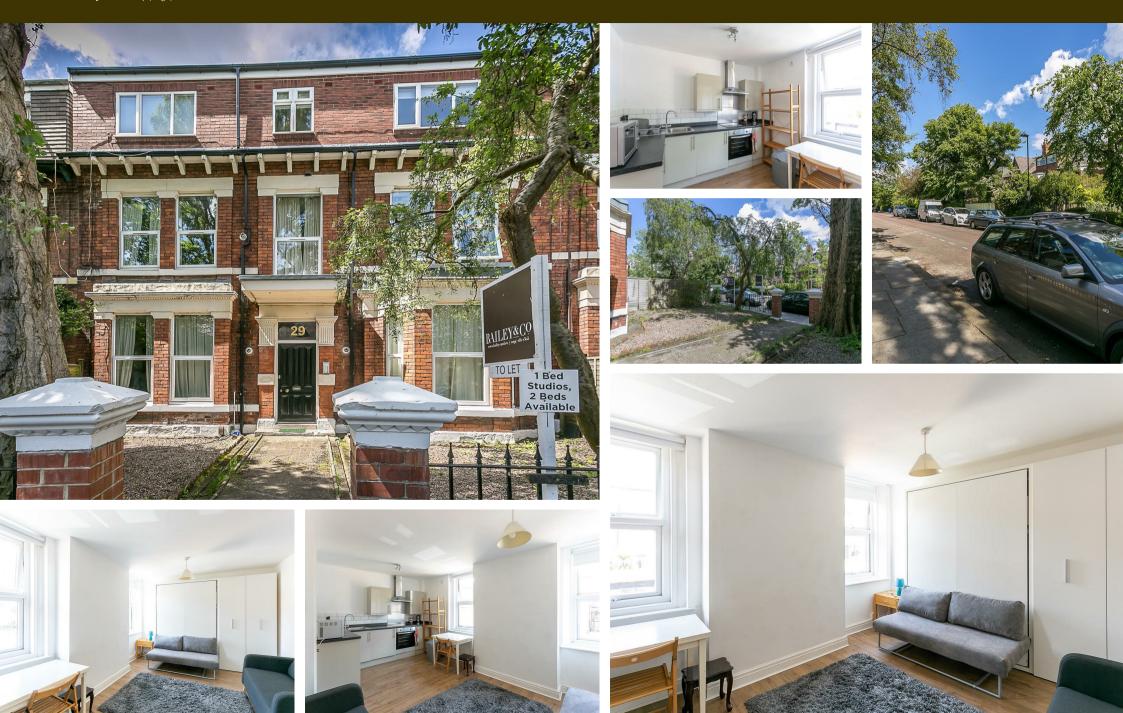

\*\*AVAILABLE MAY 2025\*\* \*\*FURNISHED\*\* Situated on the first floor, well presented studio apartment, ideally located on Grosvenor Place within a stone's throw of the amenities of Jesmond.

A communal garden leads to the proud entrance with staircase to the first floor landing. The private accommodation briefly comprises entrance lobby with secure entry phone, modern shower room WC and an open plan lounge/bedroom to kitchen with with integrated appliances. With laminate flooring, double glazing and electric heating, this unique space is found in a brilliant location and is ideal for a professional or post-graduate occupant.

Available 1st May 2025 | £700pcm | Studio Apartment | One Bedroom Studio | Open Plan Reception | Shower Room WC | Communal Front Garden | Excellent Location | Communal Off Street Parking | Furnished | On Street Permit Parking Available | DG & Elec Heating | Council Tax Band: A | EPC Rating: E