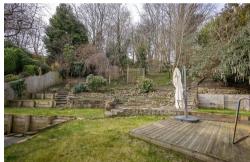

Boasting over 1,100 Sq ft the accommodation briefly comprises: porch; entrance hall with access to utility space and ground floor shower room with WC; open plan lounge/dining and kitchen space with walk in bay window to the lounge area and kitchen with granite work-surfaces, integrated appliances and sliding doors to the rear gardens to the ground floor. The first floor landing gives access to three bedrooms, two of which are comfortable doubles and a stylish family bathroom. Externally, a detached garage provides storage and to the rear, a generous west backing tiered garden, with mature trees, paved patio seating, planted areas with paths leading throughout the grounds. Offered with vacant possession, with solid wood flooring to the ground floor, gas 'Combi' central heating and double-glazing throughout, this great, modernised family home simply demands an early inspection.

1930's Semi-Detached | 1,1145 Sq Ft (103.6m2) | Three Bedrooms | Open Plan Lounge/Kitchen & Dining room | Kitchen Area with Integrated Appliances & Granite Work-Surfaces | Ground Floor Shower Room & WC | Stylish Family Bathroom | Detached Garage | Extensive Tiered Rear Gardens & Terrace | No Onward Chain | GCH & DG | Freehold | Council Tax Band C | EPC Rating: D