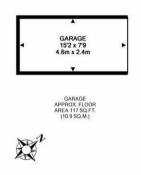

1930's Semi-Detached | 1,1145 Sq Ft (103.6m2) | Three Bedrooms | Open Plan Lounge/Kitchen & Dining room | Kitchen Area with Integrated Appliances & Granite Work-Surfaces | Ground Floor Shower Room & WC | Stylish Family Bathroom | Detached Garage | Extensive Tiered Rear Gardens & Terrace | No Onward Chain | GCH & DG | Freehold | Council Tax Band C | EPC Rating: D

(50.8 S.C.M.)

TOTAL APPROX. FLOOR AREA 1115 SQ.FT. (103.6 S.Q.M.)

Whilst every attempt has been made to ensure the accuracy of the floor plan contained here, measurement of doors, windows, rooms and any other items are approximate and no responsibility is taken for any error, omission, or miss-statement. This plan is of illustrative proposes only and should be used as such by any prospective purchaser. The services, systems and appliances shown have not been tested and no guarante as to the Market with Microrice 20118.