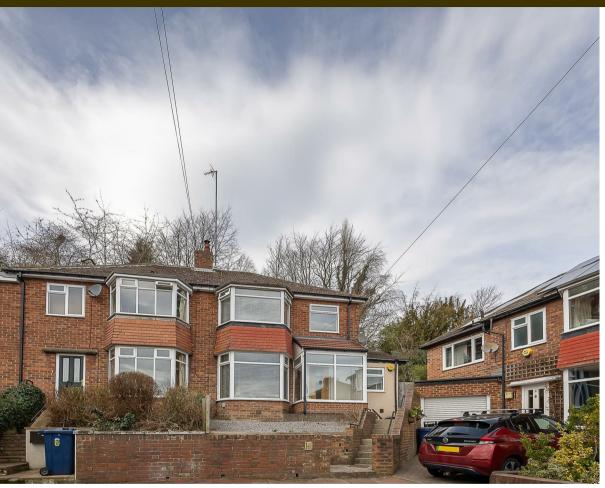

NO ONWARD CHAIN! This 1930's semi-detached family home is ideally located on Craghall Dene Avenue, South Gosforth. Craghall Dene Avenue, situated just off Matthew Bank and Haddricks Mill Road is located close to excellent local schooling and is perfectly placed to give access to the shops and amenities of South Gosforth, South Gosforth Metro Station and also Jesmond Dene.

Boasting over 1,100 Sq ft the accommodation briefly comprises: porch; entrance hall with access to utility space and ground floor shower room with WC; open plan lounge/dining and kitchen space with walk in bay window to the lounge area and kitchen with granite work-surfaces, integrated appliances and sliding doors to the rear gardens to the ground floor. The first floor landing gives access to three bedrooms, two of which are comfortable doubles and a stylish family bathroom. Externally, a detached garage provides storage and to the rear, a generous west backing tiered garden, with mature trees, paved patio seating, planted areas with paths leading throughout the grounds. Offered with vacant possession, with solid wood flooring to the ground floor, gas 'Combi' central heating and double-glazing throughout, this great, modernised family home simply demands an early inspection.