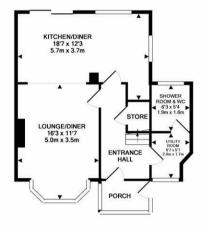

Boasting over 1,100 Sq ft the accommodation briefly comprises: porch; entrance hall with access to utility space and ground floor shower room with WC; open plan lounge/dining and kitchen space with walk in bay window to the lounge area and kitchen with granite work-surfaces, integrated appliances and sliding doors to the rear gardens to the ground floor. The first floor landing gives access to three bedrooms, two of which are comfortable doubles and a stylish family bathroom. Externally, a detached garage provides storage and to the rear, a generous west backing tiered garden, with mature trees, paved patio seating, planted areas with paths leading throughout the grounds. Offered with vacant possession, with solid wood flooring to the ground floor, gas 'Combi' central heating and double-glazing throughout, this great, modernised family home simply demands an early inspection.

1930's Semi-Detached | 1,1145 Sq Ft (103.6m2) | Three Bedrooms | Open Plan Lounge/Kitchen & Dining room | Kitchen Area with Integrated Appliances & Granite Work-Surfaces | Ground Floor Shower Room & WC | Stylish Family Bathroom | Detached Garage | Extensive Tiered Rear Gardens & Terrace | No Onward Chain | GCH & DG | Freehold | Council Tax Band C | EPC Rating: D

(50.8 S.C.M.)

TOTAL APPROX. FLOOR AREA 1115 SQ.FT. (103.6 S.Q.M.)

Whilst every attempt has been made to ensure the accuracy of the floor plan contained here, measurement of doors, windows, rooms and any other items are approximate and no responsibility is taken for any error, omission, or miss-statement. This plan is of illustrative proposes only and should be used as such by any prospective purchaser. The services, systems and appliances shown have not been tested and no guarante as to the Market with Microrice 20118.