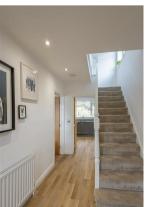

Boasting over 1,100 Sq ft the accommodation briefly comprises: porch; entrance hall with access to utility space and ground floor shower room with WC; open plan lounge/dining and kitchen space with walk in bay window to the lounge area and kitchen with granite work-surfaces, integrated appliances and sliding doors to the rear gardens to the ground floor. The first floor landing gives access to three bedrooms, two of which are comfortable doubles and a stylish family bathroom. Externally, a detached garage provides storage and to the rear, a generous west backing tiered garden, with mature trees, paved patio seating, planted areas with paths leading throughout the grounds. Offered with vacant possession, with solid wood flooring to the ground floor, gas 'Combi' central heating and double-glazing throughout, this great, modernised family home simply demands an early inspection.