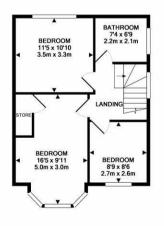

Boasting over 1,100 Sq ft the accommodation briefly comprises: porch; entrance hall with access to utility space and ground floor shower room with WC; open plan lounge/dining and kitchen space with walk in bay window to the lounge area and kitchen with granite work-surfaces, integrated appliances and sliding doors to the rear gardens to the ground floor. The first floor landing gives access to three bedrooms, two of which are comfortable doubles and a stylish family bathroom. Externally, a detached garage provides storage and to the rear, a generous west backing tiered garden, with mature trees, paved patio seating, planted areas with paths leading throughout the grounds. Offered with vacant possession, with solid wood flooring to the ground floor, gas 'Combi' central heating and double-glazing throughout, this great, modernised family home simply demands an early inspection.

1930's Semi-Detached | 1,1145 Sq Ft (103.6m2) | Three Bedrooms | Open Plan Lounge/Kitchen & Dining room | Kitchen Area with Integrated Appliances & Granite Work-Surfaces | Ground Floor Shower Room & WC | Stylish Family Bathroom | Detached Garage | Extensive Tiered Rear Gardens & Terrace | No Onward Chain | GCH & DG | Freehold | Council Tax Band C | EPC Rating: D

(50.8 S.C.M.)

TOTAL APPROX. FLOOR AREA 1115 SQ.FT. (103.6 S.Q.M.)

Whilst every attempt has been made to ensure the accuracy of the floor plan contained here, measurement of doors, windows, rooms and any other items are approximate and no responsibility is taken for any error, omission, or miss-statement. This plan is of illustrative proposes only and should be used as such by any prospective purchaser. The services, systems and appliances shown have not been tested and no guarante as to the Market with Microrice 20118.