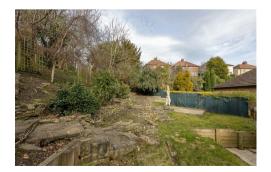

Boasting over 1,100 Sq ft the accommodation briefly comprises: porch; entrance hall with access to utility space and ground floor shower room with WC; open plan lounge/dining and kitchen space with walk in bay window to the lounge area and kitchen with granite work-surfaces, integrated appliances and sliding doors to the rear gardens to the ground floor. The first floor landing gives access to three bedrooms, two of which are comfortable doubles and a stylish family bathroom. Externally, a detached garage provides storage and to the rear, a generous west backing tiered garden, with mature trees, paved patio seating, planted areas with paths leading throughout the grounds. Offered with vacant possession, with solid wood flooring to the ground floor, gas 'Combi' central heating and double-glazing throughout, this great, modernised family home simply demands an early inspection.