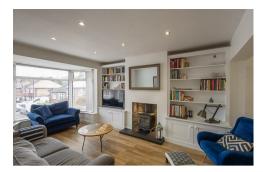

Boasting over 1,100 Sq ft the accommodation briefly comprises: porch; entrance hall with access to utility space and ground floor shower room with WC; open plan lounge/dining and kitchen space with walk in bay window to the lounge area and kitchen with granite work-surfaces, integrated appliances and sliding doors to the rear gardens to the ground floor. The first floor landing gives access to three bedrooms, two of which are comfortable doubles and a stylish family bathroom. Externally, a detached garage provides storage and to the rear, a generous west backing tiered garden, with mature trees, paved patio seating, planted areas with paths leading throughout the grounds. Offered with vacant possession, with solid wood flooring to the ground floor, gas 'Combi' central heating and double-glazing throughout, this great, modernised family home simply demands an early inspection.

1930's Semi-Detached | 1,1145 Sq Ft (103.6m2) | Three Bedrooms | Open Plan Lounge/Kitchen & Dining room | Kitchen Area with Integrated Appliances & Granite Work-Surfaces | Ground Floor Shower Room & WC | Stylish Family Bathroom | Detached Garage | Extensive Tiered Rear Gardens & Terrace | No Onward Chain | GCH & DG | Freehold | Council Tax Band C | EPC Rating: D