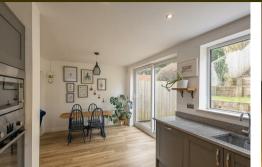

Boasting over 1,100 Sq ft the accommodation briefly comprises: porch; entrance hall with access to utility space and ground floor shower room with WC; open plan lounge/dining and kitchen space with walk in bay window to the lounge area and kitchen with granite work-surfaces, integrated appliances and sliding doors to the rear gardens to the ground floor. The first floor landing gives access to three bedrooms, two of which are comfortable doubles and a stylish family bathroom. Externally, a detached garage provides storage and to the rear, a generous west backing tiered garden, with mature trees, paved patio seating, planted areas with paths leading throughout the grounds. Offered with vacant possession, with solid wood flooring to the ground floor, gas 'Combi' central heating and double-glazing throughout, this great, modernised family home simply demands an early inspection.