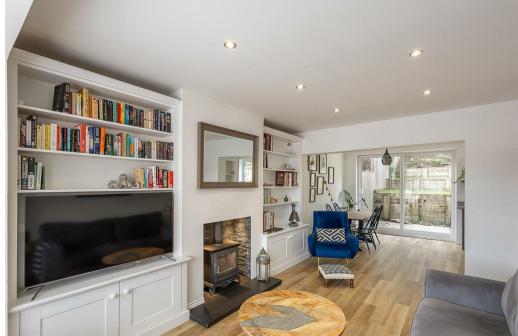

Boasting over 1,100 Sq ft the accommodation briefly comprises: porch; entrance hall with access to utility space and ground floor shower room with WC; open plan lounge/dining and kitchen space with walk in bay window to the lounge area and kitchen with granite work-surfaces, integrated appliances and sliding doors to the rear gardens to the ground floor. The first floor landing gives access to three bedrooms, two of which are comfortable doubles and a stylish family bathroom. Externally, a detached garage provides storage and to the rear, a generous west backing tiered garden, with mature trees, paved patio seating, planted areas with paths leading throughout the grounds. Offered with vacant possession, with solid wood flooring to the ground floor, gas 'Combi' central heating and double-glazing throughout, this great, modernised family home simply demands an early inspection.

1930's Semi-Detached | 1,1145 Sq Ft (103.6m2) | Three Bedrooms | Open Plan Lounge/Kitchen & Dining room | Kitchen Area with Integrated Appliances & Granite Work-Surfaces | Ground Floor Shower Room & WC | Stylish Family Bathroom | Detached Garage | Extensive Tiered Rear Gardens & Terrace | No Onward Chain | GCH & DG | Freehold | Council Tax Band C | EPC Rating: D