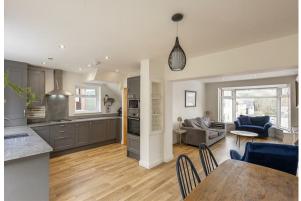

Boasting over 1,100 Sq ft the accommodation briefly comprises: porch; entrance hall with access to utility space and ground floor shower room with WC; open plan lounge/dining and kitchen space with walk in bay window to the lounge area and kitchen with granite work-surfaces, integrated appliances and sliding doors to the rear gardens to the ground floor. The first floor landing gives access to three bedrooms, two of which are comfortable doubles and a stylish family bathroom. Externally, a detached garage provides storage and to the rear, a generous west backing tiered garden, with mature trees, paved patio seating, planted areas with paths leading throughout the grounds. Offered with vacant possession, with solid wood flooring to the ground floor, gas 'Combi' central heating and double-glazing throughout, this great, modernised family home simply demands an early inspection.

1930's Semi-Detached | 1,1145 Sq Ft (103.6m2) | Three Bedrooms | Open Plan Lounge/Kitchen & Dining room | Kitchen Area with Integrated Appliances & Granite Work-Surfaces | Ground Floor Shower Room & WC | Stylish Family Bathroom | Detached Garage | Extensive Tiered Rear Gardens & Terrace | No Onward Chain | GCH & DG | Freehold | Council Tax Band C | EPC Rating: D