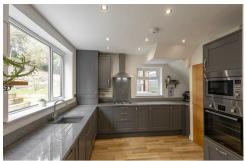

Boasting over 1,100 Sq ft the accommodation briefly comprises: porch; entrance hall with access to utility space and ground floor shower room with WC; open plan lounge/dining and kitchen space with walk in bay window to the lounge area and kitchen with granite work-surfaces, integrated appliances and sliding doors to the rear gardens to the ground floor. The first floor landing gives access to three bedrooms, two of which are comfortable doubles and a stylish family bathroom. Externally, a detached garage provides storage and to the rear, a generous west backing tiered garden, with mature trees, paved patio seating, planted areas with paths leading throughout the grounds. Offered with vacant possession, with solid wood flooring to the ground floor, gas 'Combi' central heating and double-glazing throughout, this great, modernised family home simply demands an early inspection.

1930's Semi-Detached | 1,1145 Sq Ft (103.6m2) | Three Bedrooms | Open Plan Lounge/Kitchen & Dining room | Kitchen Area with Integrated Appliances & Granite Work-Surfaces | Ground Floor Shower Room & WC | Stylish Family Bathroom | Detached Garage | Extensive Tiered Rear Gardens & Terrace | No Onward Chain | GCH & DG | Freehold | Council Tax Band C | EPC Rating: D