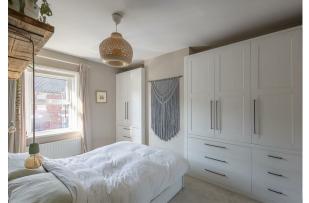

Boasting over 1,000 Sq ft, the internal accommodation briefly comprises: entrance porch through to entrance hall with stairs to first floor; sitting room with walk in bay, stripped wood flooring and feature wood burning stove. open to dining room with fitted alcove storage and stripped wood flooring; kitchen with fitted units, under-stairs storage and side door access to the enclosed rear yard. The first floor landing with storage gives access to three double bedrooms and the family bathroom, complete with three piece suite and fitted storage cupboard. Externally, a south-west facing town garden to the front with mature hedge planting and to the rear, a delightful enclosed yard with artificial grass, external store and wall boundaries with gated access to the rear service lane. With gas central heating and double glazing, early viewings are essential.