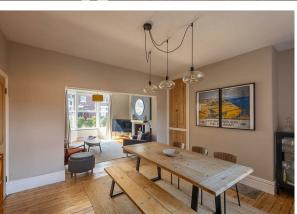

Boasting over 1,000 Sq ft, the internal accommodation briefly comprises: entrance porch through to entrance hall with stairs to first floor; sitting room with walk in bay, stripped wood flooring and feature wood burning stove. open to dining room with fitted alcove storage and stripped wood flooring; kitchen with fitted units, under-stairs storage and side door access to the enclosed rear yard. The first floor landing with storage gives access to three double bedrooms and the family bathroom, complete with three piece suite and fitted storage cupboard. Externally, a south-west facing town garden to the front with mature hedge planting and to the rear, a delightful enclosed yard with artificial grass, external store and wall boundaries with gated access to the rear service lane. With gas central heating and double glazing, early viewings are essential.