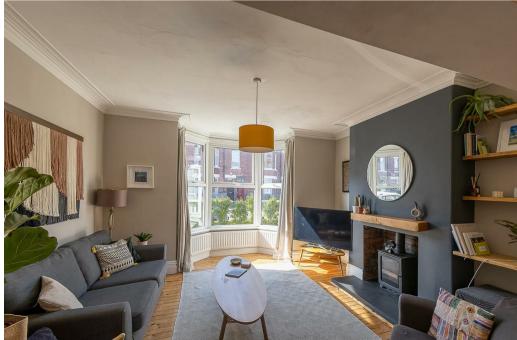

Boasting over 1,000 Sq ft, the internal accommodation briefly comprises: entrance porch through to entrance hall with stairs to first floor; sitting room with walk in bay, stripped wood flooring and feature wood burning stove. open to dining room with fitted alcove storage and stripped wood flooring; kitchen with fitted units, under-stairs storage and side door access to the enclosed rear yard. The first floor landing with storage gives access to three double bedrooms and the family bathroom, complete with three piece suite and fitted storage cupboard. Externally, a south-west facing town garden to the front with mature hedge planting and to the rear, a delightful enclosed yard with artificial grass, external store and wall boundaries with gated access to the rear service lane. With gas central heating and double glazing, early viewings are essential.