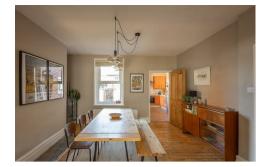

Boasting over 1,000 Sq ft, the internal accommodation briefly comprises: entrance porch through to entrance hall with stairs to first floor; sitting room with walk in bay, stripped wood flooring and feature wood burning stove. open to dining room with fitted alcove storage and stripped wood flooring; kitchen with fitted units, under-stairs storage and side door access to the enclosed rear yard. The first floor landing with storage gives access to three double bedrooms and the family bathroom, complete with three piece suite and fitted storage cupboard. Externally, a south-west facing town garden to the front with mature hedge planting and to the rear, a delightful enclosed yard with artificial grass, external store and wall boundaries with gated access to the rear service lane. With gas central heating and double glazing, early viewings are essential.

Mid-Terrace | 1,033 Sq ft (95.9m2) | Three Double Bedrooms | Sitting Room to Dining Room | Kitchen | Bathroom with Three Piece Suite | South-West Facing Front Town Garden | Delightful Enclosed Rear Yard | GCH & DG | Great Location | Council Tax Band C | EPC: C