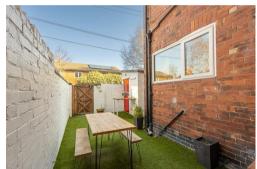

Boasting over 1,000 Sq ft, the internal accommodation briefly comprises: entrance porch through to entrance hall with stairs to first floor; sitting room with walk in bay, stripped wood flooring and feature wood burning stove. open to dining room with fitted alcove storage and stripped wood flooring; kitchen with fitted units, under-stairs storage and side door access to the enclosed rear yard. The first floor landing with storage gives access to three double bedrooms and the family bathroom, complete with three piece suite and fitted storage cupboard. Externally, a south-west facing town garden to the front with mature hedge planting and to the rear, a delightful enclosed yard with artificial grass, external store and wall boundaries with gated access to the rear service lane. With gas central heating and double glazing, early viewings are essential.