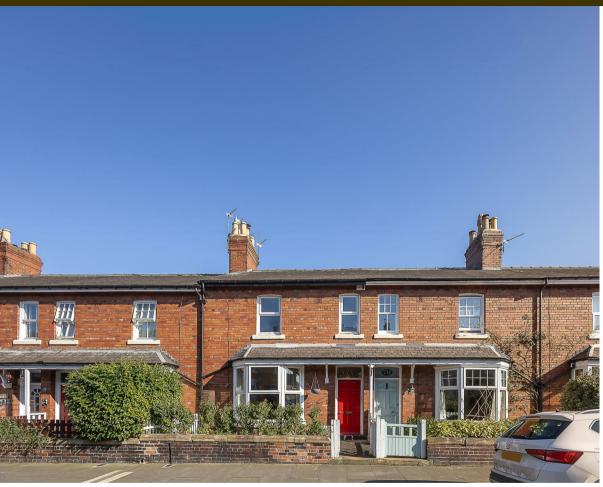

Well Presented Three Bedroom Terrace with Enclosed Rear Yard! Situated close to Newcastle City Centre, this three bedroom mid-terrace is ideally located on Spencer Street, Heaton. Chillingham Road. Spencer Street, positioned just off Rothbury Terrace is situated within striking distance to Chillingham Road with its cafes, restaurants and transport links into Newcastle City Centre and beyond. The delightful Heaton Park is also a short walk as are the shops and amenities on Heaton Road.

Boasting over 1,000 Sq ft, the internal accommodation briefly comprises: entrance porch through to entrance hall with stairs to first floor; sitting room with walk in bay, stripped wood flooring and feature wood burning stove. open to dining room with fitted alcove storage and stripped wood flooring; kitchen with fitted units, under-stairs storage and side door access to the enclosed rear yard. The first floor landing with storage gives access to three double bedrooms and the family bathroom, complete with three piece suite and fitted storage cupboard. Externally, a south-west facing town garden to the front with mature hedge planting and to the rear, a delightful enclosed yard with artificial grass, external store and wall boundaries with gated access to the rear service lane. With gas central heating and double glazing, early viewings are essential.