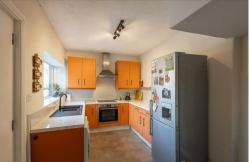

Boasting over 1,000 Sq ft, the internal accommodation briefly comprises: entrance porch through to entrance hall with stairs to first floor; sitting room with walk in bay, stripped wood flooring and feature wood burning stove. open to dining room with fitted alcove storage and stripped wood flooring; kitchen with fitted units, under-stairs storage and side door access to the enclosed rear yard. The first floor landing with storage gives access to three double bedrooms and the family bathroom, complete with three piece suite and fitted storage cupboard. Externally, a south-west facing town garden to the front with mature hedge planting and to the rear, a delightful enclosed yard with artificial grass, external store and wall boundaries with gated access to the rear service lane. With gas central heating and double glazing, early viewings are essential.