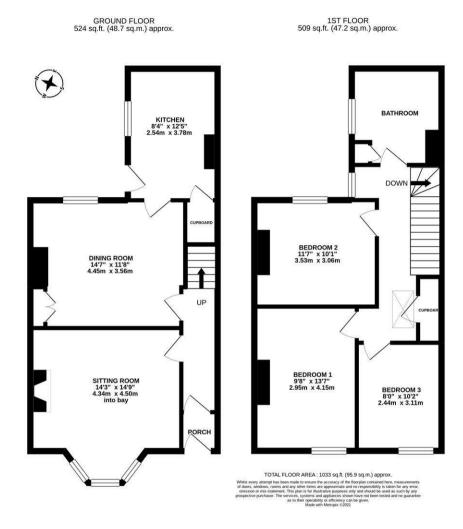

Boasting over 1,000 Sq ft, the internal accommodation briefly comprises: entrance porch through to entrance hall with stairs to first floor; sitting room with walk in bay, stripped wood flooring and feature wood burning stove. open to dining room with fitted alcove storage and stripped wood flooring; kitchen with fitted units, under-stairs storage and side door access to the enclosed rear yard. The first floor landing with storage gives access to three double bedrooms and the family bathroom, complete with three piece suite and fitted storage cupboard. Externally, a south-west facing town garden to the front with mature hedge planting and to the rear, a delightful enclosed yard with artificial grass, external store and wall boundaries with gated access to the rear service lane. With gas central heating and double glazing, early viewings are essential.

Mid-Terrace | 1,033 Sq ft (95.9m2) | Three Double Bedrooms | Sitting Room to Dining Room | Kitchen | Bathroom with Three Piece Suite | South-West Facing Front Town Garden | Delightful Enclosed Rear Yard | GCH & DG | Great Location | Council Tax Band C | EPC: C