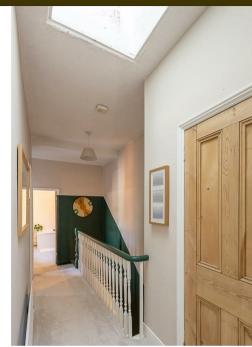

Boasting over 1,000 Sq ft, the internal accommodation briefly comprises: entrance porch through to entrance hall with stairs to first floor; sitting room with walk in bay, stripped wood flooring and feature wood burning stove. open to dining room with fitted alcove storage and stripped wood flooring; kitchen with fitted units, under-stairs storage and side door access to the enclosed rear yard. The first floor landing with storage gives access to three double bedrooms and the family bathroom, complete with three piece suite and fitted storage cupboard. Externally, a south-west facing town garden to the front with mature hedge planting and to the rear, a delightful enclosed yard with artificial grass, external store and wall boundaries with gated access to the rear service lane. With gas central heating and double glazing, early viewings are essential.