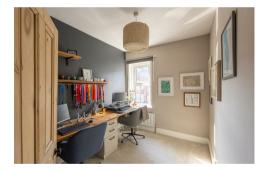

Boasting over 1,000 Sq ft, the internal accommodation briefly comprises: entrance porch through to entrance hall with stairs to first floor; sitting room with walk in bay, stripped wood flooring and feature wood burning stove. open to dining room with fitted alcove storage and stripped wood flooring; kitchen with fitted units, under-stairs storage and side door access to the enclosed rear yard. The first floor landing with storage gives access to three double bedrooms and the family bathroom, complete with three piece suite and fitted storage cupboard. Externally, a south-west facing town garden to the front with mature hedge planting and to the rear, a delightful enclosed yard with artificial grass, external store and wall boundaries with gated access to the rear service lane. With gas central heating and double glazing, early viewings are essential.