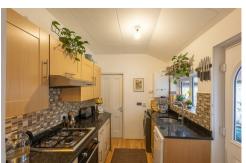

The accommodation briefly comprises: entrance lobby through to entrance hall with stripped wood flooring and stairs to first floor; sitting room with stripped wood flooring and ceiling rose; dining room, again with stripped wood flooring and under-stairs storage; kitchen with a range of fitted units, work surfaces and side door access to the yard; bathroom complete with three piece suite. The first floor landing gives access to three bedrooms, bedroom one a full-width room measuring close to 16ft with dual windows.