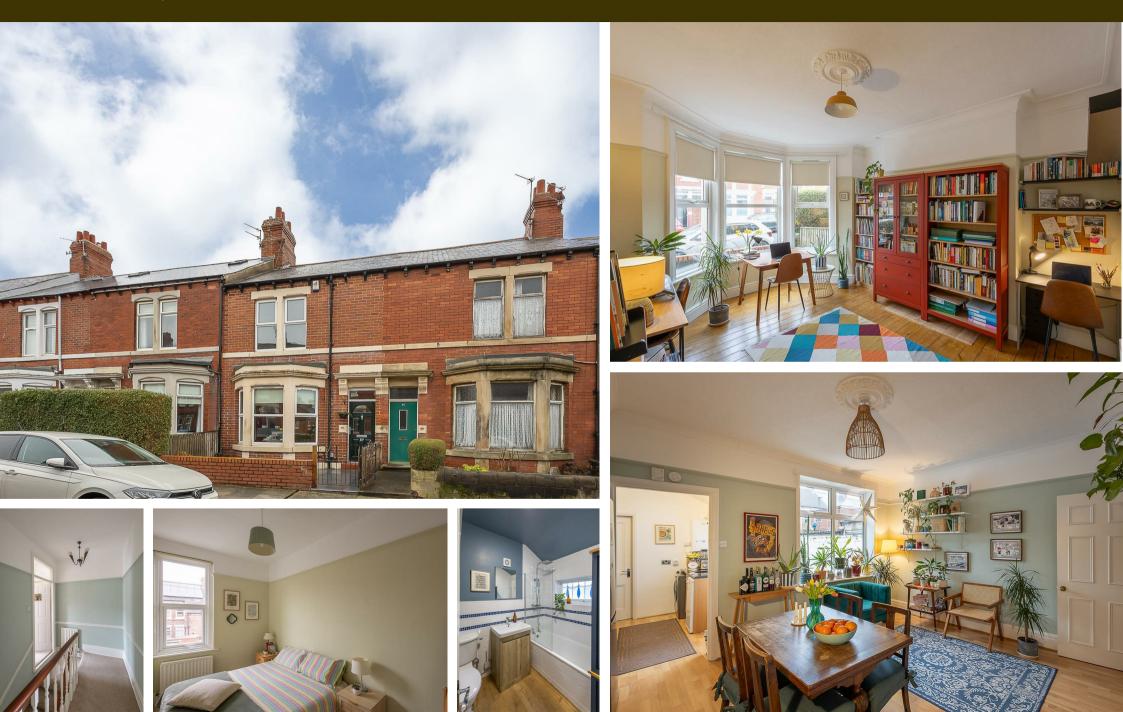

## Biddlestone Road, Heaton NE6 5SN

DELIGHTFUL PERIOD HOME with a 14FT GARAGE and a GENEROUS REAR YARD! Situated close to Newcastle City Centre, this well presented three bedroom mid-terrace is ideally located on Biddlestone Road, Heaton. Biddlestone Road, situated within striking distance from Chillingham Road with its cafes, restaurants and transport links into Newcastle city centre and beyond. The delightful Heaton Park is also a short walk as are the shops and amenities on Heaton Road.

The accommodation briefly comprises: entrance lobby through to entrance hall with stripped wood flooring and stairs to first floor; sitting room with stripped wood flooring and ceiling rose; dining room, again with stripped wood flooring and under-stairs storage; kitchen with a range of fitted units, work surfaces and side door access to the yard; bathroom complete with three piece suite. The first floor landing gives access to three bedrooms, bedroom one a full-width room measuring close to 16ft with dual windows.

Externally, a paved front town garden with dwarf boundary and to the rear, an enclosed yard, paved with wall boundaries, storage cupboard and access to a 14ft garage providing storage/off-street parking. With no onward chain, early viewings are essential to avoid disappointment!