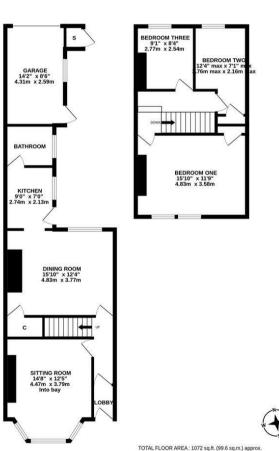

The accommodation briefly comprises: entrance lobby through to entrance hall with stripped wood flooring and stairs to first floor; sitting room with stripped wood flooring and ceiling rose; dining room, again with stripped wood flooring and under-stairs storage; kitchen with a range of fitted units, work surfaces and side door access to the yard; bathroom complete with three piece suite. The first floor landing gives access to three bedrooms, bedroom one a full-width room measuring close to 16ft with dual windows.

Externally, a paved front town garden with dwarf boundary and to the rear, an enclosed yard, paved with wall boundaries, storage cupboard and access to a 14ft garage providing storage/off-street parking. With no onward chain, early viewings are essential to avoid disappointment!

Period Mid-Terrace | Three Bedrooms | 1,072 Sq ft (99.6m2) | Sitting Room | Dining Room | Kitchen | Bathroom | Garage | Front Town Garden & Rear Yard | GCH | Excellent Location | Freehold | Council Tax Band C | EPC: D

Offers Over *£*,265,000

GROUND FLOOR 656 sq.ft. (60.9 sq.m.) approx

1ST FLOOR 416 sq.ft. (38.6 sq.m.) approx

Whist every attempt has been made to ensure the accuracy of the flooplan coupling opproved of doors, windows, noons and any other terms are approximate and no responsibility to taken the any prospective purchase. The services, systems and applications show have not been tested and no guar as to their operating or efficiency can be given. Made with Metropy c2025