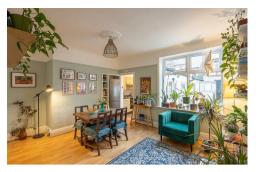

The accommodation briefly comprises: entrance lobby through to entrance hall with stripped wood flooring and stairs to first floor; sitting room with stripped wood flooring and ceiling rose; dining room, again with stripped wood flooring and under-stairs storage; kitchen with a range of fitted units, work surfaces and side door access to the yard; bathroom complete with three piece suite. The first floor landing gives access to three bedrooms, bedroom one a full-width room measuring close to 16ft with dual windows.