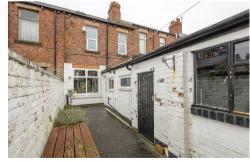

Externally, a paved front town garden with dwarf boundary and to the rear, an enclosed yard, paved with wall boundaries, storage cupboard and access to a 14ft garage providing storage/off-street parking. With no onward chain, early viewings are essential to avoid disappointment!