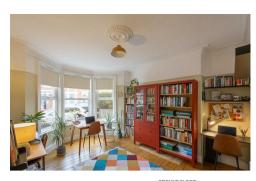

The accommodation briefly comprises: entrance lobby through to entrance hall with stripped wood flooring and stairs to first floor; sitting room with stripped wood flooring and ceiling rose; dining room, again with stripped wood flooring and under-stairs storage; kitchen with a range of fitted units, work surfaces and side door access to the yard; bathroom complete with three piece suite. The first floor landing gives access to three bedrooms, bedroom one a full-width room measuring close to 16ft with dual windows.