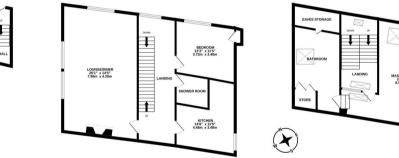

1st & 2nd Floor Georgian Maisonette Conversion Grade II Listed | 1,302 Sq ft (121m2) | Two Double Bedrooms | Lounge Diner with Dual Aspect | Kitchen | Newly Fitted Shower Room 2nd Floor Bathroom WC | Close to RVI and Newcastle University | Excellent Location Period Features | On Street Permit Parking GCH | No Onward Chain | Lease Length 142 Years Remaining | Service Charge -  $f_{1,736.01}$  Per Annum | Council Tax Band: C | EPC Rating: E

GROUND FLOOR

IND FLOOR

TOTAL FLOOR AREA : 1397 sq.ft. (129.8 sq.m.) appr

arla | orocertyma

ea | propertyma