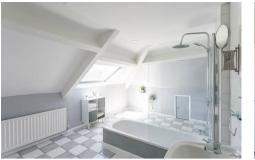

Well presented throughout, the accommodation briefly comprises; communal entrance hall accessed via a telephone entry system; private entrance hallway with stairs to the first floor landing; impressive 24ft lounge diner, with dual aspect, wood flooring and period features; modern kitchen with tiled flooring and appliances; shower room WC; bedroom/study with pleasant outlook and store cupboard; second floor landing with skylights leading to a the master bedroom with duel aspect windows; bathroom WC with tiled flooring and separate store cupboard. Externally, on street permit parking available to the front. Offered to the market with no onward chain, early viewings are advised!