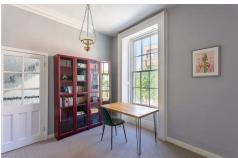

Well presented throughout, the accommodation briefly comprises; communal entrance hall accessed via a telephone entry system; private entrance hallway with stairs to the first floor landing; impressive 24ft lounge diner, with dual aspect, wood flooring and period features; modern kitchen with tiled flooring and appliances; shower room WC; bedroom/study with pleasant outlook and store cupboard; second floor landing with skylights leading to a the master bedroom with duel aspect windows; bathroom WC with tiled flooring and separate store cupboard. Externally, on street permit parking available to the front. Offered to the market with no onward chain, early viewings are advised!