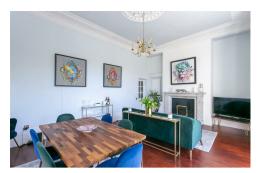

Well presented throughout, the accommodation briefly comprises; communal entrance hall accessed via a telephone entry system; private entrance hallway with stairs to the first floor landing; impressive 24ft lounge diner, with dual aspect, wood flooring and period features; modern kitchen with tiled flooring and appliances; shower room WC; bedroom/study with pleasant outlook and store cupboard; second floor landing with skylights leading to a the master bedroom with duel aspect windows; bathroom WC with tiled flooring and separate store cupboard. Externally, on street permit parking available to the front. Offered to the market with no onward chain, early viewings are advised!