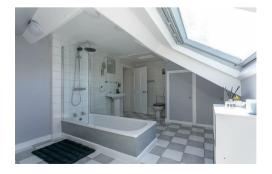

Well presented throughout, the accommodation briefly comprises; communal entrance hall accessed via a telephone entry system; private entrance hallway with stairs to the first floor landing; impressive 24ft lounge diner, with dual aspect, wood flooring and period features; modern kitchen with tiled flooring and appliances; shower room WC; bedroom/study with pleasant outlook and store cupboard; second floor landing with skylights leading to a the master bedroom with duel aspect windows; bathroom WC with tiled flooring and separate store cupboard. Externally, on street permit parking available to the front. Offered to the market with no onward chain, early viewings are advised!