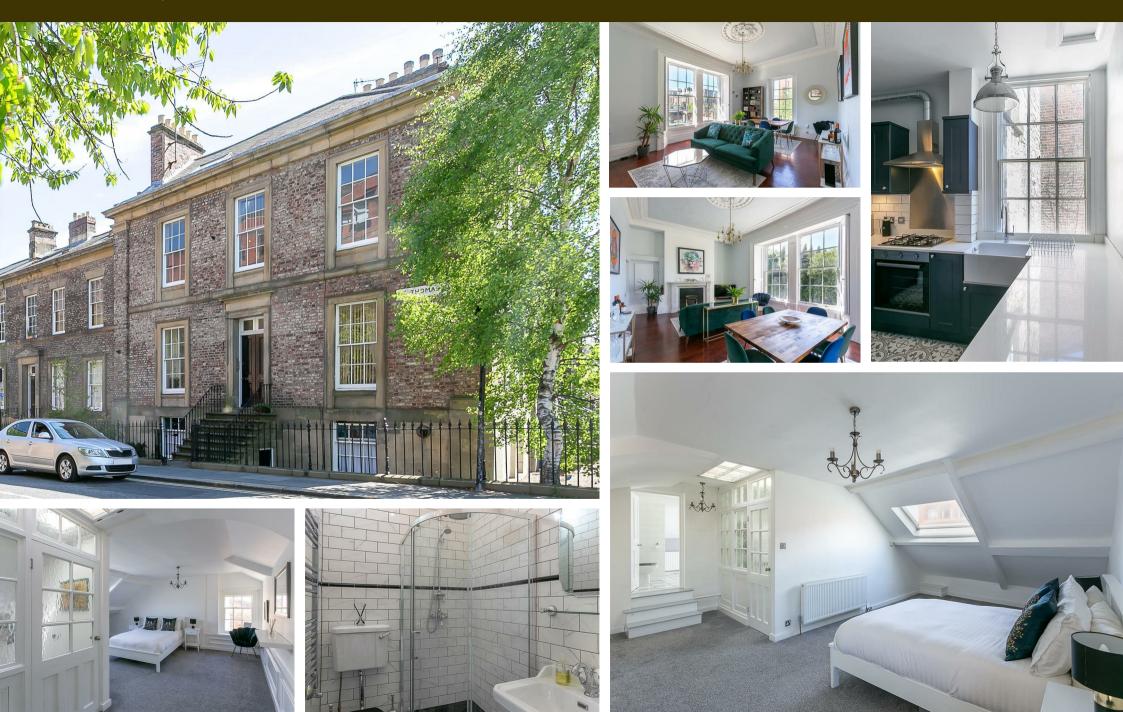

Well presented throughout, the accommodation briefly comprises; communal entrance hall accessed via a telephone entry system; private entrance hallway with stairs to the first floor landing; impressive 24ft lounge diner, with dual aspect, wood flooring and period features; modern kitchen with tiled flooring and appliances; shower room WC; bedroom/study with pleasant outlook and store cupboard; second floor landing with skylights leading to a the master bedroom with duel aspect windows; bathroom WC with tiled flooring and separate store cupboard. Externally, on street permit parking available to the front. Offered to the market with no onward chain, early viewings are advised!