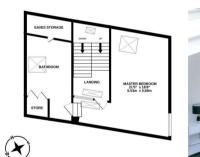

Well presented throughout, the accommodation briefly comprises; communal entrance hall accessed via a telephone entry system; private entrance hallway with stairs to the first floor landing; impressive 24ft lounge diner, with dual aspect, wood flooring and period features; modern kitchen with tiled flooring and appliances; shower room WC; bedroom/study with pleasant outlook and store cupboard; second floor landing with skylights leading to a the master bedroom with duel aspect windows; bathroom WC with tiled flooring and separate store cupboard. Externally, on street permit parking available to the front. Offered to the market with no onward chain, early viewings are advised!

GROUND FLOOR

IND FLOOR

TOTAL FLOOR AREA : 1397 sq.ft. (129.8 sq.m.) appr

arla | orocertyma

ea | propertyma