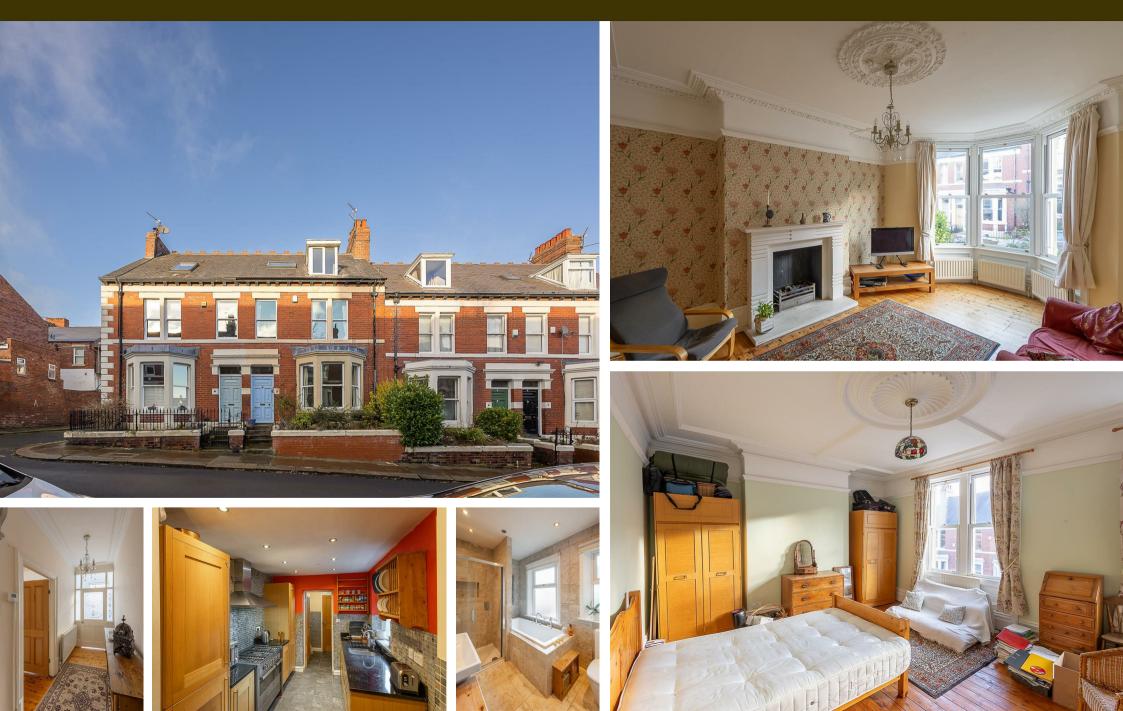

Within walking distance of Newcastle City Centre and bustling with period charm, this delightful Victorian terrace is purpose built over three storeys and ideally located on Ripon Gardens, Jesmond Vale. Close to excellent local schools, Ripon Gardens is perfectly placed to give access to Jesmond Dene as well as the shops, cafés and restaurants that Jesmond is so famous for.

The accommodation briefly comprises: entrance lobby through to entrance hall with stripped wood flooring and stairs to first floor; sitting room with walk in bay, feature fireplace, stripped wood flooring, ornate cornice and decorative ceiling rose; dining room with dual windows, decorative ceiling rose, stripped wood flooring and four fitted storage cupboards; kitchen with a range of fitted units, granite work surfaces, some integrated appliances, spot lighting and tiled flooring; utility room with side door access to the rear yard; downstairs WC. the spilt level first floor landing gives access to; a delightful full-width bedroom measuring 17ft, with three south facing windows, stripped wood flooring and decorative ceiling rose; bedroom two with dual windows; bathroom complete with four piece suite including Travertine tiling and spot lighting. The second floor landing with storage cupboard gives access to; a further two bedrooms, bedroom three, again measuring 17ft with dormer window and stripped wood flooring; bedroom four with sky light. Externally, a front town garden with some mature planting and to the rear, an enclosed yard laid to both gravel and paving with wall and fenced boundaries and gated access to the rear service lane. Early viewings are deemed essential to avoid disappointment.

Victorian Mid-Terrace | Purpose Built Over Three Floors | Four Bedrooms | 17ft Full-Width Bedroom | Sitting Room | Dining Room | Kitchen | Utility Room | Downstairs WC | 1st Floor Family Bathroom | Front Town Garden & Enclosed Rear Yard | GCH | Popular Location | Close to Jesmond Dene | Period Features | Freehold | Council Tax Band D | EPC: Tbc