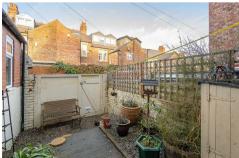

The accommodation briefly comprises: entrance lobby through to entrance hall with stripped wood flooring and stairs to first floor; sitting room with walk in bay, feature fireplace, stripped wood flooring, ornate cornice and decorative ceiling rose; dining room with dual windows, decorative ceiling rose, stripped wood flooring and four fitted storage cupboards; kitchen with a range of fitted units, granite work surfaces, some integrated appliances, spot lighting and tiled flooring; utility room with side door access to the rear yard; downstairs WC. the spilt level first floor landing gives access to; a delightful full-width bedroom measuring 17ft, with three south facing windows, stripped wood flooring and decorative ceiling rose; bedroom two with dual windows; bathroom complete with four piece suite including Travertine tiling and spot lighting. The second floor landing with storage cupboard gives access to; a further two bedrooms, bedroom three, again measuring 17ft with dormer window and stripped wood flooring; bedroom four with sky light. Externally, a front town garden with some mature planting and to the rear, an enclosed yard laid to both gravel and paving with wall and fenced boundaries and gated access to the rear service lane. Early viewings are deemed essential to avoid disappointment.