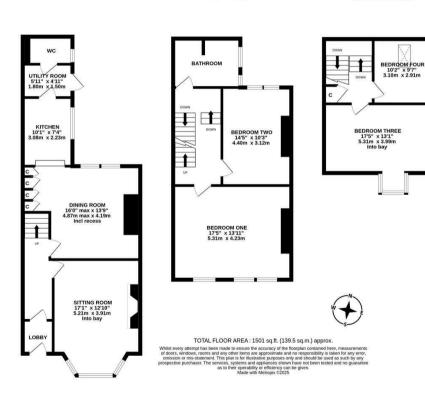

GROUND FLOOR 616 sq.ft. (57.3 sq.m.) approx

1ST FLOOR 547 sq.ft. (50.9 sq.m.) approv 2ND FLOOR 337 sq.ft. (31.3 sq.m.) appro