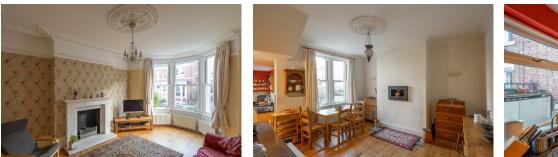

The accommodation briefly comprises: entrance lobby through to entrance hall with stripped wood flooring and stairs to first floor; sitting room with walk in bay, feature fireplace, stripped wood flooring, ornate cornice and decorative ceiling rose; dining room with dual windows, decorative ceiling rose, stripped wood flooring and four fitted storage cupboards; kitchen with a range of fitted units, granite work surfaces, some integrated appliances, spot lighting and tiled flooring; utility room with side door access to the rear yard; downstairs WC. the spilt level first floor landing gives access to; a delightful full-width bedroom measuring 17ft, with three south facing windows, stripped wood flooring and decorative ceiling rose; bedroom two with dual windows; bathroom complete with four piece suite including Travertine tiling and spot lighting. The second floor landing with storage cupboard gives access to; a further two bedrooms, bedroom three, again measuring 17ft with dormer window and stripped wood flooring; bedroom four with sky light. Externally, a front town garden with some mature planting and to the rear, an enclosed yard laid to both gravel and paving with wall and fenced boundaries and gated access to the rear service lane. Early viewings are deemed essential to avoid disappointment.