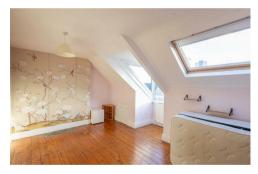

The accommodation briefly comprises: entrance lobby through to entrance hall with stripped wood flooring and stairs to first floor; sitting room with walk in bay, feature fireplace, stripped wood flooring, ornate cornice and decorative ceiling rose; dining room with dual windows, decorative ceiling rose, stripped wood flooring and four fitted storage cupboards; kitchen with a range of fitted units, granite work surfaces, some integrated appliances, spot lighting and tiled flooring; utility room with side door access to the rear yard; downstairs WC. the spilt level first floor landing gives access to; a delightful full-width bedroom measuring 17ft, with three south facing windows, stripped wood flooring and decorative ceiling rose; bedroom two with dual windows; bathroom complete with four piece suite including Travertine tiling and spot lighting. The second floor landing with storage cupboard gives access to; a further two bedrooms, bedroom three, again measuring 17ft with dormer window and stripped wood flooring; bedroom four with sky light. Externally, a front town garden with some mature planting and to the rear, an enclosed yard laid to both gravel and paving with wall and fenced boundaries and gated access to the rear service lane. Early viewings are deemed essential to avoid disappointment.