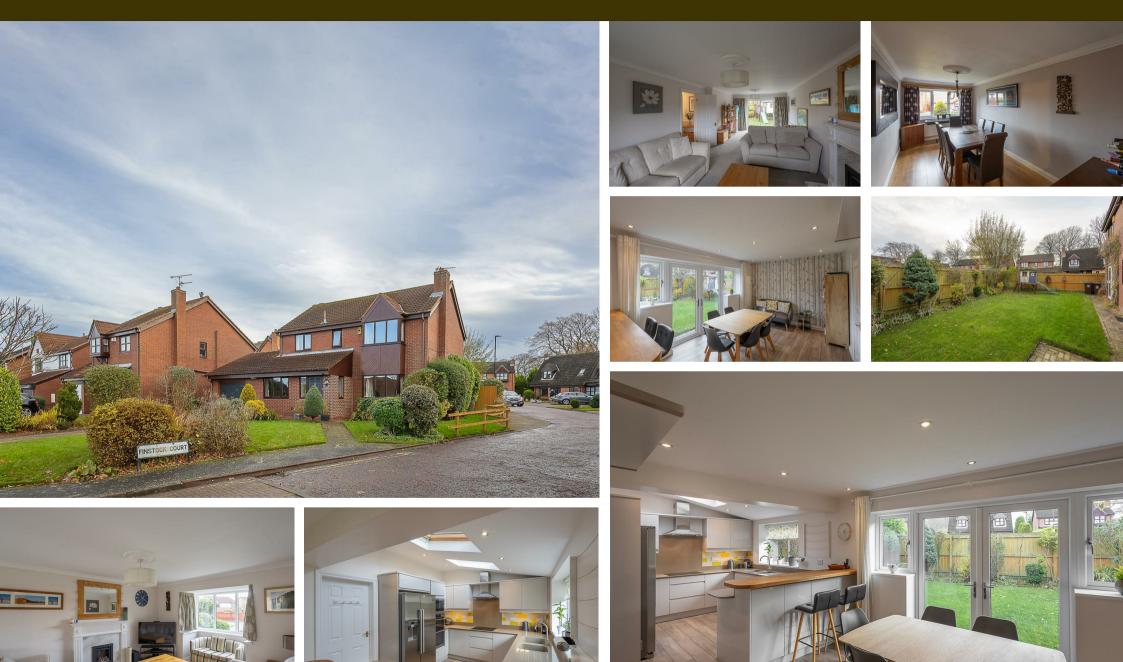

## Daylesford Drive, South Gosforth NE3 1TW

DETACHED FAMILY HOME with SOUTH-EAST FACING REAR GARDENS, 27FT OPEN PLAN KITCHEN DINER and OFF-STREET PARKING! Occupying an enviable corner plot, this four bedroom detached property is ideally located at Daylesford Drive, South Gosforth. Daylesford Drive, tucked just off Freeman Road, is ideally situated close to excellent local schooling and is a stones throw from the Freeman Hospital, with Paddy Freemans' park also within walking distance and excellent transport links on Freeman Road with South Gosforth Metro Station and Jesmond Dene only a short walk away.

The accommodation briefly comprises: entrance porch through to entrance hall with stairs to first floor, understairs storage cupboard and downstairs WC; 28ft sitting room with feature fireplace and dual aspect together with walk in bay and sliding door access to the rear garden; dining room; 27ft open plan kitchen diner with spot lighting, dual windows, French doors leading out to the rear garden and two sky lights, kitchen area with a range of fitted units, work surfaces and breakfasting bar; utility room; integral garage. The first floor landing gives access to four bedrooms, bedroom one with walk in bay and access to an en-suite shower room and bedroom three with fitted sliding door wardrobe storage; family bathroom complete with three piece suite. Externally to the front, a generous lawned garden with some planting, a paved pathway, driveway and access to the integral garage. To the rear, an enclosed garden laid mainly to lawn with well stocked borders and a block paved pathway. Early viewings are advised to avoid disappointment!

Detached Family Home | Four Bedrooms | 1,790 Sq ft (166.3m2) | 28ft Sitting Room | Dining Room | 27ft Open Plan Kitchen Diner | Utility Room | Downstairs WC | Family Bathroom | En-Suite Shower Room | Integral Garage | Front & Rear Gardens | Popular Location | Freehold | Council Tax Band E | EPC: B