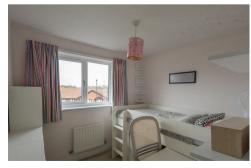

The accommodation briefly comprises: entrance porch through to entrance hall with stairs to first floor, understairs storage cupboard and downstairs WC; 28ft sitting room with feature fireplace and dual aspect together with walk in bay and sliding door access to the rear garden; dining room; 27ft open plan kitchen diner with spot lighting, dual windows, French doors leading out to the rear garden and two sky lights, kitchen area with a range of fitted units, work surfaces and breakfasting bar; utility room; integral garage. The first floor landing gives access to four bedrooms, bedroom one with walk in bay and access to an en-suite shower room and bedroom three with fitted sliding door wardrobe storage; family bathroom complete with three piece suite. Externally to the front, a generous lawned garden with some planting, a paved pathway, driveway and access to the integral garage. To the rear, an enclosed garden laid mainly to lawn with well stocked borders and a block paved pathway. Early viewings are advised to avoid disappointment!