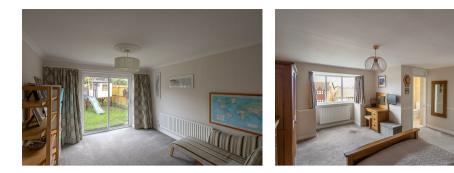

The accommodation briefly comprises: entrance porch through to entrance hall with stairs to first floor, understairs storage cupboard and downstairs WC; 28ft sitting room with feature fireplace and dual aspect together with walk in bay and sliding door access to the rear garden; dining room; 27ft open plan kitchen diner with spot lighting, dual windows, French doors leading out to the rear garden and two sky lights, kitchen area with a range of fitted units, work surfaces and breakfasting bar; utility room; integral garage. The first floor landing gives access to four bedrooms, bedroom one with walk in bay and access to an en-suite shower room and bedroom three with fitted sliding door wardrobe storage; family bathroom complete with three piece suite. Externally to the front, a generous lawned garden with some planting, a paved pathway, driveway and access to the integral garage. To the rear, an enclosed garden laid mainly to lawn with well stocked borders and a block paved pathway. Early viewings are advised to avoid disappointment!