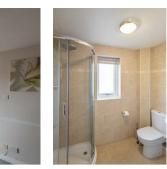

The accommodation briefly comprises: entrance porch through to entrance hall with stairs to first floor, understairs storage cupboard and downstairs WC; 28ft sitting room with feature fireplace and dual aspect together with walk in bay and sliding door access to the rear garden; dining room; 27ft open plan kitchen diner with spot lighting, dual windows, French doors leading out to the rear garden and two sky lights, kitchen area with a range of fitted units, work surfaces and breakfasting bar; utility room; integral garage. The first floor landing gives access to four bedrooms, bedroom one with walk in bay and access to an en-suite shower room and bedroom three with fitted sliding door wardrobe storage; family bathroom complete with three piece suite. Externally to the front, a generous lawned garden with some planting, a paved pathway, driveway and access to the integral garage. To the rear, an enclosed garden laid mainly to lawn with well stocked borders and a block paved pathway. Early viewings are advised to avoid disappointment!