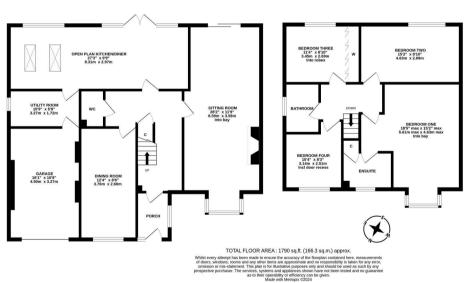

Detached Family Home | Four Bedrooms | 1,790 Sq ft (166.3m2) | 28ft Sitting Room | Dining Room | 27ft Open Plan Kitchen Diner | Utility Room | Downstairs WC | Family Bathroom | En-Suite Shower Room | Integral Garage | Front & Rear Gardens | Popular Location | Freehold | Council Tax Band E | EPC: B

GROUND FLOOR 1121 sq.ft. (104.2 sq.m.) approx

1ST FLOOR 668 sq.ft. (62.1 sq.m.) approx