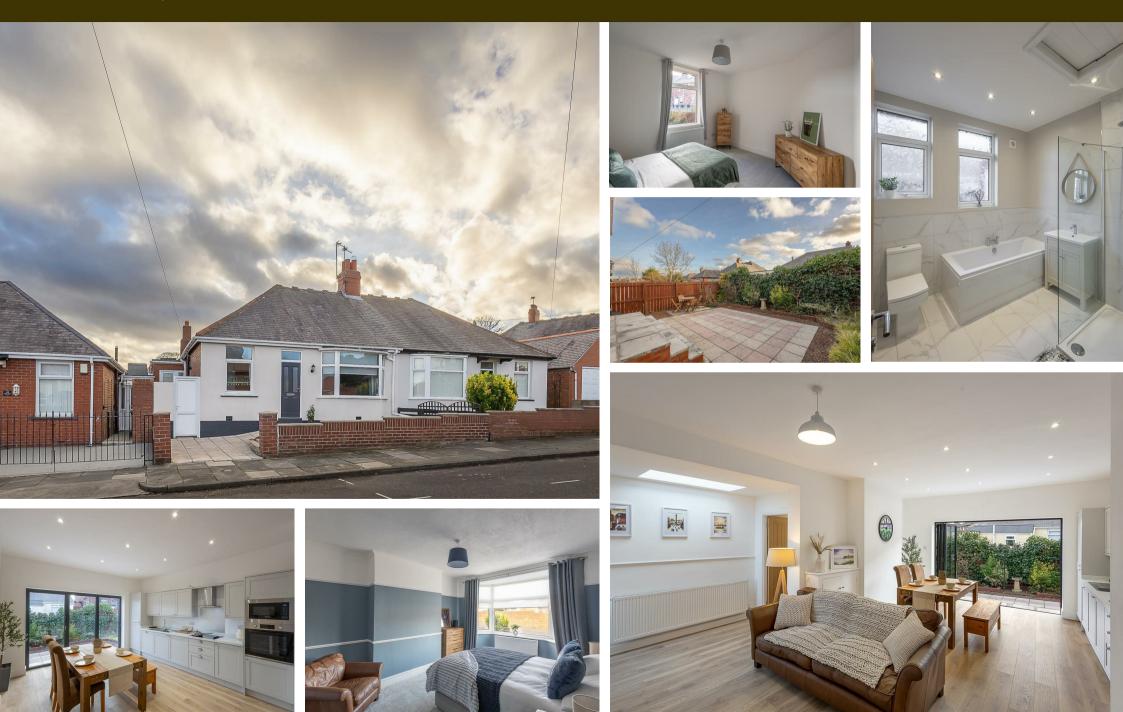

## Lansdowne Terrace West, North Shields NE29 0RZ

Fully refurbished and extended, semi-detached bungalow with an impressive 20ft open plan kitchen, diner and living area and no onward chain! With super stylish presentation, a fine example of a three bedroom semi-detached bungalow, ideally positioned on the south backing side of Lansdowne Terrace West. Close to transport links, Lansdowne Terrace West provides excellent access to North Shields Fish Quay, Long Sands Beach, Silverlink Business Park and on towards Newcastle city centre!

The accommodation briefly comprises: entrance lobby through to entrance hall; an impressive 20ft open plan kitchen, diner and living area with sky light, bi-fold doors leading out to the rear garden and front door access to the driveway, kitchen area with a range of fitted units, work surfaces, some integrated appliances and spot lighting. utility room with rear door access to the garden; bathroom with dual windows and complete with four piece suite including spot lighting; three bedrooms, bedroom one with walk in bay and bedroom three with fitted wardrobe storage cupboard. Externally, a paved driveway to the front providing off-street parking and to the rear, an enclosed south facing garden laid to paving and gravel with a patio seating area, a mixture of planting and step access to the property. With no onward chain, an excellent purchase opportunity for a range of potential buyers!

Semi-Detached Bungalow | Super Stylish, Extended & Fully Refurbished | 870 Sq ft (80.9m2) | Three Bedrooms | Impressive 20ft Open Plan Kitchen Diner & Living Area | Utility Room | Bathroom with Four Piece Suite | Front Driveway | South Facing Rear Garden | Freehold | No Onward Chain | Council Tax Band B | EPC: D