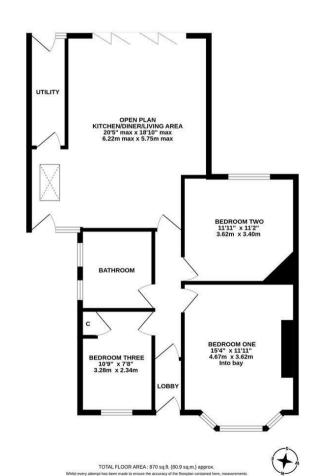

The accommodation briefly comprises: entrance lobby through to entrance hall; an impressive 20ft open plan kitchen, diner and living area with sky light, bi-fold doors leading out to the rear garden and front door access to the driveway, kitchen area with a range of fitted units, work surfaces, some integrated appliances and spot lighting. utility room with rear door access to the garden; bathroom with dual windows and complete with four piece suite including spot lighting; three bedrooms, bedroom one with walk in bay and bedroom three with fitted wardrobe storage cupboard. Externally, a paved driveway to the front providing off-street parking and to the rear, an enclosed south facing garden laid to paving and gravel with a patio seating area, a mixture of planting and step access to the property. With no onward chain, an excellent purchase opportunity for a range of potential buyers!

Semi-Detached Bungalow | Super Stylish, Extended & Fully Refurbished | 870 Sq ft (80.9m2) | Three Bedrooms | Impressive 20ft Open Plan Kitchen Diner & Living Area | Utility Room | Bathroom with Four Piece Suite | Front Driveway | South Facing Rear Garden | Freehold | No Onward Chain | Council Tax Band B | EPC: D

GROUND FLOOR 870 sq.ft. (80.9 sq.m.) approx.

Offers Over £265,000

IMPORTANT NOTE: These particulars and the descriptions and measurements herein do not constitute representation and whilst every effort has been made to ensure accuracy, this cannot be guaranteed.