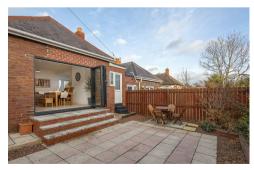

The accommodation briefly comprises: entrance lobby through to entrance hall; an impressive 20ft open plan kitchen, diner and living area with sky light, bi-fold doors leading out to the rear garden and front door access to the driveway, kitchen area with a range of fitted units, work surfaces, some integrated appliances and spot lighting. utility room with rear door access to the garden; bathroom with dual windows and complete with four piece suite including spot lighting; three bedrooms, bedroom one with walk in bay and bedroom three with fitted wardrobe storage cupboard. Externally, a paved driveway to the front providing off-street parking and to the rear, an enclosed south facing garden laid to paving and gravel with a patio seating area, a mixture of planting and step access to the property. With no onward chain, an excellent purchase opportunity for a range of potential buyers!