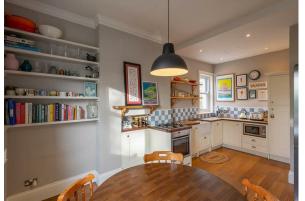

The accommodation briefly comprises: stairs to terrace; generous private entrance hall with store cupboard and stairs to the second floor; 18ft lounge/diner with dual aspect and period fireplace; 18ft kitchen/dining room, again with dual aspect, integrated appliances and 'Belfast' sink; bedroom one/dining room which measures 16ft with period fireplace and west facing window. The stairs to the second floor give access to a generous landing/study space with fitted storage and two double bedrooms, bedroom three with period fireplace; a re-fitted bathroom with free standing bath and a separate W/C. Externally, the property benefits from an allocated off street parking space. Well presented, with tall ceilings, period features and generous communal gardens, this fantastic conversion apartment simply demands an early inspection!