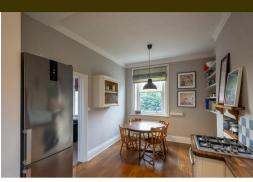

The accommodation briefly comprises: stairs to terrace; generous private entrance hall with store cupboard and stairs to the second floor; 18ft lounge/diner with dual aspect and period fireplace; 18ft kitchen/dining room, again with dual aspect, integrated appliances and 'Belfast' sink; bedroom one/dining room which measures 16ft with period fireplace and west facing window. The stairs to the second floor give access to a generous landing/study space with fitted storage and two double bedrooms, bedroom three with period fireplace; a re-fitted bathroom with free standing bath and a separate W/C. Externally, the property benefits from an allocated off street parking space. Well presented, with tall ceilings, period features and generous communal gardens, this fantastic conversion apartment simply demands an early inspection!