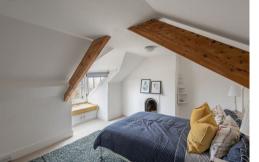

The accommodation briefly comprises: stairs to terrace; generous private entrance hall with store cupboard and stairs to the second floor; 18ft lounge/diner with dual aspect and period fireplace; 18ft kitchen/dining room, again with dual aspect, integrated appliances and 'Belfast' sink; bedroom one/dining room which measures 16ft with period fireplace and west facing window. The stairs to the second floor give access to a generous landing/study space with fitted storage and two double bedrooms, bedroom three with period fireplace; a re-fitted bathroom with free standing bath and a separate W/C. Externally, the property benefits from an allocated off street parking space. Well presented, with tall ceilings, period features and generous communal gardens, this fantastic conversion apartment simply demands an early inspection!