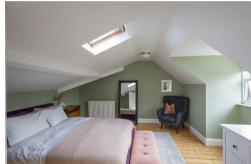

The accommodation briefly comprises: stairs to terrace; generous private entrance hall with store cupboard and stairs to the second floor; 18ft lounge/diner with dual aspect and period fireplace; 18ft kitchen/dining room, again with dual aspect, integrated appliances and 'Belfast' sink; bedroom one/dining room which measures 16ft with period fireplace and west facing window. The stairs to the second floor give access to a generous landing/study space with fitted storage and two double bedrooms, bedroom three with period fireplace; a re-fitted bathroom with free standing bath and a separate W/C. Externally, the property benefits from an allocated off street parking space. Well presented, with tall ceilings, period features and generous communal gardens, this fantastic conversion apartment simply demands an early inspection!