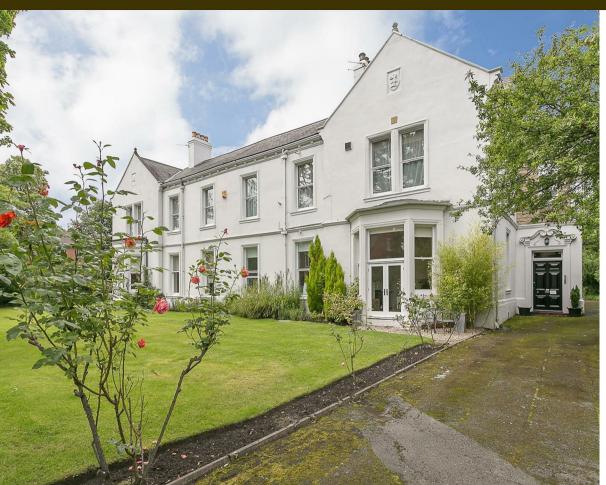

A rare opportunity to acquire a three-bedroom, 1st and 2nd floor maisonette which is set within this exclusive Victorian villa and is ideally located on the corner of Elmfield Road and North Avenue within Gosforth's Conservation Area. Howard House, set within its own private grounds, was sympathetically converted in the early 1980's and boasts delightful communal gardens and close to 1,600 Sq ft of internal living space.

The accommodation briefly comprises: stairs to terrace; generous private entrance hall with store cupboard and stairs to the second floor; 18ft lounge/diner with dual aspect and period fireplace; 18ft kitchen/dining room, again with dual aspect, integrated appliances and 'Belfast' sink; bedroom one/dining room which measures 16ft with period fireplace and west facing window. The stairs to the second floor give access to a generous landing/study space with fitted storage and two double bedrooms, bedroom three with period fireplace; a re-fitted bathroom with free standing bath and a separate W/C. Externally, the property benefits from an allocated off street parking space. Well presented, with tall ceilings, period features and generous communal gardens, this fantastic conversion apartment simply demands an early inspection!