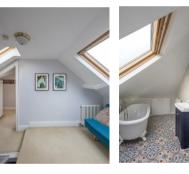

The accommodation briefly comprises: stairs to terrace; generous private entrance hall with store cupboard and stairs to the second floor; 18ft lounge/diner with dual aspect and period fireplace; 18ft kitchen/dining room, again with dual aspect, integrated appliances and 'Belfast' sink; bedroom one/dining room which measures 16ft with period fireplace and west facing window. The stairs to the second floor give access to a generous landing/study space with fitted storage and two double bedrooms, bedroom three with period fireplace; a re-fitted bathroom with free standing bath and a separate W/C. Externally, the property benefits from an allocated off street parking space. Well presented, with tall ceilings, period features and generous communal gardens, this fantastic conversion apartment simply demands an early inspection!