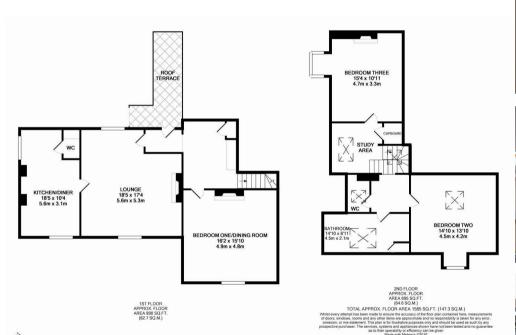

The accommodation briefly comprises: stairs to terrace; generous private entrance hall with store cupboard and stairs to the second floor; 18ft lounge/diner with dual aspect and period fireplace; 18ft kitchen/dining room, again with dual aspect, integrated appliances and 'Belfast' sink; bedroom one/dining room which measures 16ft with period fireplace and west facing window. The stairs to the second floor give access to a generous landing/study space with fitted storage and two double bedrooms, bedroom three with period fireplace; a re-fitted bathroom with free standing bath and a separate W/C. Externally, the property benefits from an allocated off street parking space. Well presented, with tall ceilings, period features and generous communal gardens, this fantastic conversion apartment simply demands an early inspection!

Prestigious 1st & 2nd Floor Maisonette | 1,585 Sq ft (147.3m2) | Three Double Bedrooms | 18ft Lounge | 18ft Dining Kitchen | Bathroom & Separate WC | Manicured Communal Gardens | Off Street Parking | Study Area | Fantastic Location | GCH | Leasehold | Service Charge £1,834.32 Per Annum | Council Tax Band E | EPC Rating: D