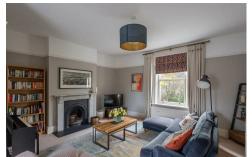

The accommodation briefly comprises: stairs to terrace; generous private entrance hall with store cupboard and stairs to the second floor; 18ft lounge/diner with dual aspect and period fireplace; 18ft kitchen/dining room, again with dual aspect, integrated appliances and 'Belfast' sink; bedroom one/dining room which measures 16ft with period fireplace and west facing window. The stairs to the second floor give access to a generous landing/study space with fitted storage and two double bedrooms, bedroom three with period fireplace; a re-fitted bathroom with free standing bath and a separate W/C. Externally, the property benefits from an allocated off street parking space. Well presented, with tall ceilings, period features and generous communal gardens, this fantastic conversion apartment simply demands an early inspection!