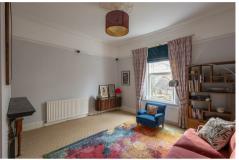

The accommodation briefly comprises: stairs to terrace; generous private entrance hall with store cupboard and stairs to the second floor; 18ft lounge/diner with dual aspect and period fireplace; 18ft kitchen/dining room, again with dual aspect, integrated appliances and 'Belfast' sink; bedroom one/dining room which measures 16ft with period fireplace and west facing window. The stairs to the second floor give access to a generous landing/study space with fitted storage and two double bedrooms, bedroom three with period fireplace; a re-fitted bathroom with free standing bath and a separate W/C. Externally, the property benefits from an allocated off street parking space. Well presented, with tall ceilings, period features and generous communal gardens, this fantastic conversion apartment simply demands an early inspection!