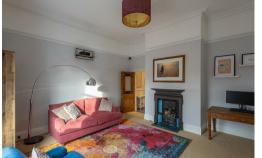

The accommodation briefly comprises: stairs to terrace; generous private entrance hall with store cupboard and stairs to the second floor; 18ft lounge/diner with dual aspect and period fireplace; 18ft kitchen/dining room, again with dual aspect, integrated appliances and 'Belfast' sink; bedroom one/dining room which measures 16ft with period fireplace and west facing window. The stairs to the second floor give access to a generous landing/study space with fitted storage and two double bedrooms, bedroom three with period fireplace; a re-fitted bathroom with free standing bath and a separate W/C. Externally, the property benefits from an allocated off street parking space. Well presented, with tall ceilings, period features and generous communal gardens, this fantastic conversion apartment simply demands an early inspection!