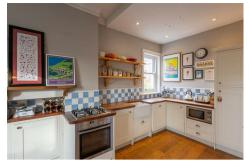

The accommodation briefly comprises: stairs to terrace; generous private entrance hall with store cupboard and stairs to the second floor; 18ft lounge/diner with dual aspect and period fireplace; 18ft kitchen/dining room, again with dual aspect, integrated appliances and 'Belfast' sink; bedroom one/dining room which measures 16ft with period fireplace and west facing window. The stairs to the second floor give access to a generous landing/study space with fitted storage and two double bedrooms, bedroom three with period fireplace; a re-fitted bathroom with free standing bath and a separate W/C. Externally, the property benefits from an allocated off street parking space. Well presented, with tall ceilings, period features and generous communal gardens, this fantastic conversion apartment simply demands an early inspection!