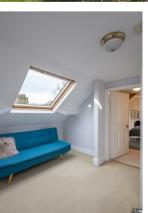

The accommodation briefly comprises: stairs to terrace; generous private entrance hall with store cupboard and stairs to the second floor; 18ft lounge/diner with dual aspect and period fireplace; 18ft kitchen/dining room, again with dual aspect, integrated appliances and 'Belfast' sink; bedroom one/dining room which measures 16ft with period fireplace and west facing window. The stairs to the second floor give access to a generous landing/study space with fitted storage and two double bedrooms, bedroom three with period fireplace; a re-fitted bathroom with free standing bath and a separate W/C. Externally, the property benefits from an allocated off street parking space. Well presented, with tall ceilings, period features and generous communal gardens, this fantastic conversion apartment simply demands an early inspection!