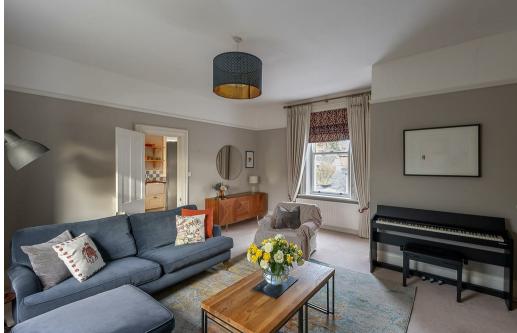

The accommodation briefly comprises: stairs to terrace; generous private entrance hall with store cupboard and stairs to the second floor; 18ft lounge/diner with dual aspect and period fireplace; 18ft kitchen/dining room, again with dual aspect, integrated appliances and 'Belfast' sink; bedroom one/dining room which measures 16ft with period fireplace and west facing window. The stairs to the second floor give access to a generous landing/study space with fitted storage and two double bedrooms, bedroom three with period fireplace; a re-fitted bathroom with free standing bath and a separate W/C. Externally, the property benefits from an allocated off street parking space. Well presented, with tall ceilings, period features and generous communal gardens, this fantastic conversion apartment simply demands an early inspection!