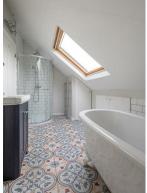

The accommodation briefly comprises: stairs to terrace; generous private entrance hall with store cupboard and stairs to the second floor; 18ft lounge/diner with dual aspect and period fireplace; 18ft kitchen/dining room, again with dual aspect, integrated appliances and 'Belfast' sink; bedroom one/dining room which measures 16ft with period fireplace and west facing window. The stairs to the second floor give access to a generous landing/study space with fitted storage and two double bedrooms, bedroom three with period fireplace; a re-fitted bathroom with free standing bath and a separate W/C. Externally, the property benefits from an allocated off street parking space. Well presented, with tall ceilings, period features and generous communal gardens, this fantastic conversion apartment simply demands an early inspection!