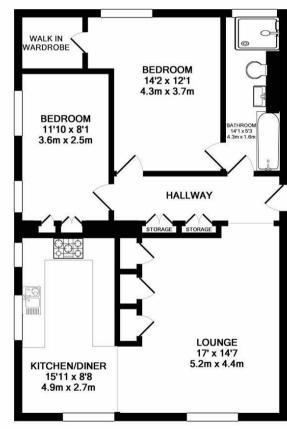

The accommodation briefly comprises: communal entrance hall with stairs to first floor; private entrance hall with fitted storage cupboards; an open plan lounge with fitted wardrobe storage and dual windows, leading to the kitchen diner with a range of fitted units, work surfaces and dual windows; bathroom complete with four piece suite; two bedrooms, bedroom one with walk in wardrobe and bedroom two with dual windows and fitted wardrobe storage. With no onward chain, early viewings are deemed essential.

First Floor Conversion Apartment | 809 Sq ft (75.1m2) | Two Bedrooms | Open Plan Lounge to Kitchen | Bathroom with Four Piece Suite | No Onward Chain | Leasehold - 956 Years Remaining | Service Charge £2,075 Per Annum | Council Tax Band C | EPC: D

## TOTAL APPROX. FLOOR AREA 809 SQ.FT. (75.1 SQ.M.)

Whilst every attempt has been made to ensure the accuracy of the floor plan contained here, measurements of doors, windows, rooms and any other items are approximate and no responsibility is taken for any error, omission, or mis-statement. This plan is for illustrative purposes only and should be used as such by any prospective purchaser. The services, systems and appliances shown have not been tested and no guarantee as to their operability or efficiency can be given Made with Metropix ©2018