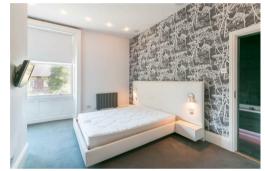

The accommodation briefly comprises: communal entrance hall with stairs to first floor; private entrance hall with fitted storage cupboards; an open plan lounge with fitted wardrobe storage and dual windows, leading to the kitchen diner with a range of fitted units, work surfaces and dual windows; bathroom complete with four piece suite; two bedrooms, bedroom one with walk in wardrobe and bedroom two with dual windows and fitted wardrobe storage. With no onward chain, early viewings are deemed essential.