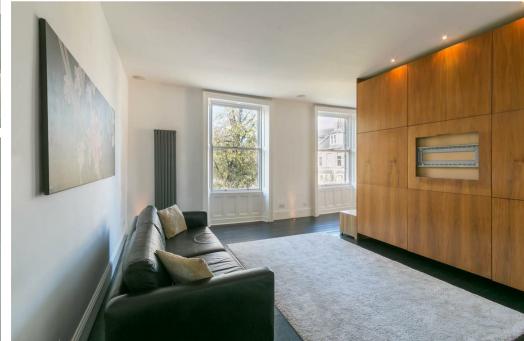

The accommodation briefly comprises: communal entrance hall with stairs to first floor; private entrance hall with fitted storage cupboards; an open plan lounge with fitted wardrobe storage and dual windows, leading to the kitchen diner with a range of fitted units, work surfaces and dual windows; bathroom complete with four piece suite; two bedrooms, bedroom one with walk in wardrobe and bedroom two with dual windows and fitted wardrobe storage. With no onward chain, early viewings are deemed essential.