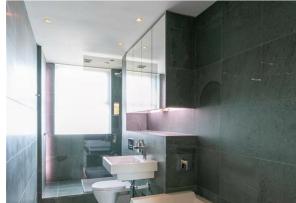

The accommodation briefly comprises: communal entrance hall with stairs to first floor; private entrance hall with fitted storage cupboards; an open plan lounge with fitted wardrobe storage and dual windows, leading to the kitchen diner with a range of fitted units, work surfaces and dual windows; bathroom complete with four piece suite; two bedrooms, bedroom one with walk in wardrobe and bedroom two with dual windows and fitted wardrobe storage. With no onward chain, early viewings are deemed essential.