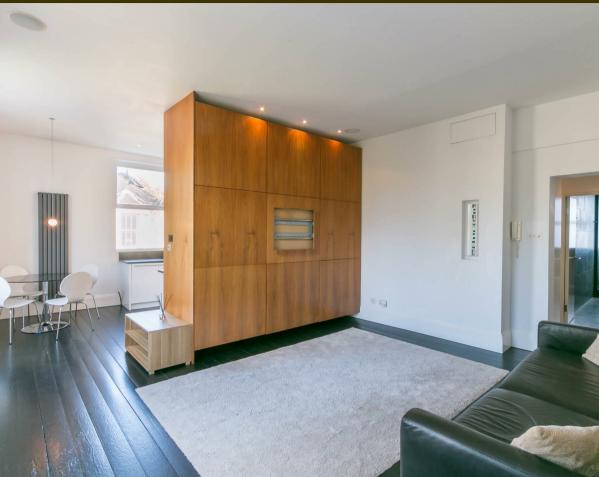

The accommodation briefly comprises: communal entrance hall with stairs to first floor; private entrance hall with fitted storage cupboards; an open plan lounge with fitted wardrobe storage and dual windows, leading to the kitchen diner with a range of fitted units, work surfaces and dual windows; bathroom complete with four piece suite; two bedrooms, bedroom one with walk in wardrobe and bedroom two with dual windows and fitted wardrobe storage. With no onward chain, early viewings are deemed essential.