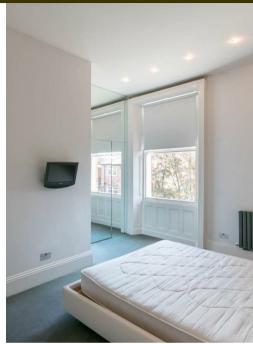

The accommodation briefly comprises: communal entrance hall with stairs to first floor; private entrance hall with fitted storage cupboards; an open plan lounge with fitted wardrobe storage and dual windows, leading to the kitchen diner with a range of fitted units, work surfaces and dual windows; bathroom complete with four piece suite; two bedrooms, bedroom one with walk in wardrobe and bedroom two with dual windows and fitted wardrobe storage. With no onward chain, early viewings are deemed essential.