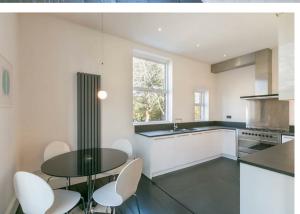

The accommodation briefly comprises: communal entrance hall with stairs to first floor; private entrance hall with fitted storage cupboards; an open plan lounge with fitted wardrobe storage and dual windows, leading to the kitchen diner with a range of fitted units, work surfaces and dual windows; bathroom complete with four piece suite; two bedrooms, bedroom one with walk in wardrobe and bedroom two with dual windows and fitted wardrobe storage. With no onward chain, early viewings are deemed essential.