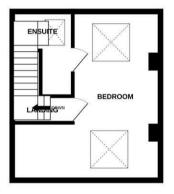

Offering 1,260 Sq. Ft, the accommodation briefly comprises: entrance lobby through to entrance hall, lounge with walk-in bay window and period fireplace, dining room again with period fireplace and stripped wooden floors through to kitchen. The first floor boasts an impressive full-width master bedroom, second double bedroom and family bathroom. To the second floor a converted third bedroom with dual aspect Velux rooflights and en-suite shower room. With a wealth of period charm and a delightful south-backing courtyard, this great home demands an early inspection!

GROUND FLOOR 493 sq.ft. (45.8 sq.m.) approx. 1ST FLOOR 457 sq.ft. (42.5 sq.m.) approx 2ND FLOOR 278 sq.ft. (25.9 sq.m.) approx.