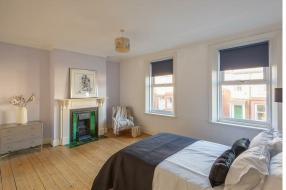

Offering 1,260 Sq. Ft, the accommodation briefly comprises: entrance lobby through to entrance hall, lounge with walk-in bay window and period fireplace, dining room again with period fireplace and stripped wooden floors through to kitchen. The first floor boasts an impressive full-width master bedroom, second double bedroom and family bathroom. To the second floor a converted third bedroom with dual aspect Velux rooflights and en-suite shower room. With a wealth of period charm and a delightful south-backing courtyard, this great home demands an early inspection!