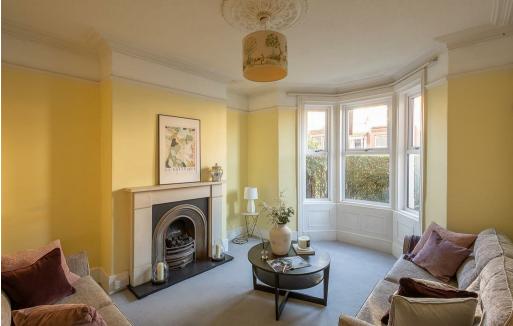

Offering 1,260 Sq. Ft, the accommodation briefly comprises: entrance lobby through to entrance hall, lounge with walk-in bay window and period fireplace, dining room again with period fireplace and stripped wooden floors through to kitchen. The first floor boasts an impressive full-width master bedroom, second double bedroom and family bathroom. To the second floor a converted third bedroom with dual aspect Velux rooflights and en-suite shower room. With a wealth of period charm and a delightful south-backing courtyard, this great home demands an early inspection!