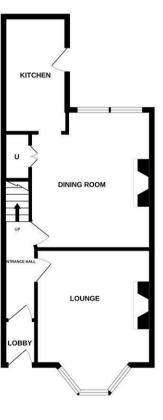

Offering 1,260 Sq. Ft, the accommodation briefly comprises: entrance lobby through to entrance hall, lounge with walk-in bay window and period fireplace, dining room again with period fireplace and stripped wooden floors through to kitchen. The first floor boasts an impressive full-width master bedroom, second double bedroom and family bathroom. To the second floor a converted third bedroom with dual aspect Velux rooflights and en-suite shower room. With a wealth of period charm and a delightful south-backing courtyard, this great home demands an early inspection!

GROUND FLOOR 493 sq.ft. (45.8 sq.m.) approx. 1ST FLOOR 457 sq.ft. (42.5 sq.m.) approx 2ND FLOOR 278 sq.ft. (25.9 sq.m.) approx.