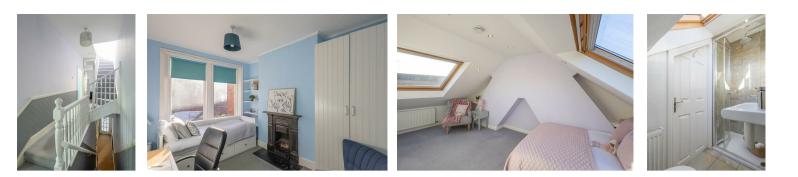

Offering 1,260 Sq. Ft, the accommodation briefly comprises: entrance lobby through to entrance hall, lounge with walk-in bay window and period fireplace, dining room again with period fireplace and stripped wooden floors through to kitchen. The first floor boasts an impressive full-width master bedroom, second double bedroom and family bathroom. To the second floor a converted third bedroom with dual aspect Velux rooflights and en-suite shower room. With a wealth of period charm and a delightful south-backing courtyard, this great home demands an early inspection!

Three Storey Terrace | Three Double Bedrooms | 1260 Sq. Ft (117.1m2) | Lounge | Dining Room | Kitchen | Impressive Full-Width Master Bedroom | Bathroom & En-Suite Shower Room | South Facing Courtyard | Great Location | Period Features | No Onward Chain | Council Tax Band B | EPC Rating: D