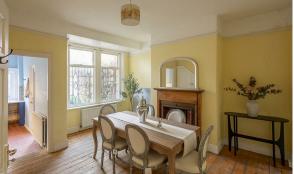

Offering 1,260 Sq. Ft, the accommodation briefly comprises: entrance lobby through to entrance hall, lounge with walk-in bay window and period fireplace, dining room again with period fireplace and stripped wooden floors through to kitchen. The first floor boasts an impressive full-width master bedroom, second double bedroom and family bathroom. To the second floor a converted third bedroom with dual aspect Velux rooflights and en-suite shower room. With a wealth of period charm and a delightful south-backing courtyard, this great home demands an early inspection!