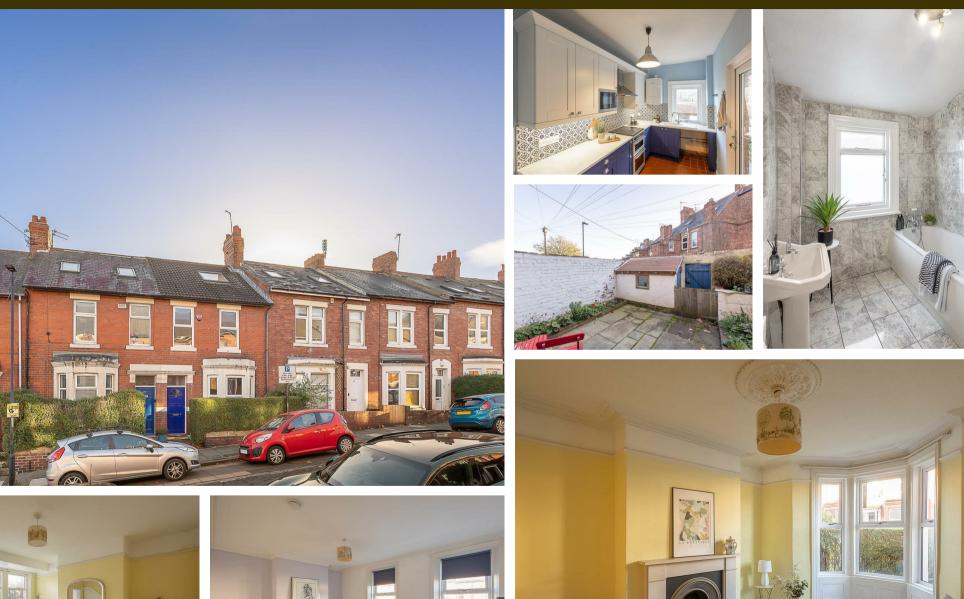

No Onward Chain! This three storey Victorian mid-terrace is packed with period features, enjoys a private south facing courtyard and is tucked away on Springbank Road, Sandyford. Springbank Road, close to Jesmond Dene, is also close to the local shops, cafes and restaurants and indeed the cafe culture, nightlife of Jesmond and Newcastle City Centre which are both also only a short walk away.

Offering 1,260 Sq. Ft, the accommodation briefly comprises: entrance lobby through to entrance hall, lounge with walk-in bay window and period fireplace, dining room again with period fireplace and stripped wooden floors through to kitchen. The first floor boasts an impressive full-width master bedroom, second double bedroom and family bathroom. To the second floor a converted third bedroom with dual aspect Velux rooflights and en-suite shower room. With a wealth of period charm and a delightful south-backing courtyard, this great home demands an early inspection!

Three Storey Terrace | Three Double Bedrooms | 1260 Sq. Ft (117.1m2) | Lounge | Dining Room | Kitchen | Impressive Full-Width Master Bedroom | Bathroom & En-Suite Shower Room | South Facing Courtyard | Great Location | Period Features | No Onward Chain | Council Tax Band B | EPC Rating: D