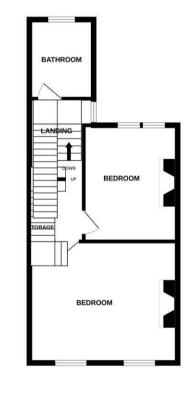

Offering 1,260 Sq. Ft, the accommodation briefly comprises: entrance lobby through to entrance hall, lounge with walk-in bay window and period fireplace, dining room again with period fireplace and stripped wooden floors through to kitchen. The first floor boasts an impressive full-width master bedroom, second double bedroom and family bathroom. To the second floor a converted third bedroom with dual aspect Velux rooflights and en-suite shower room. With a wealth of period charm and a delightful south-backing courtyard, this great home demands an early inspection!

GROUND FLOOR 493 sq.ft. (45.8 sq.m.) approx. 1ST FLOOR 457 sq.ft. (42.5 sq.m.) approx 2ND FLOOR 278 sq.ft. (25.9 sq.m.) approx.