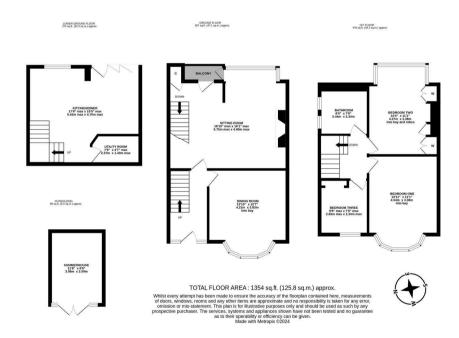

The accommodation briefly comprises: entrance hall with stairs to first floor; sitting room measuring close to 19ft with stairs to lower ground floor, storage cupboard, part walk in bay with balcony access and feature fireplace; dining room with walk in bay. The first floor landing gives access to; three bedrooms, bedrooms one and two both measuring 14ft with walk in bays and bedroom two with fitted wardrobe storage; family bathroom complete with three piece suite and dual windows. To the lower ground floor, a delightful 17ft kitchen diner with hardwood flooring, spot lighting and bi-fold doors leading out to the garden, kitchen area with a range of fitted units, hardwood work surfaces, some integrated appliances and breakfasting bar with spot lighting; utility room/WC. Externally, a gravelled front garden with a mixture of mature planting and a paved pathway. To the rear, a pretty tiered garden laid to a mixture of lawn and paving with steps leading down to a detached summerhouse with French doors, light and power, all enclosed with both wall and fenced boundaries. Early viewings are

advised to avoid disappointment!

1930's Semi-Detached | Three Bedrooms |
1,354 Sq ft (125.8m2) | Sitting Room |
Dining Room | Balcony | 17ft Kitchen
Diner | Utility Room/WC | Family
Bathroom | Front Garden | Tiered Rear
Garden with Detached Summerhouse | GCH
| Great Location | Open Aspect Views |
Council Tax Band D | EPC: D