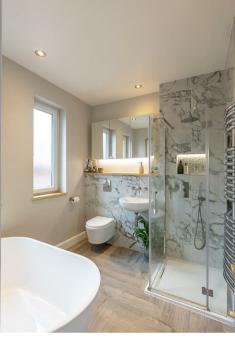

The accommodation briefly comprises: entrance hall with stairs to first floor; sitting room measuring close to 19ft with stairs to lower ground floor, storage cupboard, part walk in bay with balcony access and feature fireplace; dining room with walk in bay. The first floor landing gives access to; three bedrooms, bedrooms one and two both measuring 14ft with walk in bays and bedroom two with fitted wardrobe storage; family bathroom complete with three piece suite and dual windows. To the lower ground floor, a delightful 17ft kitchen diner with hardwood flooring, spot lighting and bi-fold doors leading out to the garden, kitchen area with a range of fitted units, hardwood work surfaces, some integrated appliances and breakfasting bar with spot lighting; utility room/WC. Externally, a gravelled front garden with a mixture of mature planting and a paved pathway. To the rear, a pretty tiered garden laid to a mixture of lawn and paving with steps leading down to a detached summerhouse with French doors, light and power, all enclosed with both wall and fenced boundaries. Early viewings are