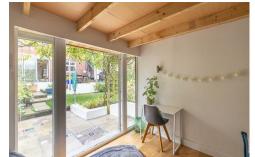

The accommodation briefly comprises: entrance hall with stairs to first floor; sitting room measuring close to 19ft with stairs to lower ground floor, storage cupboard, part walk in bay with balcony access and feature fireplace; dining room with walk in bay. The first floor landing gives access to; three bedrooms, bedrooms one and two both measuring 14ft with walk in bays and bedroom two with fitted wardrobe storage; family bathroom complete with three piece suite and dual windows. To the lower ground floor, a delightful 17ft kitchen diner with hardwood flooring, spot lighting and bi-fold doors leading out to the garden, kitchen area with a range of fitted units, hardwood work surfaces, some integrated appliances and breakfasting bar with spot lighting; utility room/WC. Externally, a gravelled front garden with a mixture of mature planting and a paved pathway. To the rear, a pretty tiered garden laid to a mixture of lawn and paving with steps leading down to a detached summerhouse with French doors, light and power, all enclosed with both wall and fenced boundaries. Early viewings are