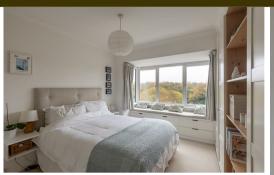

The accommodation briefly comprises: entrance hall with stairs to first floor; sitting room measuring close to 19ft with stairs to lower ground floor, storage cupboard, part walk in bay with balcony access and feature fireplace; dining room with walk in bay. The first floor landing gives access to; three bedrooms, bedrooms one and two both measuring 14ft with walk in bays and bedroom two with fitted wardrobe storage; family bathroom complete with three piece suite and dual windows. To the lower ground floor, a delightful 17ft kitchen diner with hardwood flooring, spot lighting and bi-fold doors leading out to the garden, kitchen area with a range of fitted units, hardwood work surfaces, some integrated appliances and breakfasting bar with spot lighting; utility room/WC. Externally, a gravelled front garden with a mixture of mature planting and a paved pathway. To the rear, a pretty tiered garden laid to a mixture of lawn and paving with steps leading down to a detached summerhouse with French doors, light and power, all enclosed with both wall and fenced boundaries. Early viewings are