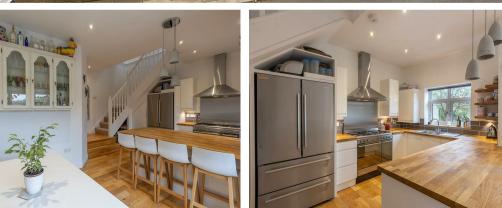

The accommodation briefly comprises: entrance hall with stairs to first floor; sitting room measuring close to 19ft with stairs to lower ground floor, storage cupboard, part walk in bay with balcony access and feature fireplace; dining room with walk in bay. The first floor landing gives access to; three bedrooms, bedrooms one and two both measuring 14ft with walk in bays and bedroom two with fitted wardrobe storage; family bathroom complete with three piece suite and dual windows. To the lower ground floor, a delightful 17ft kitchen diner with hardwood flooring, spot lighting and bi-fold doors leading out to the garden, kitchen area with a range of fitted units, hardwood work surfaces, some integrated appliances and breakfasting bar with spot lighting; utility room/WC. Externally, a gravelled front garden with a mixture of mature planting and a paved pathway. To the rear, a pretty tiered garden laid to a mixture of lawn and paving with steps leading down to a detached summerhouse with French doors, light and power, all enclosed with both wall and fenced boundaries. Early viewings are