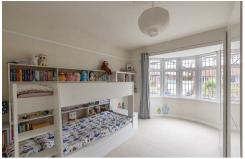

The accommodation briefly comprises: entrance hall with stairs to first floor; sitting room measuring close to 19ft with stairs to lower ground floor, storage cupboard, part walk in bay with balcony access and feature fireplace; dining room with walk in bay. The first floor landing gives access to; three bedrooms, bedrooms one and two both measuring 14ft with walk in bays and bedroom two with fitted wardrobe storage; family bathroom complete with three piece suite and dual windows. To the lower ground floor, a delightful 17ft kitchen diner with hardwood flooring, spot lighting and bi-fold doors leading out to the garden, kitchen area with a range of fitted units, hardwood work surfaces, some integrated appliances and breakfasting bar with spot lighting; utility room/WC. Externally, a gravelled front garden with a mixture of mature planting and a paved pathway. To the rear, a pretty tiered garden laid to a mixture of lawn and paving with steps leading down to a detached summerhouse with French doors, light and power, all enclosed with both wall and fenced boundaries. Early viewings are