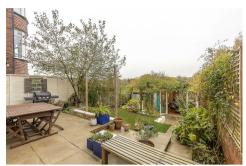

The accommodation briefly comprises: entrance hall with stairs to first floor; sitting room measuring close to 19ft with stairs to lower ground floor, storage cupboard, part walk in bay with balcony access and feature fireplace; dining room with walk in bay. The first floor landing gives access to; three bedrooms, bedrooms one and two both measuring 14ft with walk in bays and bedroom two with fitted wardrobe storage; family bathroom complete with three piece suite and dual windows. To the lower ground floor, a delightful 17ft kitchen diner with hardwood flooring, spot lighting and bi-fold doors leading out to the garden, kitchen area with a range of fitted units, hardwood work surfaces, some integrated appliances and breakfasting bar with spot lighting; utility room/WC. Externally, a gravelled front garden with a mixture of mature planting and a paved pathway. To the rear, a pretty tiered garden laid to a mixture of lawn and paving with steps leading down to a detached summerhouse with French doors, light and power, all enclosed with both wall and fenced boundaries. Early viewings are