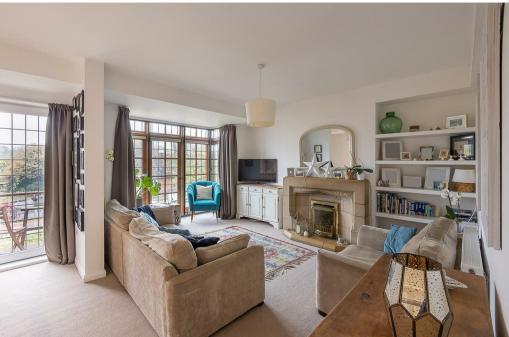

The accommodation briefly comprises: entrance hall with stairs to first floor; sitting room measuring close to 19ft with stairs to lower ground floor, storage cupboard, part walk in bay with balcony access and feature fireplace; dining room with walk in bay. The first floor landing gives access to; three bedrooms, bedrooms one and two both measuring 14ft with walk in bays and bedroom two with fitted wardrobe storage; family bathroom complete with three piece suite and dual windows. To the lower ground floor, a delightful 17ft kitchen diner with hardwood flooring, spot lighting and bi-fold doors leading out to the garden, kitchen area with a range of fitted units, hardwood work surfaces, some integrated appliances and breakfasting bar with spot lighting; utility room/WC. Externally, a gravelled front garden with a mixture of mature planting and a paved pathway. To the rear, a pretty tiered garden laid to a mixture of lawn and paving with steps leading down to a detached summerhouse with French doors, light and power, all enclosed with both wall and fenced boundaries. Early viewings are