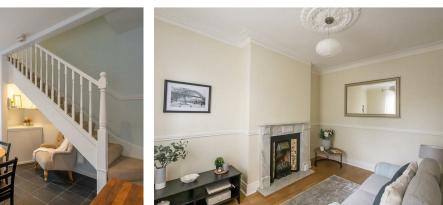

The accommodation briefly comprises: entrance through to kitchen diner with a range of fitted units, hardwood work surfaces, spot lighting, side door access to the yard and stairs to first floor; lounge with feature fireplace. The first floor landing gives access to two double bedrooms, both with fitted storage cupboards; bathroom complete with three piece suite. Externally, an enclosed yard with wall boundaries, storage building and roller shutter door access providing off street parking if required. Offered to the market with no onward chain, early viewings are advised!