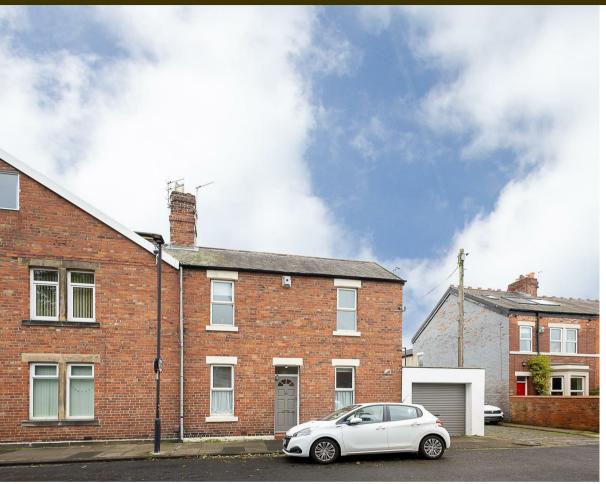

Well Presented with No Onward Chain! This delightful two bedroom end-terrace is ideally located on Woolsingham Road, Gosforth. Positioned just off Salters Road, Woolsingham Road is perfectly placed close local transport links and just a short walk to Gosforth High Street with its shops, cafe's and restaurants.

The accommodation briefly comprises: entrance through to kitchen diner with a range of fitted units, hardwood work surfaces, spot lighting, side door access to the yard and stairs to first floor; lounge with feature fireplace. The first floor landing gives access to two double bedrooms, both with fitted storage cupboards; bathroom complete with three piece suite. Externally, an enclosed yard with wall boundaries, storage building and roller shutter door access providing off street parking if required. Offered to the market with no onward chain, early viewings are advised!