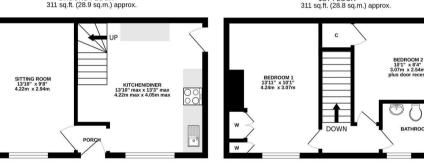

Two Bedroom End-Terrace | 634 Sq ft (634.5 Sq ft (58.9m2) | Lounge Kitchen Diner | Bathroom | Enclosed Yard | GCH | Freehold | Popular Location | No Onward Chain | Council Tax Band B | EPC: E

GROUND FLOOR

1ST FLOOR

Offers Over £210,000

IMPORTANT NOTE: These particulars and the descriptions and measurements herein do not constitute representation and whilst every effort has been made to ensure accuracy, this cannot be quaranteed.