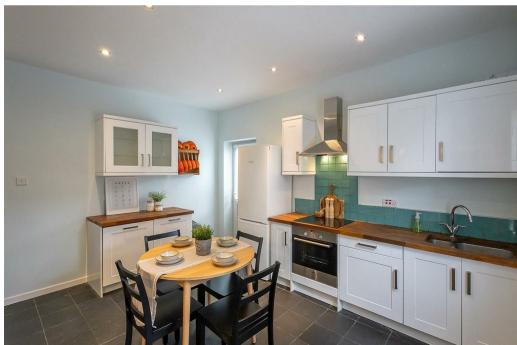

The accommodation briefly comprises: entrance through to kitchen diner with a range of fitted units, hardwood work surfaces, spot lighting, side door access to the yard and stairs to first floor; lounge with feature fireplace. The first floor landing gives access to two double bedrooms, both with fitted storage cupboards; bathroom complete with three piece suite. Externally, an enclosed yard with wall boundaries, storage building and roller shutter door access providing off street parking if required. Offered to the market with no onward chain, early viewings are advised!