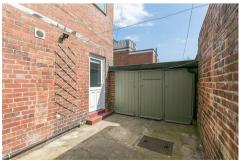

The accommodation briefly comprises: entrance through to kitchen diner with a range of fitted units, hardwood work surfaces, spot lighting, side door access to the yard and stairs to first floor; lounge with feature fireplace. The first floor landing gives access to two double bedrooms, both with fitted storage cupboards; bathroom complete with three piece suite. Externally, an enclosed yard with wall boundaries, storage building and roller shutter door access providing off street parking if required. Offered to the market with no onward chain, early viewings are advised!