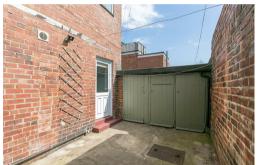

The accommodation briefly comprises: entrance through to kitchen diner with a range of fitted units, hardwood work surfaces, spot lighting, side door access to the yard and stairs to first floor; lounge with feature fireplace. The first floor landing gives access to two double bedrooms, both with fitted storage cupboards; bathroom complete with three piece suite. Externally, an enclosed yard with wall boundaries, storage building and roller shutter door access providing off street parking if required. Offered to the market with no onward chain, early viewings are advised!