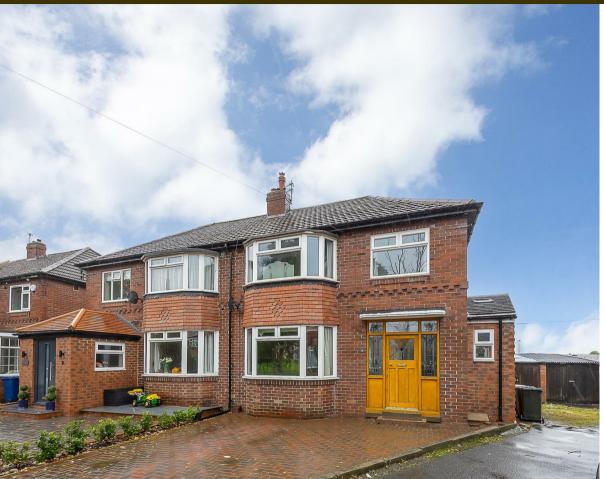

EXTENDED THREE BEDROOM SEMI-DETACHED FAMILY HOME with OPEN ASPECT VIEWS TO FRONT & REAR! This three bedroom, semi detached family home is ideally located on the west backing side of the popular Berkeley Square, Gosforth. Berkeley Square, a quiet cul-de-sac with a communal central green area, is perfectly placed close to excellent local schooling, the amenities and transport links of the Great North Road and is also a short walk to both Regent Centre Metro & Wansbeck Road Metro Stations providing easy access into Newcastle City Centre.

Well presented throughout, the accommodation briefly comprises: entrance hall with stairs to first floor; downstairs WC; 25ft lounge diner with dual aspect views including walk in bay and rear door access together with feature fireplace; an impressive 21ft open plan kitchen diner with spot lighting, dual aspect including bi-fold doors on to the garden, kitchen area with a range of fitted units, work surfaces and breakfasting island; utility room. The first floor landing gives access to; bedroom one with walk in bay and fitted wardrobe storage cupboards; bedroom two with open aspect views; bedroom three; family bathroom complete with three piece suite including a free standing bath and over head rainfall shower. Externally, a block paved driveway to the front providing off-street parking and to the rear, a west facing garden laid to both lawn and raised decking with fenced boundaries and open aspect views. Early viewings are advised to appreciate this great family home!