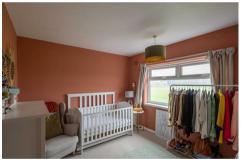

Well presented throughout, the accommodation briefly comprises: entrance hall with stairs to first floor; downstairs WC; 25ft lounge diner with dual aspect views including walk in bay and rear door access together with feature fireplace; an impressive 21ft open plan kitchen diner with spot lighting, dual aspect including bi-fold doors on to the garden, kitchen area with a range of fitted units, work surfaces and breakfasting island; utility room. The first floor landing gives access to; bedroom one with walk in bay and fitted wardrobe storage cupboards; bedroom two with open aspect views; bedroom three; family bathroom complete with three piece suite including a free standing bath and over head rainfall shower. Externally, a block paved driveway to the front providing off-street parking and to the rear, a west facing garden laid to both lawn and raised decking with fenced boundaries and open aspect views. Early viewings are advised to appreciate this great family home!