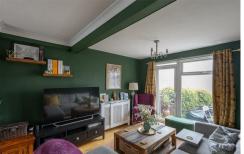

Well presented throughout, the accommodation briefly comprises: entrance hall with stairs to first floor; downstairs WC; 25ft lounge diner with dual aspect views including walk in bay and rear door access together with feature fireplace; an impressive 21ft open plan kitchen diner with spot lighting, dual aspect including bi-fold doors on to the garden, kitchen area with a range of fitted units, work surfaces and breakfasting island; utility room. The first floor landing gives access to; bedroom one with walk in bay and fitted wardrobe storage cupboards; bedroom two with open aspect views; bedroom three; family bathroom complete with three piece suite including a free standing bath and over head rainfall shower. Externally, a block paved driveway to the front providing off-street parking and to the rear, a west facing garden laid to both lawn and raised decking with fenced boundaries and open aspect views. Early viewings are advised to appreciate this great family home!