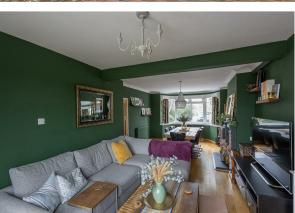

Well presented throughout, the accommodation briefly comprises: entrance hall with stairs to first floor; downstairs WC; 25ft lounge diner with dual aspect views including walk in bay and rear door access together with feature fireplace; an impressive 21ft open plan kitchen diner with spot lighting, dual aspect including bi-fold doors on to the garden, kitchen area with a range of fitted units, work surfaces and breakfasting island; utility room. The first floor landing gives access to; bedroom one with walk in bay and fitted wardrobe storage cupboards; bedroom two with open aspect views; bedroom three; family bathroom complete with three piece suite including a free standing bath and over head rainfall shower. Externally, a block paved driveway to the front providing off-street parking and to the rear, a west facing garden laid to both lawn and raised decking with fenced boundaries and open aspect views. Early viewings are advised to appreciate this great family home!