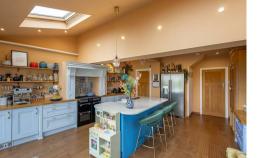

Well presented throughout, the accommodation briefly comprises: entrance hall with stairs to first floor; downstairs WC; 25ft lounge diner with dual aspect views including walk in bay and rear door access together with feature fireplace; an impressive 21ft open plan kitchen diner with spot lighting, dual aspect including bi-fold doors on to the garden, kitchen area with a range of fitted units, work surfaces and breakfasting island; utility room. The first floor landing gives access to; bedroom one with walk in bay and fitted wardrobe storage cupboards; bedroom two with open aspect views; bedroom three; family bathroom complete with three piece suite including a free standing bath and over head rainfall shower. Externally, a block paved driveway to the front providing off-street parking and to the rear, a west facing garden laid to both lawn and raised decking with fenced boundaries and open aspect views. Early viewings are advised to appreciate this great family home!