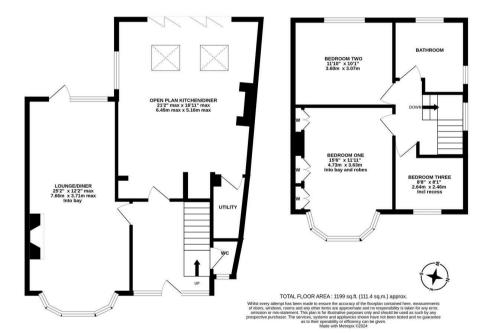

Extended Semi-Detached Family Home | 1,199 Sq ft (111.4m2) | 25ft Lounge Diner | Impressive 21ft Open Plan Kitchen Diner | Utility Room | Downstairs WC | Family Bathroom | Front Driveway | West Facing Rear Garden | Open Aspect Views to Front & Rear | GCH | Popular Location | Freehold | Council Tax Band | EPC:

GROUND FLOOR 727 sq.ft. (67.5 sq.m.) approx. 1ST FLOOR 473 sq.ft. (43.9 sq.m.) approx.

Offers Over £,335,000

IMPORTANT NOTE: These particulars and the descriptions and measurements herein do not constitute representation and whilst every effort has been made to ensure accuracy, this cannot be guaranteed.