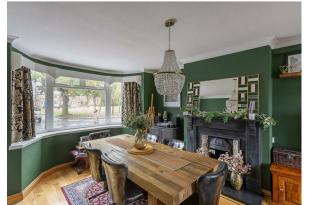

Well presented throughout, the accommodation briefly comprises: entrance hall with stairs to first floor; downstairs WC; 25ft lounge diner with dual aspect views including walk in bay and rear door access together with feature fireplace; an impressive 21ft open plan kitchen diner with spot lighting, dual aspect including bi-fold doors on to the garden, kitchen area with a range of fitted units, work surfaces and breakfasting island; utility room. The first floor landing gives access to; bedroom one with walk in bay and fitted wardrobe storage cupboards; bedroom two with open aspect views; bedroom three; family bathroom complete with three piece suite including a free standing bath and over head rainfall shower. Externally, a block paved driveway to the front providing off-street parking and to the rear, a west facing garden laid to both lawn and raised decking with fenced boundaries and open aspect views. Early viewings are advised to appreciate this great family home!