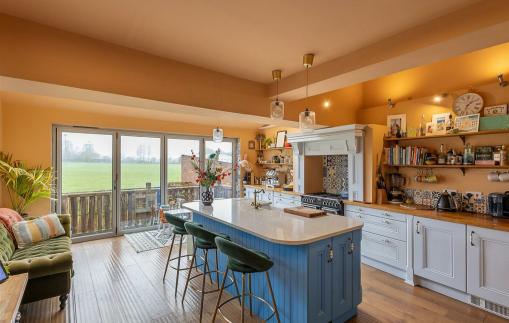

Well presented throughout, the accommodation briefly comprises: entrance hall with stairs to first floor; downstairs WC; 25ft lounge diner with dual aspect views including walk in bay and rear door access together with feature fireplace; an impressive 21ft open plan kitchen diner with spot lighting, dual aspect including bi-fold doors on to the garden, kitchen area with a range of fitted units, work surfaces and breakfasting island; utility room. The first floor landing gives access to; bedroom one with walk in bay and fitted wardrobe storage cupboards; bedroom two with open aspect views; bedroom three; family bathroom complete with three piece suite including a free standing bath and over head rainfall shower. Externally, a block paved driveway to the front providing off-street parking and to the rear, a west facing garden laid to both lawn and raised decking with fenced boundaries and open aspect views. Early viewings are advised to appreciate this great family home!