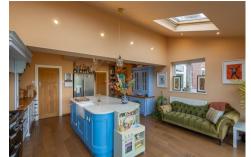

Well presented throughout, the accommodation briefly comprises: entrance hall with stairs to first floor; downstairs WC; 25ft lounge diner with dual aspect views including walk in bay and rear door access together with feature fireplace; an impressive 21ft open plan kitchen diner with spot lighting, dual aspect including bi-fold doors on to the garden, kitchen area with a range of fitted units, work surfaces and breakfasting island; utility room. The first floor landing gives access to; bedroom one with walk in bay and fitted wardrobe storage cupboards; bedroom two with open aspect views; bedroom three; family bathroom complete with three piece suite including a free standing bath and over head rainfall shower. Externally, a block paved driveway to the front providing off-street parking and to the rear, a west facing garden laid to both lawn and raised decking with fenced boundaries and open aspect views. Early viewings are advised to appreciate this great family home!