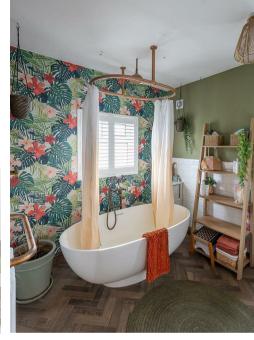

Well presented throughout, the accommodation briefly comprises: entrance hall with stairs to first floor; downstairs WC; 25ft lounge diner with dual aspect views including walk in bay and rear door access together with feature fireplace; an impressive 21ft open plan kitchen diner with spot lighting, dual aspect including bi-fold doors on to the garden, kitchen area with a range of fitted units, work surfaces and breakfasting island; utility room. The first floor landing gives access to; bedroom one with walk in bay and fitted wardrobe storage cupboards; bedroom two with open aspect views; bedroom three; family bathroom complete with three piece suite including a free standing bath and over head rainfall shower. Externally, a block paved driveway to the front providing off-street parking and to the rear, a west facing garden laid to both lawn and raised decking with fenced boundaries and open aspect views. Early viewings are advised to appreciate this great family home!