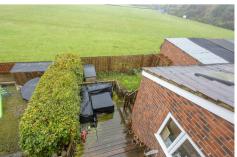

Well presented throughout, the accommodation briefly comprises: entrance hall with stairs to first floor; downstairs WC; 25ft lounge diner with dual aspect views including walk in bay and rear door access together with feature fireplace; an impressive 21ft open plan kitchen diner with spot lighting, dual aspect including bi-fold doors on to the garden, kitchen area with a range of fitted units, work surfaces and breakfasting island; utility room. The first floor landing gives access to; bedroom one with walk in bay and fitted wardrobe storage cupboards; bedroom two with open aspect views; bedroom three; family bathroom complete with three piece suite including a free standing bath and over head rainfall shower. Externally, a block paved driveway to the front providing off-street parking and to the rear, a west facing garden laid to both lawn and raised decking with fenced boundaries and open aspect views. Early viewings are advised to appreciate this great family home!