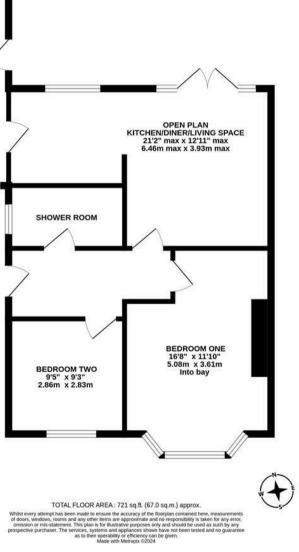

With spot lighting throughout, The accommodation briefly comprises: entrance hall; 21ft open plan kitchen diner and living space with dual windows including French doors leading out to the rear garden, kitchen area with a range of fitted units, work surfaces and some integrated appliances; shower room complete with three piece suite including walk in shower; two bedrooms, bedroom one with walk in bay; 16ft garage with additional storage cupboard and both front and side access. Externally, a paved front driveway with gravelled area, providing multi-vehicle off-street parking. To the rear, an enclosed garden laid to lawn with gravelled borders and a raised decked patio seating area. Offered to the market with no onward chain, early viewings are advised!

Stylish Semi-Detached Bungalow | Fully Refurbished | 721 Sq ft (67.0m2) | Two Bedrooms 21ft Kitchen Diner & Living Space | Shower Room | 16ft Garage | Front Driveway | Enclosed Rear Garden | GCH & DG | No Onward Chain | Freehold | Council Tax Band | EPC: D

## GROUND FLOOR 721 sq.ft. (67.0 sq.m.) approx. 5.08m x 2.23m

GARAGE

16'8" x 7'4"

arla | propertymark

aea | propertymari