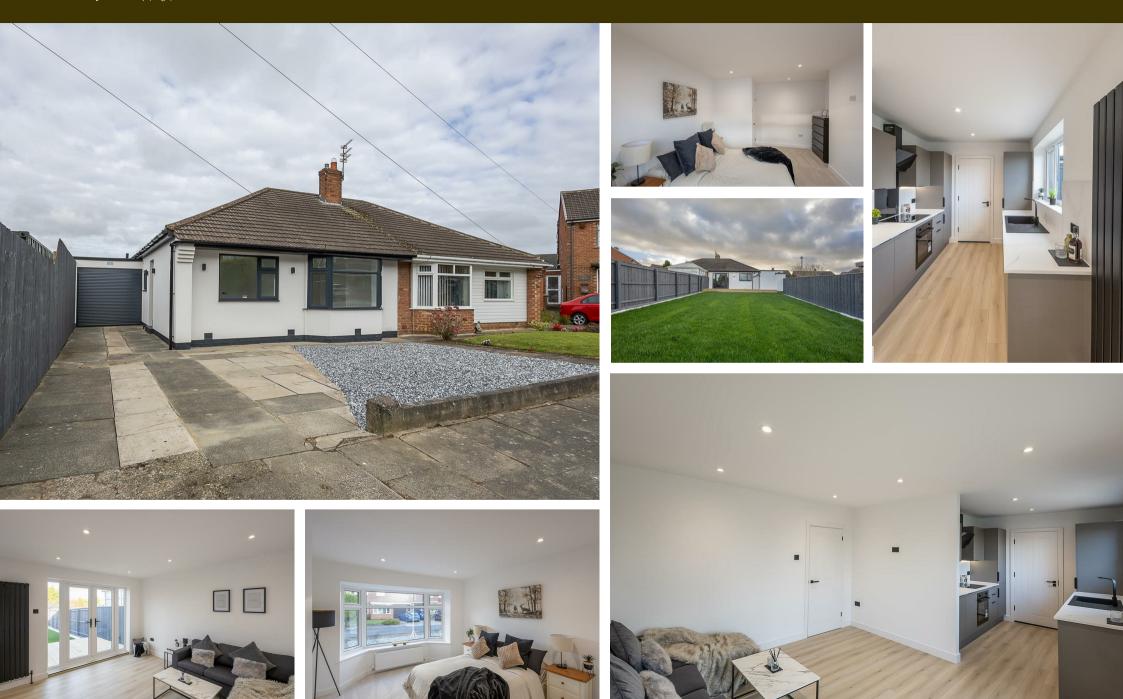

## FULLY REFURBISHED with STYLISH PRESENTATION and NO ONWARD CHAIN!

This two bedroom semi-detached bungalow is ideally located on Woodhorn Gardens, North Gosforth. Positioned off Coach Lane, Woodhorn Gardens is located close to the local shops and amenities of the Woodland Park Estate and is a short walk to Wideopen Front Street where there are excellent transport links to the city centre.

With spot lighting throughout, The accommodation briefly comprises: entrance hall; 21ft open plan kitchen diner and living space with dual windows including French doors leading out to the rear garden, kitchen area with a range of fitted units, work surfaces and some integrated appliances; shower room complete with three piece suite including walk in shower; two bedrooms, bedroom one with walk in bay; 16ft garage with additional storage cupboard and both front and side access. Externally, a paved front driveway with gravelled area, providing multi-vehicle off-street parking. To the rear, an enclosed garden laid to lawn with gravelled borders and a raised decked patio seating area. Offered to the market with no onward chain, early viewings are advised!

Stylish Semi-Detached Bungalow | Fully Refurbished | 721 Sq ft (67.0m2) | Two Bedrooms 21ft Kitchen Diner & Living Space | Shower Room | 16ft Garage | Front Driveway | Enclosed Rear Garden | GCH & DG | No Onward Chain | Freehold | Council Tax Band | EPC: D