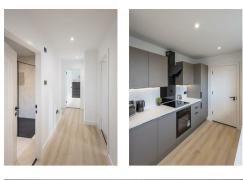

With spot lighting throughout, The accommodation briefly comprises: entrance hall; 21ft open plan kitchen diner and living space with dual windows including French doors leading out to the rear garden, kitchen area with a range of fitted units, work surfaces and some integrated appliances; shower room complete with three piece suite including walk in shower; two bedrooms, bedroom one with walk in bay; 16ft garage with additional storage cupboard and both front and side access. Externally, a paved front driveway with gravelled area, providing multi-vehicle off-street parking. To the rear, an enclosed garden laid to lawn with gravelled borders and a raised decked patio seating area. Offered to the market with no onward chain, early viewings are advised!