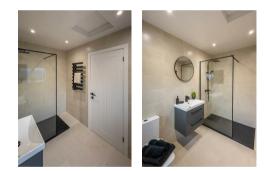

With spot lighting throughout, The accommodation briefly comprises: entrance hall; 21ft open plan kitchen diner and living space with dual windows including French doors leading out to the rear garden, kitchen area with a range of fitted units, work surfaces and some integrated appliances; shower room complete with three piece suite including walk in shower; two bedrooms, bedroom one with walk in bay; 16ft garage with additional storage cupboard and both front and side access. Externally, a paved front driveway with gravelled area, providing multi-vehicle off-street parking. To the rear, an enclosed garden laid to lawn with gravelled borders and a raised decked patio seating area. Offered to the market with no onward chain, early viewings are advised!

Stylish Semi-Detached Bungalow | Fully Refurbished | 721 Sq ft (67.0m2) | Two Bedrooms 21ft Kitchen Diner & Living Space | Shower Room | 16ft Garage | Front Driveway | Enclosed Rear Garden | GCH & DG | No Onward Chain | Freehold | Council Tax Band | EPC: D