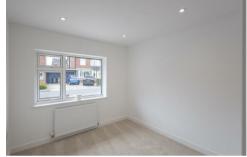

With spot lighting throughout, The accommodation briefly comprises: entrance hall; 21ft open plan kitchen diner and living space with dual windows including French doors leading out to the rear garden, kitchen area with a range of fitted units, work surfaces and some integrated appliances; shower room complete with three piece suite including walk in shower; two bedrooms, bedroom one with walk in bay; 16ft garage with additional storage cupboard and both front and side access. Externally, a paved front driveway with gravelled area, providing multi-vehicle off-street parking. To the rear, an enclosed garden laid to lawn with gravelled borders and a raised decked patio seating area. Offered to the market with no onward chain, early viewings are advised!