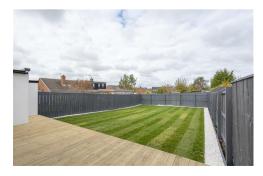

With spot lighting throughout, The accommodation briefly comprises: entrance hall; 21ft open plan kitchen diner and living space with dual windows including French doors leading out to the rear garden, kitchen area with a range of fitted units, work surfaces and some integrated appliances; shower room complete with three piece suite including walk in shower; two bedrooms, bedroom one with walk in bay; 16ft garage with additional storage cupboard and both front and side access. Externally, a paved front driveway with gravelled area, providing multi-vehicle off-street parking. To the rear, an enclosed garden laid to lawn with gravelled borders and a raised decked patio seating area. Offered to the market with no onward chain, early viewings are advised!

Stylish Semi-Detached Bungalow | Fully Refurbished | 721 Sq ft (67.0m2) | Two Bedrooms 21ft Kitchen Diner & Living Space | Shower Room | 16ft Garage | Front Driveway | Enclosed Rear Garden | GCH & DG | No Onward Chain | Freehold | Council Tax Band | EPC: D