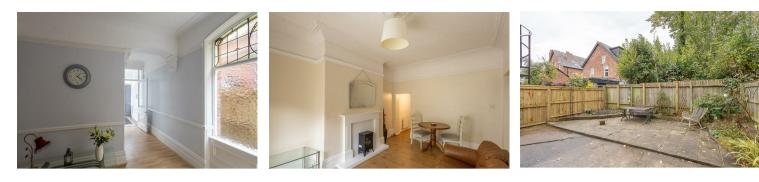

The accommodation briefly comprises: entrance hall with storage cupboard, open to lounge diner with feature fireplace, storage cupboard and French doors leading out to the communal garden; kitchen with fitted units, work surfaces, storage cupboard, dual aspect windows and side door access to the communal garden; double bedroom measuring 15ft with walk in bay and fitted wardrobe storage cupboard; bathroom complete with three piece suite. Externally, a generous communal rear garden with a paved patio seating area together with raised planting and fenced boundaries. Offered to the market with no onward chain, early viewings are advised!