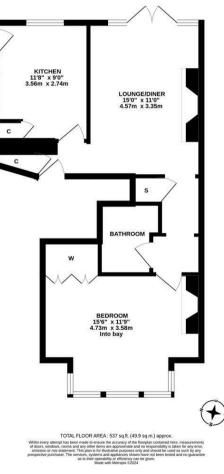

Ground Floor Conversion Apartment | One Double Bedroom | 537 Sq ft (49.9m2) | Lounge Diner | Kitchen | Bathroom | Communal Rear Garden | GCH | Close to Jesmond Dene | Leasehold with 967 Years Remaining | Service Charge £600 Per Annum | Council Tax Band A | EPC: D

GROUND FLOOR 537 sq.ft. (49.9 sq.m.) approx.

Offers Over £160,000

IMPORTANT NOTE: These particulars and the descriptions and measurements herein do not constitute representation and whilst every effort has been made to ensure accuracy, this cannot be guaranteed.