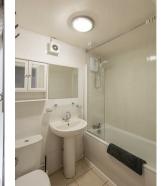

The accommodation briefly comprises: entrance hall with storage cupboard, open to lounge diner with feature fireplace, storage cupboard and French doors leading out to the communal garden; kitchen with fitted units, work surfaces, storage cupboard, dual aspect windows and side door access to the communal garden; double bedroom measuring 15ft with walk in bay and fitted wardrobe storage cupboard; bathroom complete with three piece suite. Externally, a generous communal rear garden with a paved patio seating area together with raised planting and fenced boundaries. Offered to the market with no onward chain, early viewings are advised!