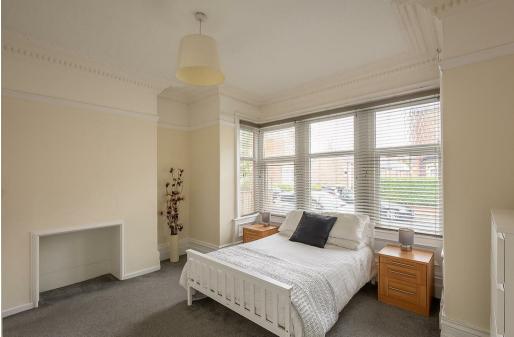

The accommodation briefly comprises: entrance hall with storage cupboard, open to lounge diner with feature fireplace, storage cupboard and French doors leading out to the communal garden; kitchen with fitted units, work surfaces, storage cupboard, dual aspect windows and side door access to the communal garden; double bedroom measuring 15ft with walk in bay and fitted wardrobe storage cupboard; bathroom complete with three piece suite. Externally, a generous communal rear garden with a paved patio seating area together with raised planting and fenced boundaries. Offered to the market with no onward chain, early viewings are advised!