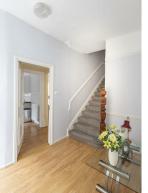

The accommodation briefly comprises: entrance hall with storage cupboard, open to lounge diner with feature fireplace, storage cupboard and French doors leading out to the communal garden; kitchen with fitted units, work surfaces, storage cupboard, dual aspect windows and side door access to the communal garden; double bedroom measuring 15ft with walk in bay and fitted wardrobe storage cupboard; bathroom complete with three piece suite. Externally, a generous communal rear garden with a paved patio seating area together with raised planting and fenced boundaries. Offered to the market with no onward chain, early viewings are advised!