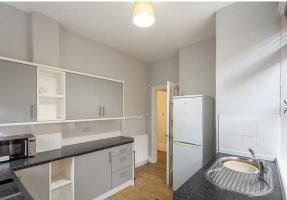

The accommodation briefly comprises: entrance hall with storage cupboard, open to lounge diner with feature fireplace, storage cupboard and French doors leading out to the communal garden; kitchen with fitted units, work surfaces, storage cupboard, dual aspect windows and side door access to the communal garden; double bedroom measuring 15ft with walk in bay and fitted wardrobe storage cupboard; bathroom complete with three piece suite. Externally, a generous communal rear garden with a paved patio seating area together with raised planting and fenced boundaries. Offered to the market with no onward chain, early viewings are advised!