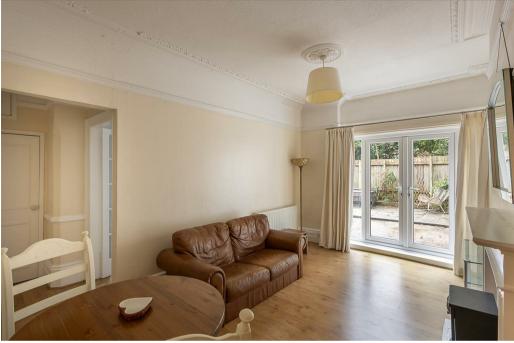

The accommodation briefly comprises: entrance hall with storage cupboard, open to lounge diner with feature fireplace, storage cupboard and French doors leading out to the communal garden; kitchen with fitted units, work surfaces, storage cupboard, dual aspect windows and side door access to the communal garden; double bedroom measuring 15ft with walk in bay and fitted wardrobe storage cupboard; bathroom complete with three piece suite. Externally, a generous communal rear garden with a paved patio seating area together with raised planting and fenced boundaries. Offered to the market with no onward chain, early viewings are advised!