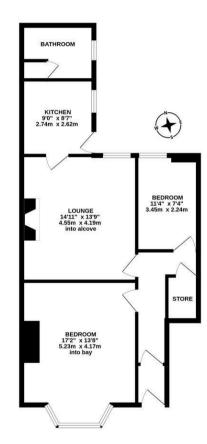

GROUND FLOOR 711 sq.ft. (66.0 sq.m.) approx.

TOTAL FLOOR AREA: 711 sq.ft. (66.0 sq.m.) approx. Whits every attempt has been made to ensure the accuracy of the floopfan contained here, measurement of doers, window, notem and any other times are approximate and no responsibility prospective purchaser. The sensoes, systems and applications show have not been tested and no guarante as to their operating or efficiency can be given.