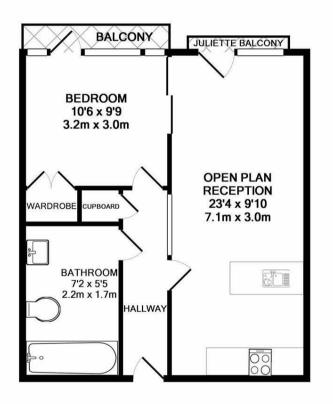

## TOTAL APPROX. FLOOR AREA 474 SQ.FT. (44.0 SQ.M.)

Whilst every attempt has been made to ensure the accuracy of the floor plan contained here, measurements of doors, windows, rooms and any other items are approximate and no responsibility is taken for any error, omission, or mis-statement. This plan is for illustrative purposes only and should be used as such by any prospective purchaser. The services, systems and appliances shown have not been tested and no guarantee as to their operability or efficiency can be given Made with Metropix ©2018