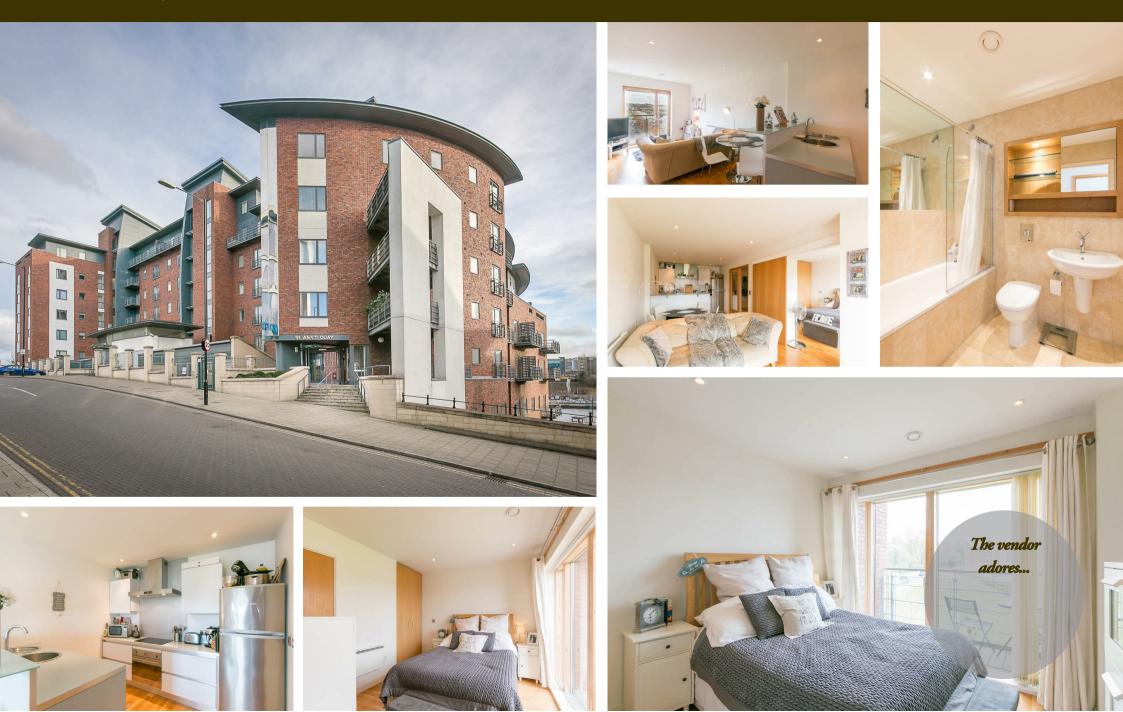

## \*\*AVAILABLE NOVEMBER 2024\*\* \*\*STUNNING RIVER VIEWS\*\* \*\*OFF STREET PARKING, WATER RATES & ON SITE CONCIERGE\*\*

\*\*FURNISHED\*\* A fantastic modern sixth floor apartment with stunning views of Newcastle's famous Quayside! Found in the St Anns Quay development, this property offers a fabulous open plan reception, off street allocated parking and is tastefully furnished throughout!

The property briefly comprises a secure gated communal entrance with secure telephone entry system and lift access to all floors. The apartment itself, found on the sixth floor, has an entrance hallway with utility storage cupboard. An open plan reception comprising fully kitted out modern fitted kitchen with appliances including a dishwasher & washer/dryer, also a lounge/ diner area with Juliette balcony looking out on to the River Tyne. There is a spacious double bedroom with fitted wardrobe space, sliding doors leading to the lounge and a private balcony looking out on to the Quayside. Finally there is also a plush Travertine tiled bathroom WC. With electric heating and double glazed windows throughout, as well as an allocated off street parking space provided in nearby car park.

Available 10th November 2024 | £1,195pcm | Sixth Floor Apartment | 474 Sq. ft (44.0 m2) | Allocated Off Street Parking | One Double Bedroom With Balcony | Open Plan Reception With Juliette Balcony | Modern Fitted Kitchen | Stunning Views of Newcastle Quayside | Plush Bathroom WC | Furnished | DG | Electric Heating | Secure Gated Communal Entry | Lift Access To All Floors | Highly Sought After Location | Water Rates Included | Council Tax Band: B | EPC Rating: B