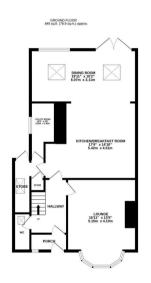

Boasting over 1,800 Sq ft and set over three floors, the accommodation briefly comprises: entrance porch through to entrance hall with stairs to first floor; lounge with walk in bay, stripped wood flooring, feature wood burning stove and exposed brick chimney breast; an impressive kitchen breakfast room measuring 17ft, with a range of fitted units, granite work surfaces, some integrated appliances, breakfasting island, spot lighting and tiled flooring, open to dining room measuring almost 20ft, with two sky lights and French doors leading out to the rear yard; utility room, store with rear door access and additional under-stairs storage; downstairs WC; the first floor landing gives access to three bedrooms, bedrooms one and two both comfortable doubles and bedroom one with walk in bay; family bathroom complete with four piece suite and spot lighting. The second floor landing with sky light gives access to a 23ft bedroom with dual aspect windows, Eaves storage and access to en-suite facilities. Externally, a block paved front driveway providing offstreet parking and to the rear, an enclosed yard, paved with raised planters, wall boundaries and gated access to the rear service lane. Offered to the market with no