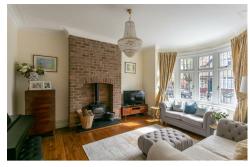

Boasting over 1,800 Sq ft and set over three floors, the accommodation briefly comprises: entrance porch through to entrance hall with stairs to first floor; lounge with walk in bay, stripped wood flooring, feature wood burning stove and exposed brick chimney breast; an impressive kitchen breakfast room measuring 17ft, with a range of fitted units, granite work surfaces, some integrated appliances, breakfasting island, spot lighting and tiled flooring, open to dining room measuring almost 20ft, with two sky lights and French doors leading out to the rear yard; utility room, store with rear door access and additional under-stairs storage; downstairs WC; the first floor landing gives access to three bedrooms, bedrooms one and two both comfortable doubles and bedroom one with walk in bay; family bathroom complete with four piece suite and spot lighting. The second floor landing with sky light gives access to a 23ft bedroom with dual aspect windows, Eaves storage and access to en-suite facilities. Externally, a block paved front driveway providing offstreet parking and to the rear, an enclosed yard, paved with raised planters, wall boundaries and gated access to the rear service lane. Offered to the market with no