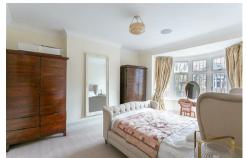

Boasting over 1,800 Sq ft and set over three floors, the accommodation briefly comprises: entrance porch through to entrance hall with stairs to first floor; lounge with walk in bay, stripped wood flooring, feature wood burning stove and exposed brick chimney breast; an impressive kitchen breakfast room measuring 17ft, with a range of fitted units, granite work surfaces, some integrated appliances, breakfasting island, spot lighting and tiled flooring, open to dining room measuring almost 20ft, with two sky lights and French doors leading out to the rear yard; utility room, store with rear door access and additional under-stairs storage; downstairs WC; the first floor landing gives access to three bedrooms, bedrooms one and two both comfortable doubles and bedroom one with walk in bay; family bathroom complete with four piece suite and spot lighting. The second floor landing with sky light gives access to a 23ft bedroom with dual aspect windows, Eaves storage and access to en-suite facilities. Externally, a block paved front driveway providing offstreet parking and to the rear, an enclosed yard, paved with raised planters, wall boundaries and gated access to the rear service lane. Offered to the market with no