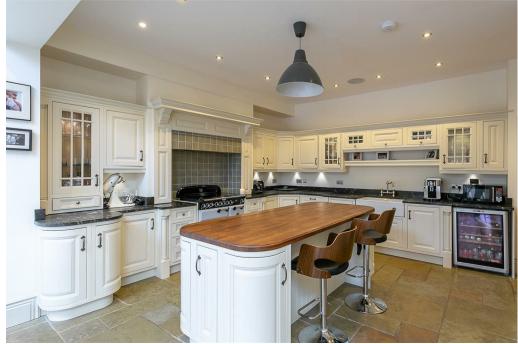

Boasting over 1,800 Sq ft and set over three floors, the accommodation briefly comprises: entrance porch through to entrance hall with stairs to first floor; lounge with walk in bay, stripped wood flooring, feature wood burning stove and exposed brick chimney breast; an impressive kitchen breakfast room measuring 17ft, with a range of fitted units, granite work surfaces, some integrated appliances, breakfasting island, spot lighting and tiled flooring, open to dining room measuring almost 20ft, with two sky lights and French doors leading out to the rear yard; utility room, store with rear door access and additional under-stairs storage; downstairs WC; the first floor landing gives access to three bedrooms, bedrooms one and two both comfortable doubles and bedroom one with walk in bay; family bathroom complete with four piece suite and spot lighting. The second floor landing with sky light gives access to a 23ft bedroom with dual aspect windows, Eaves storage and access to en-suite facilities. Externally, a block paved front driveway providing offstreet parking and to the rear, an enclosed yard, paved with raised planters, wall boundaries and gated access to the rear service lane. Offered to the market with no