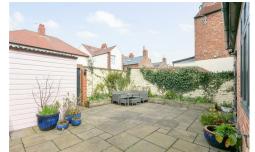

Boasting over 1,800 Sq ft and set over three floors, the accommodation briefly comprises: entrance porch through to entrance hall with stairs to first floor; lounge with walk in bay, stripped wood flooring, feature wood burning stove and exposed brick chimney breast; an impressive kitchen breakfast room measuring 17ft, with a range of fitted units, granite work surfaces, some integrated appliances, breakfasting island, spot lighting and tiled flooring, open to dining room measuring almost 20ft, with two sky lights and French doors leading out to the rear yard; utility room, store with rear door access and additional under-stairs storage; downstairs WC; the first floor landing gives access to three bedrooms, bedrooms one and two both comfortable doubles and bedroom one with walk in bay; family bathroom complete with four piece suite and spot lighting. The second floor landing with sky light gives access to a 23ft bedroom with dual aspect windows, Eaves storage and access to en-suite facilities. Externally, a block paved front driveway providing offstreet parking and to the rear, an enclosed yard, paved with raised planters, wall boundaries and gated access to the rear service lane. Offered to the market with no