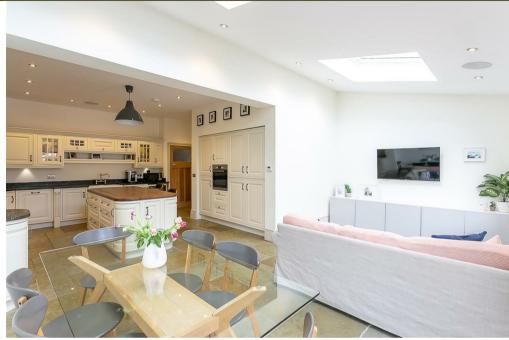

Boasting over 1,800 Sq ft and set over three floors, the accommodation briefly comprises: entrance porch through to entrance hall with stairs to first floor; lounge with walk in bay, stripped wood flooring, feature wood burning stove and exposed brick chimney breast; an impressive kitchen breakfast room measuring 17ft, with a range of fitted units, granite work surfaces, some integrated appliances, breakfasting island, spot lighting and tiled flooring, open to dining room measuring almost 20ft, with two sky lights and French doors leading out to the rear yard; utility room, store with rear door access and additional under-stairs storage; downstairs WC; the first floor landing gives access to three bedrooms, bedrooms one and two both comfortable doubles and bedroom one with walk in bay; family bathroom complete with four piece suite and spot lighting. The second floor landing with sky light gives access to a 23ft bedroom with dual aspect windows, Eaves storage and access to en-suite facilities. Externally, a block paved front driveway providing offstreet parking and to the rear, an enclosed yard, paved with raised planters, wall boundaries and gated access to the rear service lane. Offered to the market with no