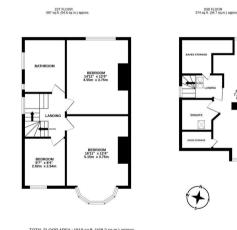

Boasting over 1,800 Sq ft and set over three floors, the accommodation briefly comprises: entrance porch through to entrance hall with stairs to first floor; lounge with walk in bay, stripped wood flooring, feature wood burning stove and exposed brick chimney breast; an impressive kitchen breakfast room measuring 17ft, with a range of fitted units, granite work surfaces, some integrated appliances, breakfasting island, spot lighting and tiled flooring, open to dining room measuring almost 20ft, with two sky lights and French doors leading out to the rear yard; utility room, store with rear door access and additional under-stairs storage; downstairs WC; the first floor landing gives access to three bedrooms, bedrooms one and two both comfortable doubles and bedroom one with walk in bay; family bathroom complete with four piece suite and spot lighting. The second floor landing with sky light gives access to a 23ft bedroom with dual aspect windows, Eaves storage and access to en-suite facilities. Externally, a block paved front driveway providing offstreet parking and to the rear, an enclosed yard, paved with raised planters, wall boundaries and gated access to the rear service lane. Offered to the market with no