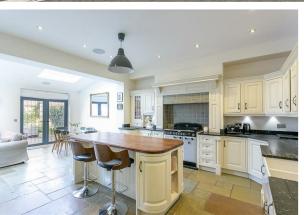

Boasting over 1,800 Sq ft and set over three floors, the accommodation briefly comprises: entrance porch through to entrance hall with stairs to first floor; lounge with walk in bay, stripped wood flooring, feature wood burning stove and exposed brick chimney breast; an impressive kitchen breakfast room measuring 17ft, with a range of fitted units, granite work surfaces, some integrated appliances, breakfasting island, spot lighting and tiled flooring, open to dining room measuring almost 20ft, with two sky lights and French doors leading out to the rear yard; utility room, store with rear door access and additional under-stairs storage; downstairs WC; the first floor landing gives access to three bedrooms, bedrooms one and two both comfortable doubles and bedroom one with walk in bay; family bathroom complete with four piece suite and spot lighting. The second floor landing with sky light gives access to a 23ft bedroom with dual aspect windows, Eaves storage and access to en-suite facilities. Externally, a block paved front driveway providing offstreet parking and to the rear, an enclosed yard, paved with raised planters, wall boundaries and gated access to the rear service lane. Offered to the market with no