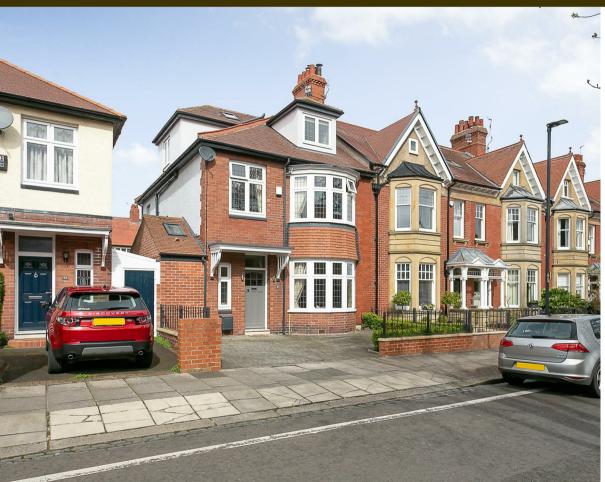

With no onward chain, a delightful Edwardian semi located in the heart of Gosforth's Conservation Area. Close to excellent local schools, Oaklands, is ideally placed within walking distance to Gosforth High Street and the Newcastle moors.

Boasting over 1,800 Sq ft and set over three floors, the accommodation briefly comprises: entrance porch through to entrance hall with stairs to first floor; lounge with walk in bay, stripped wood flooring, feature wood burning stove and exposed brick chimney breast; an impressive kitchen breakfast room measuring 17ft, with a range of fitted units, granite work surfaces, some integrated appliances, breakfasting island, spot lighting and tiled flooring, open to dining room measuring almost 20ft, with two sky lights and French doors leading out to the rear yard; utility room, store with rear door access and additional under-stairs storage; downstairs WC; the first floor landing gives access to three bedrooms, bedrooms one and two both comfortable doubles and bedroom one with walk in bay; family bathroom complete with four piece suite and spot lighting. The second floor landing with sky light gives access to a 23ft bedroom with dual aspect windows, Eaves storage and access to en-suite facilities. Externally, a block paved front driveway providing offstreet parking and to the rear, an enclosed yard, paved with raised planters, wall boundaries and gated access to the rear service lane. Offered to the market with no