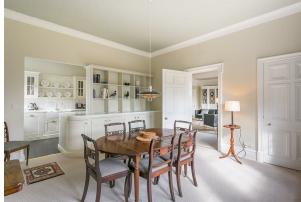

shared balcony and a single garage located in

a detached block.

Well presented throughout and boasting in excess of 1,500 Sq. ft, the accommodation briefly comprises; impressive communal entrance with staircase to first floor, reception hallway, a magnificent 25ft drawing room with access to balcony, dining room with views to the rear garden and open plan to kitchen with hand-painted units, marble worktops and integrated appliances, three bedrooms, stylish en-suite to master and luxurious bathroom.