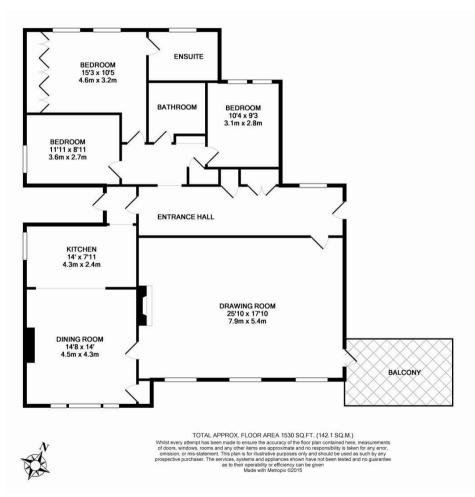

shared balcony and a single garage located in

a detached block.

Well presented throughout and boasting in excess of 1,500 Sq. ft, the accommodation briefly comprises; impressive communal entrance with staircase to first floor, reception hallway, a magnificent 25ft drawing room with access to balcony, dining room with views to the rear garden and open plan to kitchen with hand-painted units, marble worktops and integrated appliances, three bedrooms, stylish en-suite to master and luxurious bathroom.

location.

Available Immediately | £2,400pcm |
Prestigious First Floor Conversion | 1,530
Sq. ft (142.1) | Three Bedrooms | 25ft
Drawing Room | South Facing Balcony |
Kitchen open to Dining Room | Stylish EnSuite & Family Bathroom | Separate WC |
Extensive Communal Gardens | Garage &
Off Street Parking | Fantastic Location |
Unfurnished | Council Tax Band: E | EPC
Rating: C