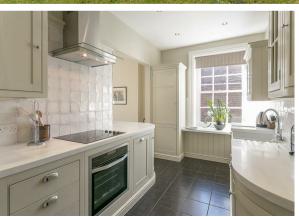

shared balcony and a single garage located in

a detached block.

Well presented throughout and boasting in excess of 1,500 Sq. ft, the accommodation briefly comprises; impressive communal entrance with staircase to first floor, reception hallway, a magnificent 25ft drawing room with access to balcony, dining room with views to the rear garden and open plan to kitchen with hand-painted units, marble worktops and integrated appliances, three bedrooms, stylish en-suite to master and luxurious bathroom.