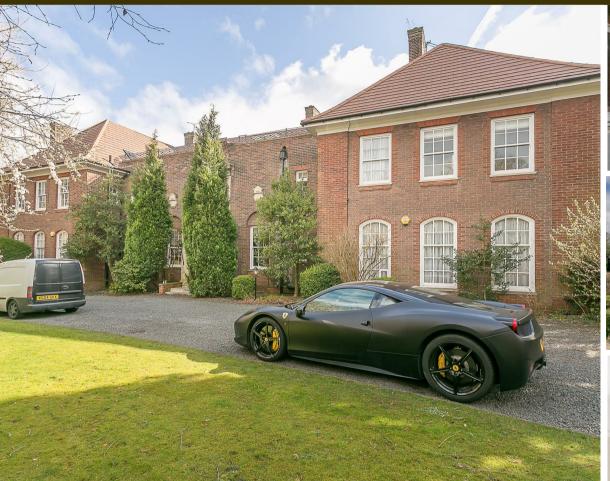

\*\*AVAILABLE IMMEDIATELY\*\*

\*\*STUNNING APARTMENT\*\*

\*\*UNFURNISHED\*\* A rare opportunity to rent a three bedroom, first floor apartment within this exclusive mansion house conversion located on this prestigious residential road in Jesmond. Dene Grange provides a beautiful and grand setting, with stunning, communal lawned gardens, a stone pillared entrance with gravel driveway, with the apartment benefiting from a south facing

shared balcony and a single garage located in

a detached block.

Well presented throughout and boasting in excess of 1,500 Sq. ft, the accommodation briefly comprises; impressive communal entrance with staircase to first floor, reception hallway, a magnificent 25ft drawing room with access to balcony, dining room with views to the rear garden and open plan to kitchen with hand-painted units, marble worktops and integrated appliances, three bedrooms, stylish en-suite to master and luxurious bathroom.