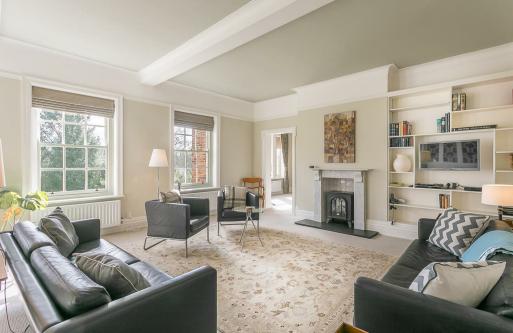

shared balcony and a single garage located in

a detached block.

Well presented throughout and boasting in excess of 1,500 Sq. ft, the accommodation briefly comprises; impressive communal entrance with staircase to first floor, reception hallway, a magnificent 25ft drawing room with access to balcony, dining room with views to the rear garden and open plan to kitchen with hand-painted units, marble worktops and integrated appliances, three bedrooms, stylish en-suite to master and luxurious bathroom.