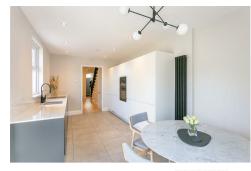

With almost 1,400 sq ft, the accommodation briefly comprises: entrance lobby through to entrance hall with stairs to first floor and under-stairs WC; lounge with walk in bay, feature wood burning stove and fitted alcove storage; dining room with dual windows; kitchen diner measuring close to 19ft, with fitted units, work surfaces, some integrated appliances, dual windows and French doors leading out to the rear yard. The split level first floor landing gives access to; bedroom one, an impressive full-width room measuring 18ft, with three windows and fitted wardrobe storage; bedroom two with fitted wardrobe storage; bedroom three; family bathroom complete with three piece suite and spot lighting. Externally, a front town garden and a delightful west facing rear yard, enclosed with rendered walls, tiled flooring and gated access to the rear service lane. Early viewings are advised to appreciate this great home!