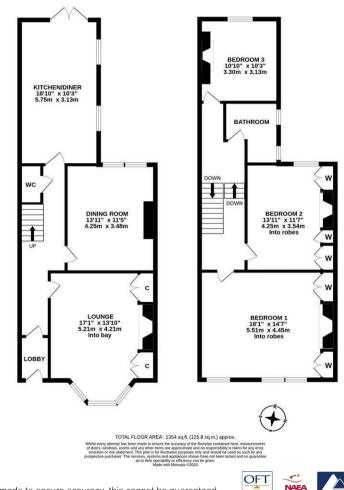

With almost 1,400 sq ft, the accommodation briefly comprises: entrance lobby through to entrance hall with stairs to first floor and under-stairs WC; lounge with walk in bay, feature wood burning stove and fitted alcove storage; dining room with dual windows; kitchen diner measuring close to 19ft, with fitted units, work surfaces, some integrated appliances, dual windows and French doors leading out to the rear yard. The split level first floor landing gives access to; bedroom one, an impressive full-width room measuring 18ft, with three windows and fitted wardrobe storage; bedroom two with fitted wardrobe storage; bedroom three; family bathroom complete with three piece suite and spot lighting. Externally, a front town garden and a delightful west facing rear yard, enclosed with rendered walls, tiled flooring and gated access to the rear service lane. Early viewings are advised to appreciate this great home!

GROUND FLOOR 692 sq.ft. (64.3 sq.m.) approx 1ST FLOOR 662 sq.ft. (61.5 sq.m.) approx

The Prop

Misrepresentation Act 1967. These particulars and the descriptions and measurements herein do not constitute representation and whilst every effort has been made to ensure accuracy, this cannot be guaranteed.