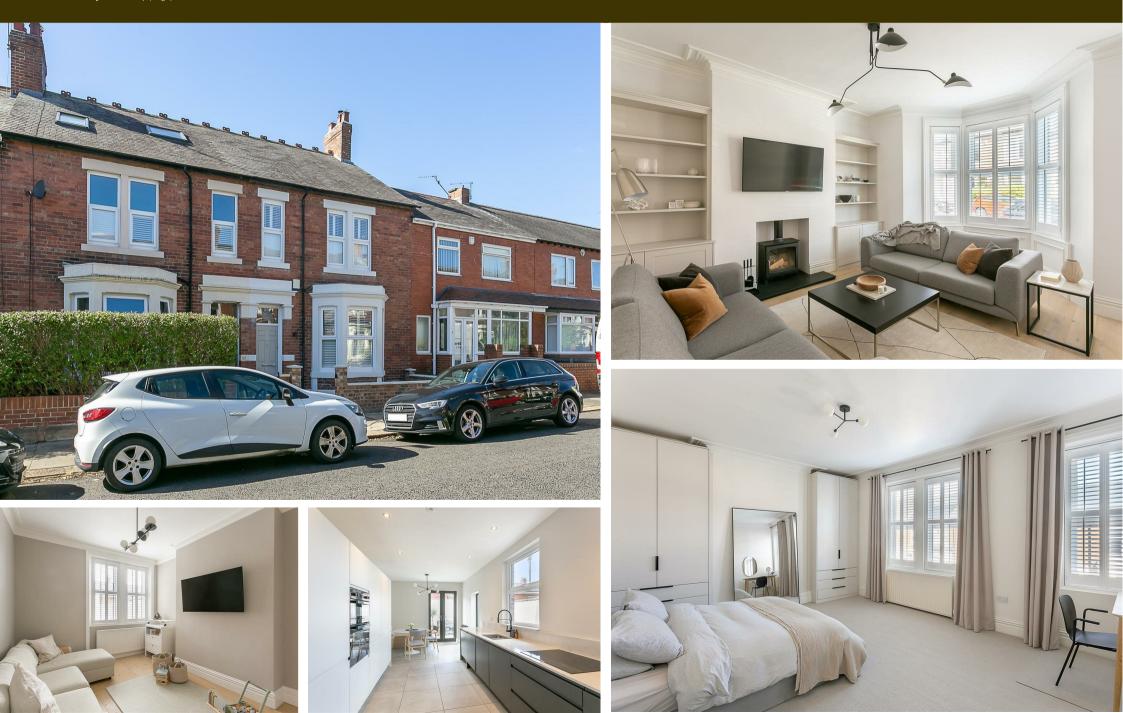

With almost 1,400 sq ft, the accommodation briefly comprises: entrance lobby through to entrance hall with stairs to first floor and under-stairs WC; lounge with walk in bay, feature wood burning stove and fitted alcove storage; dining room with dual windows; kitchen diner measuring close to 19ft, with fitted units, work surfaces, some integrated appliances, dual windows and French doors leading out to the rear yard. The split level first floor landing gives access to; bedroom one, an impressive full-width room measuring 18ft, with three windows and fitted wardrobe storage; bedroom two with fitted wardrobe storage; bedroom three; family bathroom complete with three piece suite and spot lighting. Externally, a front town garden and a delightful west facing rear yard, enclosed with rendered walls, tiled flooring and gated access to the rear service lane. Early viewings are advised to appreciate this great home!

Super Stylish Edwardian Terrace | 1,54 Sq ft (125.8m2) | Three Bedrooms | Lounge |

Dining Room | Kitchen/Diner | Impressive Full-Width Bedroom | Bathroom | Town Garden & West Facing Rear Yard | Period Features | Fully Refurbished Excellent Location | Freehold | Council Tax Band C | EPC Rating: Tbc