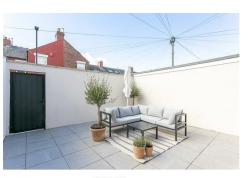

With almost 1,400 sq ft, the accommodation briefly comprises: entrance lobby through to entrance hall with stairs to first floor and under-stairs WC; lounge with walk in bay, feature wood burning stove and fitted alcove storage; dining room with dual windows; kitchen diner measuring close to 19ft, with fitted units, work surfaces, some integrated appliances, dual windows and French doors leading out to the rear yard. The split level first floor landing gives access to; bedroom one, an impressive full-width room measuring 18ft, with three windows and fitted wardrobe storage; bedroom two with fitted wardrobe storage; bedroom three; family bathroom complete with three piece suite and spot lighting. Externally, a front town garden and a delightful west facing rear yard, enclosed with rendered walls, tiled flooring and gated access to the rear service lane. Early viewings are advised to appreciate this great home!