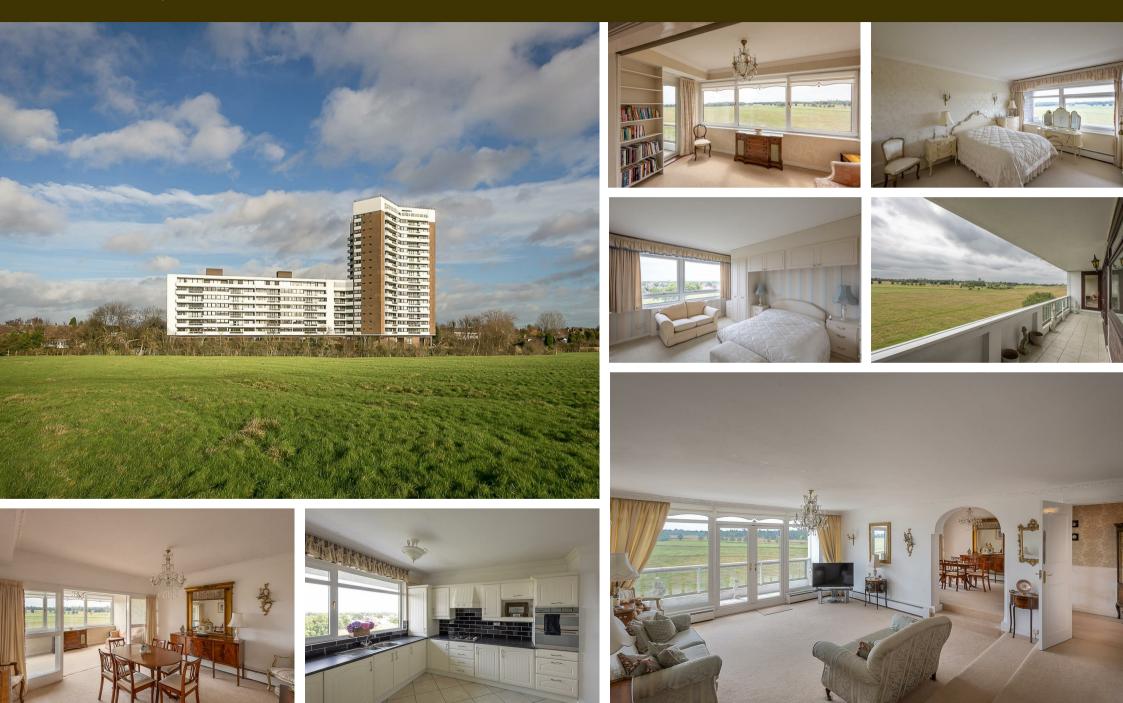

## Montagu Court, Gosforth NE3 4JL

With breathtaking views and balconies to both north and south, this generous two bedroom, purpose built apartment is ideally located on the fifth floor within Montagu Court, Gosforth. Designed by local architects Waring Netts and originally constructed in 1963, this landmark development stands in contrast to the expanse of Newcastle's town moor on Montagu Avenue, Gosforth.

Boasting almost 1,800 Sq ft, the accommodation briefly comprises: communal entrance hall with secure telephone entry system and both lift and stairs access to the second floor; private entrance hall with two storage cupboards; WC; an impressive 22ft split level sitting room with dual windows together with French doors leading out to the south facing balcony, providing views over the Town Moor and beyond towards the city centre and Nuns Moor; dining room; sun lounge, again with balcony access; kitchen with a range of fitted units and work surfaces; central hallway with storage cupboard; two bedrooms, both with fitted wardrobe storage and bedroom two with north balcony access, again with pleasant views; shower room complete with three piece suite. With allocated off-street parking and a garage, early viewings are advised to appreciate this great purchase opportunity.