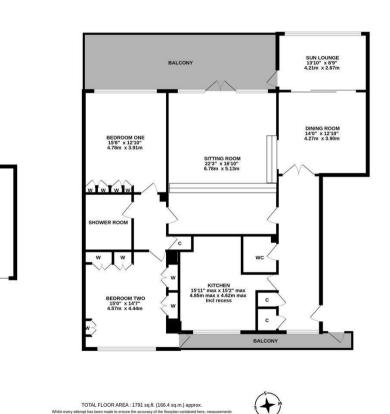

Boasting almost 1,800 Sq ft, the accommodation briefly comprises: communal entrance hall with secure telephone entry system and both lift and stairs access to the second floor; private entrance hall with two storage cupboards; WC; an impressive 22ft split level sitting room with dual windows together with French doors leading out to the south facing balcony, providing views over the Town Moor and beyond towards the city centre and Nuns Moor; dining room; sun lounge, again with balcony access; kitchen with a range of fitted units and work surfaces; central hallway with storage cupboard; two bedrooms, both with fitted wardrobe storage and bedroom two with north balcony access, again with pleasant views; shower room complete with three piece suite. With allocated off-street parking and a garage, early viewings are advised to appreciate this great purchase opportunity.

Generous Purpose Built Apartment | 5th Floor | 1,791 Sq ft (including garage) | Two Double Bedrooms | 22ft Sitting Room | Dining Room | Sun Lounge | Kitchen | Shower Room | WC | South & North Facing Balconies | GCH | Garage | Leasehold with 942 Years Remaining | Service Charge £6,411.47 Per Annum | Council Tax Band F | EPC: C

5TH FLOOR 1577 sq.ft. (146.5 sq.m.) approx.