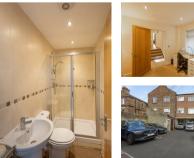

Boasting over 1,200 Sq ft, the accommodation briefly comprises: communal entrance with secure entry system and stairs to all floors; private entrance hall with storage cupboard and stairs to basement level; open plan living area measuring almost 20ft, with walk in bay, coving and feature fireplace, open to kitchen with dual west facing windows, a range of fitted units together with granite work surfaces, some integrated appliances and spot lighting; study/office space with spot lighting and storage cupboard; bedroom one measuring almost 16ft with two sky lights and two fitted wardrobe storage cupboards, an en-suite shower room complete with three piece suite; bathroom, complete with three piece suite; basement level providing a further double bedroom complete with four fitted wardrobe storage cupboards and spot lighting, open to a generous dressing room, again with spot lighting. Externally, a privately owned front garden and off street parking to the rear, early viewings are essential.