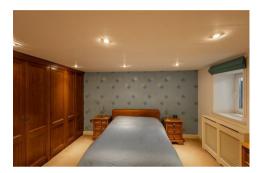

Boasting over 1,200 Sq ft, the accommodation briefly comprises: communal entrance with secure entry system and stairs to all floors; private entrance hall with storage cupboard and stairs to basement level; open plan living area measuring almost 20ft, with walk in bay, coving and feature fireplace, open to kitchen with dual west facing windows, a range of fitted units together with granite work surfaces, some integrated appliances and spot lighting; study/office space with spot lighting and storage cupboard; bedroom one measuring almost 16ft with two sky lights and two fitted wardrobe storage cupboards, an en-suite shower room complete with three piece suite; bathroom, complete with three piece suite; basement level providing a further double bedroom complete with four fitted wardrobe storage cupboards and spot lighting, open to a generous dressing room, again with spot lighting. Externally, a privately owned front garden and off street parking to the rear, early viewings are essential.