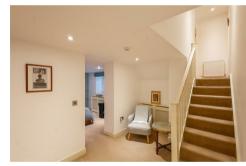

Boasting over 1,200 Sq ft, the accommodation briefly comprises: communal entrance with secure entry system and stairs to all floors; private entrance hall with storage cupboard and stairs to basement level; open plan living area measuring almost 20ft, with walk in bay, coving and feature fireplace, open to kitchen with dual west facing windows, a range of fitted units together with granite work surfaces, some integrated appliances and spot lighting; study/office space with spot lighting and storage cupboard; bedroom one measuring almost 16ft with two sky lights and two fitted wardrobe storage cupboards, an en-suite shower room complete with three piece suite; bathroom, complete with three piece suite; basement level providing a further double bedroom complete with four fitted wardrobe storage cupboards and spot lighting, open to a generous dressing room, again with spot lighting. Externally, a privately owned front garden and off street parking to the rear, early viewings are essential.