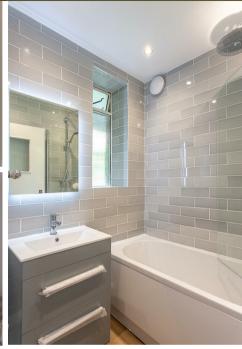

Situated on the ground floor, accessed via both a private and communal entrance, the property briefly comprises; 16ft lounge with pleasant views overlooking the communal gardens and a door to the rear; separate dining room to the front; fitted kitchen with appliances and door to outside; spacious hallway leading to a store cupboard and door to communal entrance hallway; two double bedrooms; plush bathroom WC, fully tiled with spotlighting; separate WC. Externally there is also a storage cupboard, great for storing bikes etc. There are also very well kept communal gardens at both the front and rear as well as on street parking.