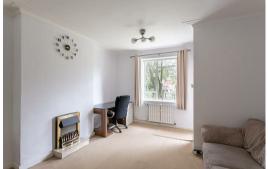

Situated on the ground floor, accessed via both a private and communal entrance, the property briefly comprises; 16ft lounge with pleasant views overlooking the communal gardens and a door to the rear; separate dining room to the front; fitted kitchen with appliances and door to outside; spacious hallway leading to a store cupboard and door to communal entrance hallway; two double bedrooms; plush bathroom WC, fully tiled with spotlighting; separate WC. Externally there is also a storage cupboard, great for storing bikes etc. There are also very well kept communal gardens at both the front and rear as well as on street parking.