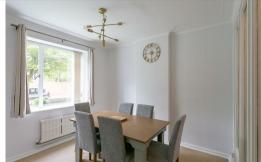

Situated on the ground floor, accessed via both a private and communal entrance, the property briefly comprises; 16ft lounge with pleasant views overlooking the communal gardens and a door to the rear; separate dining room to the front; fitted kitchen with appliances and door to outside; spacious hallway leading to a store cupboard and door to communal entrance hallway; two double bedrooms; plush bathroom WC, fully tiled with spotlighting; separate WC. Externally there is also a storage cupboard, great for storing bikes etc. There are also very well kept communal gardens at both the front and rear as well as on street parking.