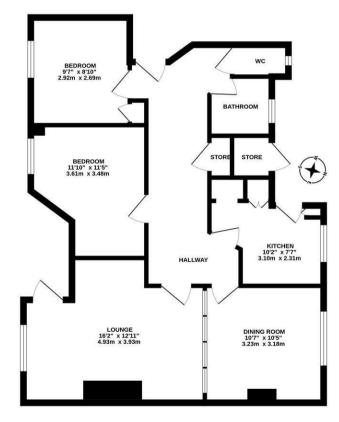

Situated on the ground floor, accessed via both a private and communal entrance, the property briefly comprises; 16ft lounge with pleasant views overlooking the communal gardens and a door to the rear; separate dining room to the front; fitted kitchen with appliances and door to outside; spacious hallway leading to a store cupboard and door to communal entrance hallway; two double bedrooms; plush bathroom WC, fully tiled with spotlighting; separate WC. Externally there is also a storage cupboard, great for storing bikes etc. There are also very well kept communal gardens at both the front and rear as well as on street parking.

Ideal for professionals, boasting double glazed windows, communal district heating and water all included in the rent price. This great property is not to be missed!

Available 30th September 2024

GROUND FLOOR 749 sq.ft. (69.5 sq.m.) approx.

TOTAL FLOOR AREA: 749 sq.ft. (69.5 sq.m.) approx.

Whilst every attempt has been made to ensure the accuracy of the floorpian contained here, measurement of doors, wedows, norm and any other them are approximate and no responsibility is taken for any error omission or mis-statement. This plan is for illustrative purpose, only aid should be used as such by any recognised procedure. The services, splems and applicances shown have not been treated and no parameter.