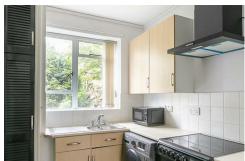

Situated on the ground floor, accessed via both a private and communal entrance, the property briefly comprises; 16ft lounge with pleasant views overlooking the communal gardens and a door to the rear; separate dining room to the front; fitted kitchen with appliances and door to outside; spacious hallway leading to a store cupboard and door to communal entrance hallway; two double bedrooms; plush bathroom WC, fully tiled with spotlighting; separate WC. Externally there is also a storage cupboard, great for storing bikes etc. There are also very well kept communal gardens at both the front and rear as well as on street parking.

Ideal for professionals, boasting double glazed windows, communal district heating and water all included in the rent price. This great property is not to be missed!

Available 30th September 2024

GROUND FLOOR 749 sq.ft. (69.5 sq.m.) approx.