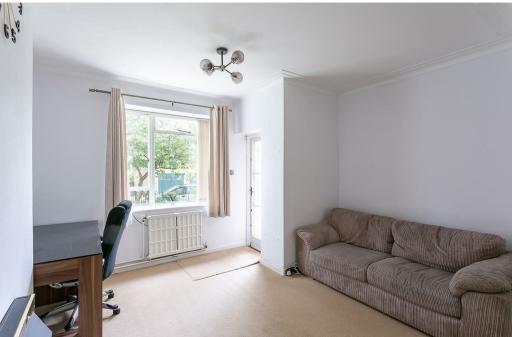

Situated on the ground floor, accessed via both a private and communal entrance, the property briefly comprises; 16ft lounge with pleasant views overlooking the communal gardens and a door to the rear; separate dining room to the front; fitted kitchen with appliances and door to outside; spacious hallway leading to a store cupboard and door to communal entrance hallway; two double bedrooms; plush bathroom WC, fully tiled with spotlighting; separate WC. Externally there is also a storage cupboard, great for storing bikes etc. There are also very well kept communal gardens at both the front and rear as well as on street parking.