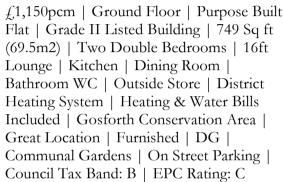

ed via both a private and communal entrance, the property briefly comprises; 16ft lounge with pleasant views overlooking the communal gardens and a door to the rear; separate dining room to the front; fitted kitchen with appliances and door to outside; spacious hallway leading to a store cupboard and door to communal entrance hallway; two double bedrooms; plush bathroom WC, fully tiled with spotlighting; separate WC. Externally there is also a storage cupboard, great for storing bikes etc. There are also very well kept communal gardens at both the front and rear as well as on street parking.

Ideal for professionals, boasting double glazed windows, communal district heating and water all included in the rent price. This great property is not to be missed!

Available 30th September 2024







GROUND FLOOR 749 sq.ft. (69.5 sq.m.) approx.



TOTAL FLOOR AREA: 749 sq.ft. (69.5 sq.m.) approx.

Whilst every attempt has been made to ensure the accuracy of the floorpian contained here, measurement of doors, wedows, norm and any other them are approximate and no responsibility is taken for any error omission or mis-statement. This plan is for illustrative purpose, only aid should be used as such by any recognised procedure. The services, splems and applicances shown have not been treated and no parameter.

## £1,150 PCM