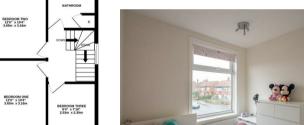

GROUND FLOOR 658 sq.ft. (61.1 sq.m.) appro

SITTING ROOM 12'5" x 11'7" 3.79m x 3.53m

TOTAL FLOOR AREA : 1207 sq.ft. (112.1 sq.m.) approx has been made to ensure the accuracy of the floorplan contained he

1ST FLOOR 424 sq.ft. (39.4 sq.m.) appro