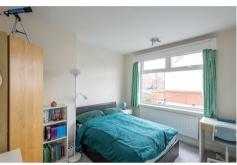

The accommodation briefly comprises: entrance porch through to entrance hall with stairs to first floor; a 27ft open plan kitchen diner with dual aspect windows, under-stairs storage cupboard and French doors leading out to the rear garden, dining area with feature fireplace, kitchen area with a range of fitted units, work surfaces, underfloor heating, spot lighting and Velux sky light; sitting room with walk in bay and feature fireplace; study with dual aspect windows and Velux sky light, also with en-suite facilities. The first floor landing gives access to; three bedrooms, bedrooms one and two both comfortable doubles; family bathroom complete with three piece suite and separate storage cupboard. Externally; gardens to both front and rear, the rear garden laid to artificial grass with a detached garden room currently being used as a office/studio with an en-suite shower room, complete with three piece suite; to the side of the property, a paved driveway providing off-street parking. With a fully boarded loft including ladder access, gas central heating and double glazing, early viewings are advised!