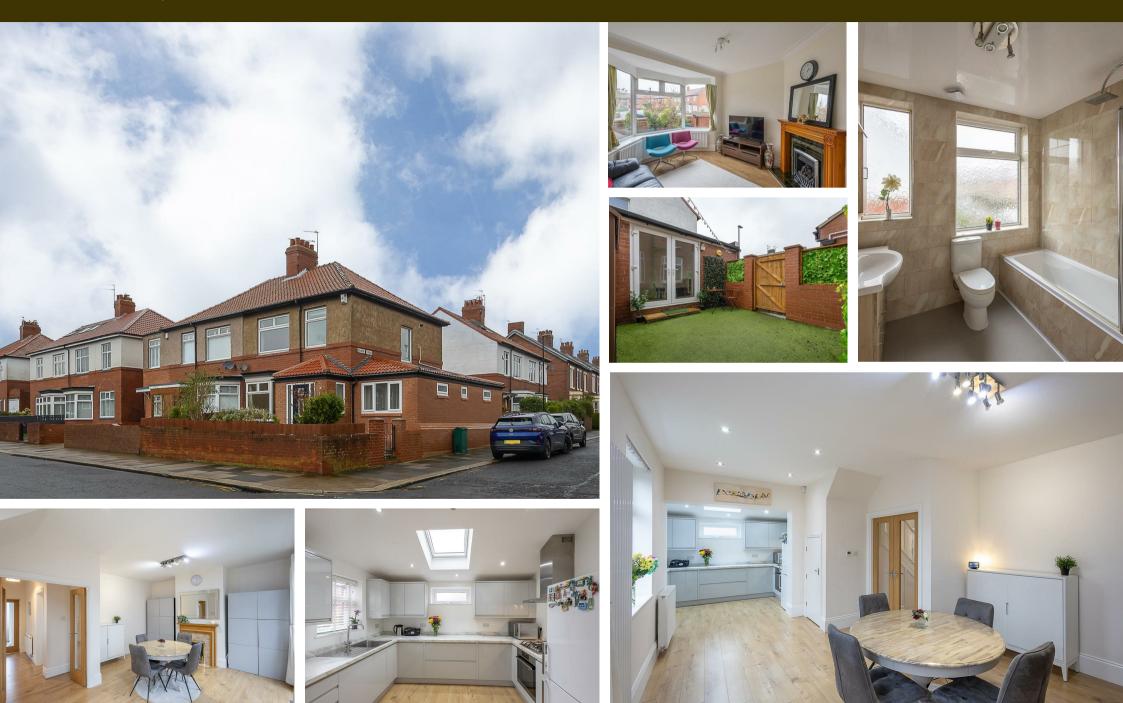

The accommodation briefly comprises: entrance porch through to entrance hall with stairs to first floor; a 27ft open plan kitchen diner with dual aspect windows, under-stairs storage cupboard and French doors leading out to the rear garden, dining area with feature fireplace, kitchen area with a range of fitted units, work surfaces, underfloor heating, spot lighting and Velux sky light; sitting room with walk in bay and feature fireplace; study with dual aspect windows and Velux sky light, also with en-suite facilities. The first floor landing gives access to; three bedrooms, bedrooms one and two both comfortable doubles; family bathroom complete with three piece suite and separate storage cupboard. Externally; gardens to both front and rear, the rear garden laid to artificial grass with a detached garden room currently being used as a office/studio with an en-suite shower room, complete with three piece suite; to the side of the property, a paved driveway providing off-street parking. With a fully boarded loft including ladder access, gas central heating and double glazing, early viewings are advised!