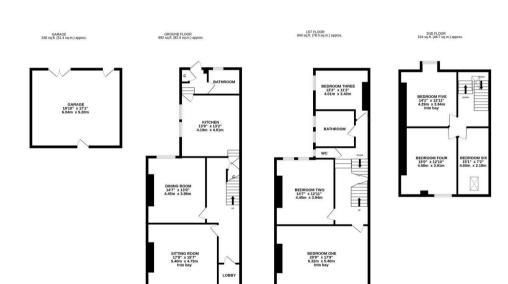

Boasting close to 2,600 Sq ft over three floors, the accommodation briefly comprises: entrance lobby through to entrance hall with stairs to first floor and under-stairs storage cupboard; sitting room with walk in bay; dining room; kitchen with fitted units, work surfaces, spot lighting and dual windows; rear lobby with storage cupboard; bathroom complete with three piece suite. The split level first floor landing gives access to; three double bedrooms, bedroom one measuring 20ft with dual windows including walk in bay and bedroom two also with dual windows; bathroom and additional WC. The second floor landing gives access to a further three bedrooms, bedrooms four and five again comfortable doubles and bedroom six with sky light. Externally, a front town yard and to the rear, a 19ft double garage providing off-street parking. Offered to the market with no onward chain, early viewings are advised!

TOTAL FLOOR AREA: 2584 sq.ft. (240.1 sq.m.) approx.