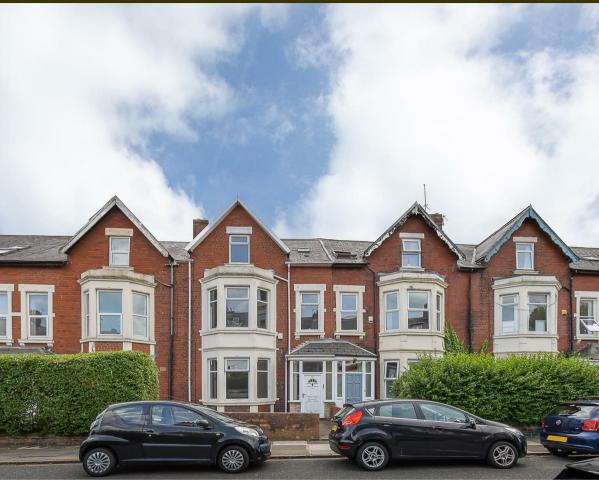

Priced to reflect works and offered to the market with no onward chain! This substantial seven bedroom Victorian terrace is ideally situated on the south backing side of Simonside Terrace, Heaton. Located close to the shops, cafés and restaurants of both Heaton Road and Chillingham Road, Simonside Terrace is also well placed to provide easy access to local transport links into Newcastle City Centre and beyond. The property also provides excellent access to the delightful Heaton Park, Armstrong Park and indeed to the Ouseburn.

Substantial Victorian Mid-Terrace | 2,584 Sq ft (240.1m2) | Seven Bedrooms | Sitting Room | Dining Room | Kitchen | Downstairs Bathroom | 1st Floor Bathroom with Additional WC | Front Town Yard | Rear Yard with 19ft Double Garage | GCH | No Onward Chain | Priced to Reflect Works | Freehold | Popular Location | Council Tax Band D | EPC D