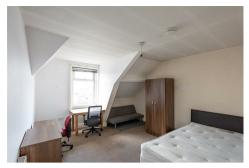

Boasting close to 2,600 Sq ft over three floors, the accommodation briefly comprises: entrance lobby through to entrance hall with stairs to first floor and under-stairs storage cupboard; sitting room with walk in bay; dining room; kitchen with fitted units, work surfaces, spot lighting and dual windows; rear lobby with storage cupboard; bathroom complete with three piece suite. The split level first floor landing gives access to; three double bedrooms, bedroom one measuring 20ft with dual windows including walk in bay and bedroom two also with dual windows; bathroom and additional WC. The second floor landing gives access to a further three bedrooms, bedrooms four and five again comfortable doubles and bedroom six with sky light. Externally, a front town yard and to the rear, a 19ft double garage providing off-street parking. Offered to the market with no onward chain, early viewings are advised!