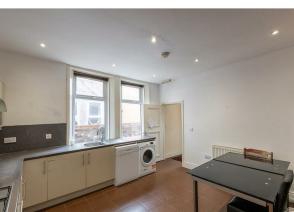

Boasting close to 2,600 Sq ft over three floors, the accommodation briefly comprises: entrance lobby through to entrance hall with stairs to first floor and under-stairs storage cupboard; sitting room with walk in bay; dining room; kitchen with fitted units, work surfaces, spot lighting and dual windows; rear lobby with storage cupboard; bathroom complete with three piece suite. The split level first floor landing gives access to; three double bedrooms, bedroom one measuring 20ft with dual windows including walk in bay and bedroom two also with dual windows; bathroom and additional WC. The second floor landing gives access to a further three bedrooms, bedrooms four and five again comfortable doubles and bedroom six with sky light. Externally, a front town yard and to the rear, a 19ft double garage providing off-street parking. Offered to the market with no onward chain, early viewings are advised!