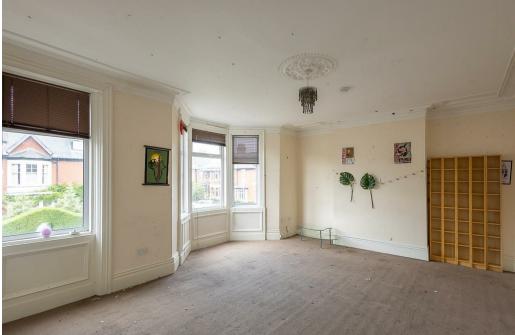

Boasting close to 2,600 Sq ft over three floors, the accommodation briefly comprises: entrance lobby through to entrance hall with stairs to first floor and under-stairs storage cupboard; sitting room with walk in bay; dining room; kitchen with fitted units, work surfaces, spot lighting and dual windows; rear lobby with storage cupboard; bathroom complete with three piece suite. The split level first floor landing gives access to; three double bedrooms, bedroom one measuring 20ft with dual windows including walk in bay and bedroom two also with dual windows; bathroom and additional WC. The second floor landing gives access to a further three bedrooms, bedrooms four and five again comfortable doubles and bedroom six with sky light. Externally, a front town yard and to the rear, a 19ft double garage providing off-street parking. Offered to the market with no onward chain, early viewings are advised!